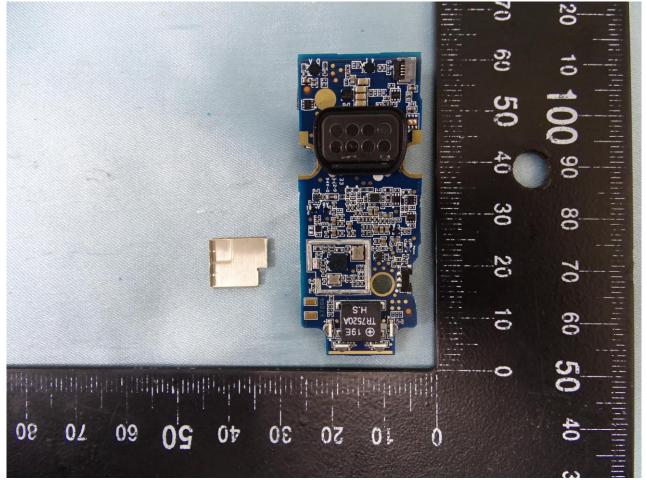

Brand Name: Zebra / Model Name: RS5100

Brand Name: Zebra / Model Name: RS5100

Brand Name: Zebra / Model Name: RS5100

|                                                         | ₀0<br>50<br>40 | 00 <b>00 1</b> 01 |  |
|---------------------------------------------------------|----------------|-------------------|--|
| <b>SU Cmit R5, 6 (0,1, 944-8</b><br>1936-10 222 E215894 | 30             | 80                |  |
|                                                         | 20             | 70                |  |
|                                                         | 5              | 60                |  |
|                                                         |                | 50                |  |
| 0 10 50 30 40 20 60 10                                  |                | 40                |  |
|                                                         |                | 30                |  |

Brand Name: Zebra / Model Name: RS5100

Brand Name: Zebra / Model Name: RS5100

Brand Name: Zebra / Model Name: RS5100

Brand Name: Zebra / Model Name: RS5100

------THE END------