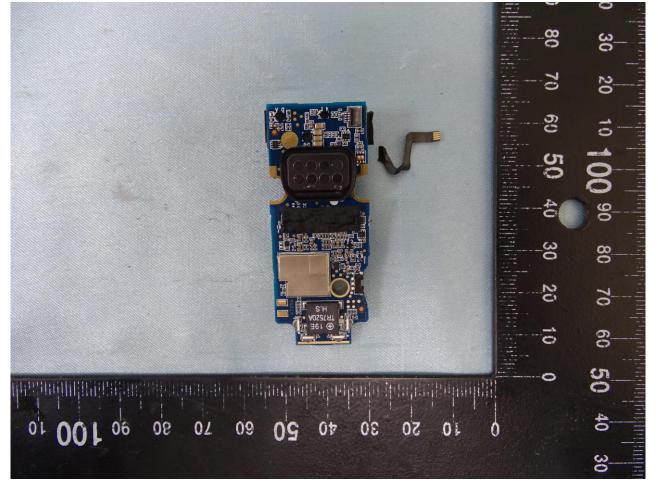

Brand Name: Zebra / Model Name: RS5100

Brand Name: Zebra / Model Name: RS5100

|                                                          | 2  | 6            |  |
|----------------------------------------------------------|----|--------------|--|
|                                                          | 50 | 100          |  |
| 224770<br>                                               | -4 | 06 <b>OC</b> |  |
| <b>FNI</b> Cmil. RS, G. ©.1. 944-8<br>1936-8 *** E215894 | 30 | 80           |  |
|                                                          | 20 | 70           |  |
|                                                          | 10 | 60           |  |
|                                                          | •  | 50           |  |
| 0 10 50 30 40 20 60 10                                   |    | 40           |  |
|                                                          |    | 30           |  |

Brand Name: Zebra / Model Name: RS5100

Brand Name: Zebra / Model Name: RS5100

Brand Name: Zebra / Model Name: RS5100

: 33 of 58 : Oct. 23, 2019 : 01

Brand Name: Zebra / Model Name: RS5100

: 36 of 58 : Oct. 23, 2019 : 01