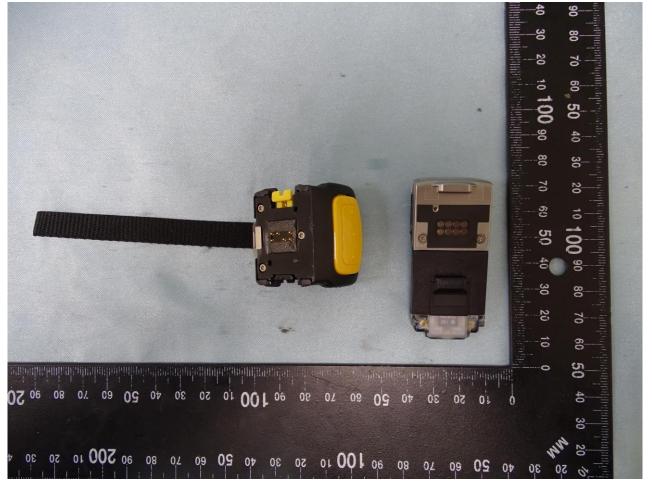

Brand Name: Zebra / Model Name: RS5100

Brand Name: Zebra / Model Name: RS5100

Brand Name: Zebra / Model Name: RS5100

Brand Name: Zebra / Model Name: RS5100

Brand Name: Zebra / Model Name: RS5100

Brand Name: Zebra / Model Name: RS5100

Brand Name: Zebra / Model Name: RS5100

Brand Name: Zebra / Model Name: RS5100

Brand Name: Zebra / Model Name: RS5100

|                                                         | ₀0<br>50<br>40 | 00 <b>00 1</b> 01 |  |
|---------------------------------------------------------|----------------|-------------------|--|
| <b>SU Cmit R5, 6 (0,1, 944-8</b><br>1936-10 222 E215894 | 30             | 80                |  |
|                                                         | 20             | 70                |  |
|                                                         | 5              | 60                |  |
|                                                         |                | 50                |  |
| 0 10 50 30 40 20 60 10                                  |                | 40                |  |
|                                                         |                | 30                |  |