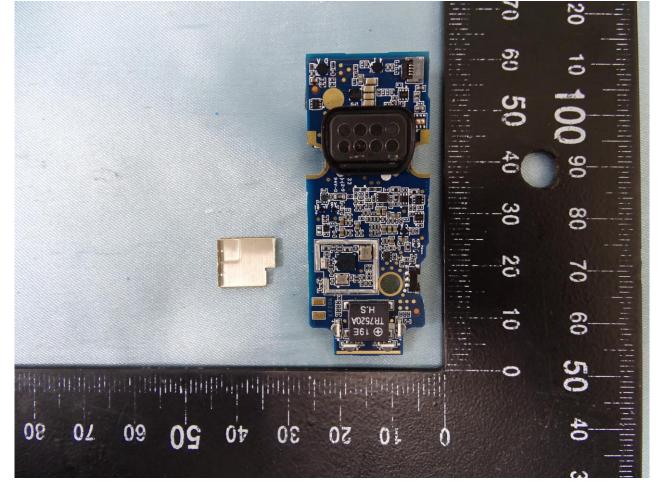

Brand Name: Zebra / Model Name: RS5100

Brand Name: Zebra / Model Name: RS5100

Brand Name: Zebra / Model Name: RS5100

: 33 of 58 : Oct. 23, 2019 : 01

Brand Name: Zebra / Model Name: RS5100

: 36 of 58 : Oct. 23, 2019 : 01

Brand Name: Zebra / Model Name: RS5100

Brand Name: Zebra / Model Name: RS5100

Brand Name: Zebra / Model Name: RS5100

Brand Name: Zebra / Model Name: RS5100

Brand Name: Zebra / Model Name: RS5100

Brand Name: Zebra / Model Name: RS5100