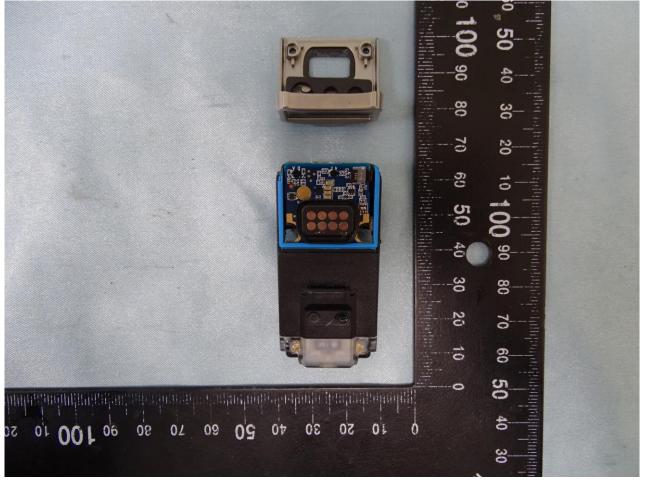

# 3. Internal Photograph of EUT

Brand Name: Zebra / Model Name: RS5100

Brand Name: Zebra / Model Name: RS5100

Brand Name: Zebra / Model Name: RS5100

Brand Name: Zebra / Model Name: RS5100

Brand Name: Zebra / Model Name: RS5100

Brand Name: Zebra / Model Name: RS5100

Brand Name: Zebra / Model Name: RS5100

|                                                          | 2  | 6            |  |
|----------------------------------------------------------|----|--------------|--|
|                                                          | 50 | 100          |  |
| 224770<br>                                               | -4 | 06 <b>OC</b> |  |
| <b>FNI</b> Cmil. RS, G. ©.1. 944-8<br>1936-8 *** E215894 | 30 | 80           |  |
|                                                          | 20 | 70           |  |
|                                                          | 10 | 60           |  |
|                                                          | •  | 50           |  |
| 0 10 50 30 40 20 60 10                                   |    | 40           |  |
|                                                          |    | 30           |  |