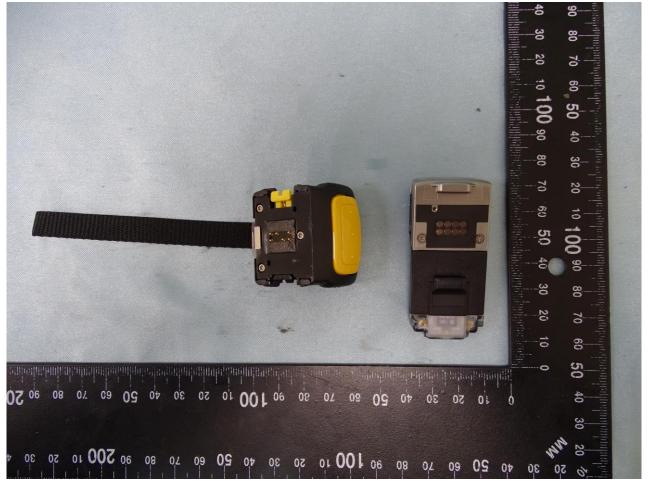

Brand Name: Zebra / Model Name: RS5100

Brand Name: Zebra / Model Name: RS5100

Brand Name: Zebra / Model Name: RS5100

|                                                         | ₀0<br>50<br>40 | 00 <b>00 1</b> 01 |  |
|---------------------------------------------------------|----------------|-------------------|--|
| <b>SU Cmit R5, 6 (0,1, 944-8</b><br>1936-10 222 E215894 | 30             | 80                |  |
|                                                         | 20             | 70                |  |
|                                                         | 5              | 60                |  |
|                                                         |                | 50                |  |
| 0 10 50 30 40 20 60 10                                  |                | 40                |  |
|                                                         |                | 30                |  |

Brand Name: Zebra / Model Name: RS5100

Brand Name: Zebra / Model Name: RS5100

Brand Name: Zebra / Model Name: RS5100

Brand Name: Zebra / Model Name: RS5100

------THE END------