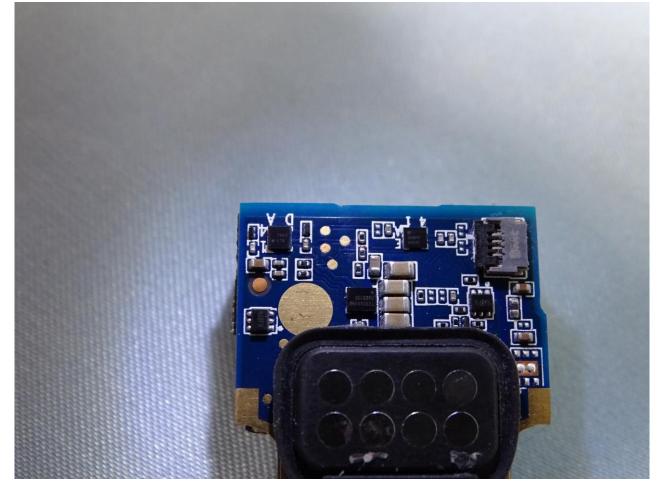

# 3. Internal Photograph of EUT

Brand Name: Zebra / Model Name: RS5100

Brand Name: Zebra / Model Name: RS5100

Brand Name: Zebra / Model Name: RS5100

Brand Name: Zebra / Model Name: RS5100

Brand Name: Zebra / Model Name: RS5100

Brand Name: Zebra / Model Name: RS5100

Brand Name: Zebra / Model Name: RS5100

|                                                          | 2  | 6            |  |
|----------------------------------------------------------|----|--------------|--|
|                                                          | 50 | 100          |  |
| 224770<br>                                               | -4 | 06 <b>OC</b> |  |
| <b>FNI</b> Cmil. RS, G. ©.1. 944-8<br>1936-8 *** E215894 | 30 | 80           |  |
|                                                          | 20 | 70           |  |
|                                                          | 10 | 60           |  |
|                                                          | •  | 50           |  |
| 0 10 50 30 40 20 60 10                                   |    | 40           |  |
|                                                          |    | 30           |  |