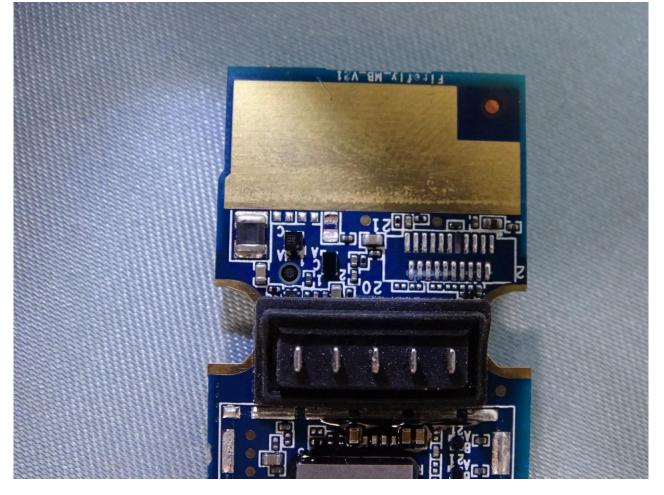

Brand Name: Zebra / Model Name: RS5100

Brand Name: Zebra / Model Name: RS5100

Brand Name: Zebra / Model Name: RS5100

: 33 of 58 : Oct. 23, 2019 : 01

Brand Name: Zebra / Model Name: RS5100

: 36 of 58 : Oct. 23, 2019 : 01