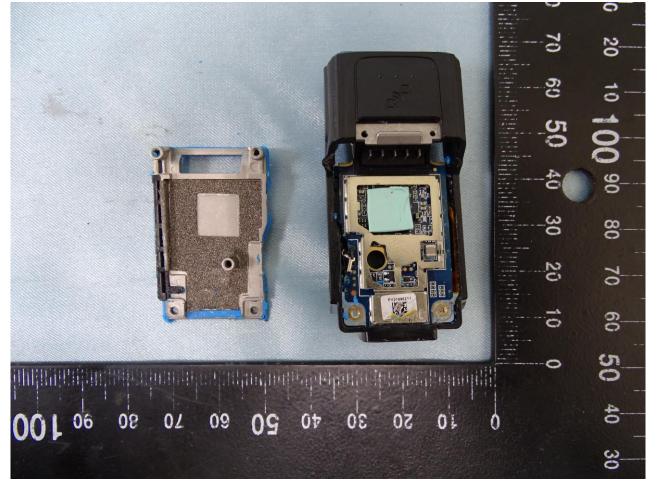

# 3. Internal Photograph of EUT

Brand Name: Zebra / Model Name: RS5100

Brand Name: Zebra / Model Name: RS5100

Brand Name: Zebra / Model Name: RS5100

Brand Name: Zebra / Model Name: RS5100

Brand Name: Zebra / Model Name: RS5100

Brand Name: Zebra / Model Name: RS5100

Brand Name: Zebra / Model Name: RS5100

|                                                          | 2  | 6            |  |
|----------------------------------------------------------|----|--------------|--|
|                                                          | 50 | 100          |  |
| 224770<br>                                               | -4 | 06 <b>OC</b> |  |
| <b>FNI</b> Cmil. RS, G. ©.1. 944-8<br>1936-8 *** E215894 | 30 | 80           |  |
|                                                          | 20 | 70           |  |
|                                                          | 10 | 60           |  |
|                                                          | •  | 50           |  |
| 0 10 50 30 40 20 60 10                                   |    | 40           |  |
|                                                          |    | 30           |  |