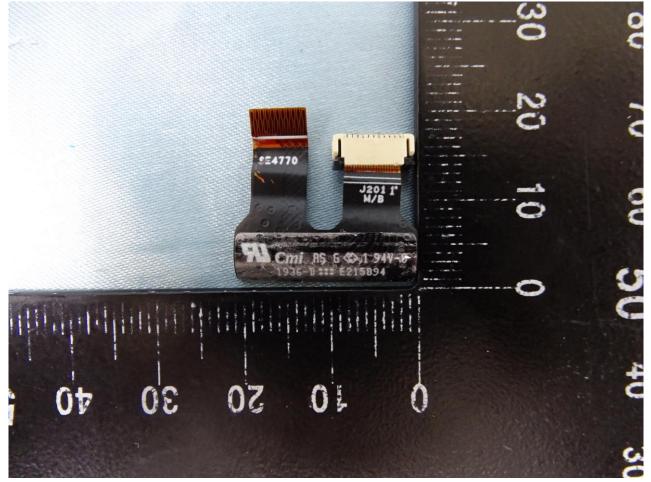

Brand Name: Zebra / Model Name: RS5100

Brand Name: Zebra / Model Name: RS5100

|                                                          | 2  | 6            |  |
|----------------------------------------------------------|----|--------------|--|
|                                                          | 50 | 100          |  |
| 224770<br>                                               | -4 | 06 <b>OC</b> |  |
| <b>FNI</b> Cmil. RS, G. ©.1. 944-8<br>1936-8 *** E215894 | 30 | 80           |  |
|                                                          | 20 | 70           |  |
|                                                          | 10 | 60           |  |
|                                                          | •  | 50           |  |
| 0 10 50 30 40 20 60 10                                   |    | 40           |  |
|                                                          |    | 30           |  |

Brand Name: Zebra / Model Name: RS5100

Brand Name: Zebra / Model Name: RS5100

Brand Name: Zebra / Model Name: RS5100

|                                                         | ₀0<br>50<br>40 | 00 <b>00 1</b> 01 |  |
|---------------------------------------------------------|----------------|-------------------|--|
| <b>SU Cmit R5, 6 (0,1, 944-8</b><br>1936-10 222 E215894 | 30             | 80                |  |
|                                                         | 20             | 70                |  |
|                                                         | 5              | 60                |  |
|                                                         |                | 50                |  |
| 0 10 50 30 40 20 60 10                                  |                | 40                |  |
|                                                         |                | 30                |  |