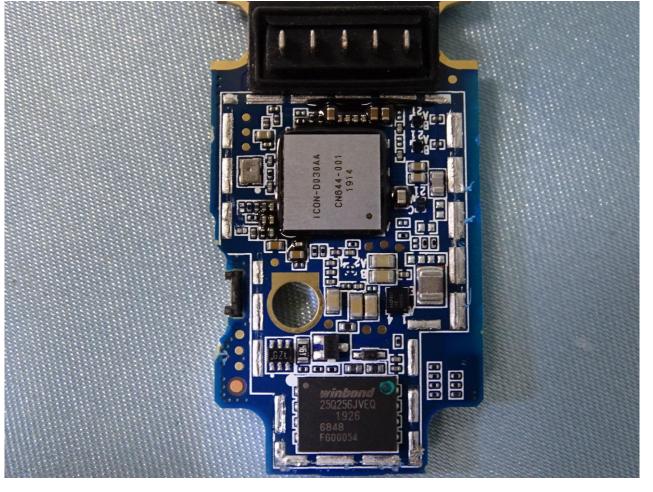

Brand Name: Zebra / Model Name: RS5100

Brand Name: Zebra / Model Name: RS5100

Brand Name: Zebra / Model Name: RS5100

|                                                         | ₀0<br>50<br>40 | 00 <b>00 1</b> 01 |  |
|---------------------------------------------------------|----------------|-------------------|--|
| <b>SU Cmit R5, 6 (0,1, 944-8</b><br>1936-10 222 E215894 | 30             | 80                |  |
|                                                         | 20             | 70                |  |
|                                                         | 5              | 60                |  |
|                                                         |                | 50                |  |
| 0 10 50 30 40 20 60 10                                  |                | 40                |  |
|                                                         |                | 30                |  |

Brand Name: Zebra / Model Name: RS5100

Brand Name: Zebra / Model Name: RS5100

Brand Name: Zebra / Model Name: RS5100

Brand Name: Zebra / Model Name: RS5100

------THE END------