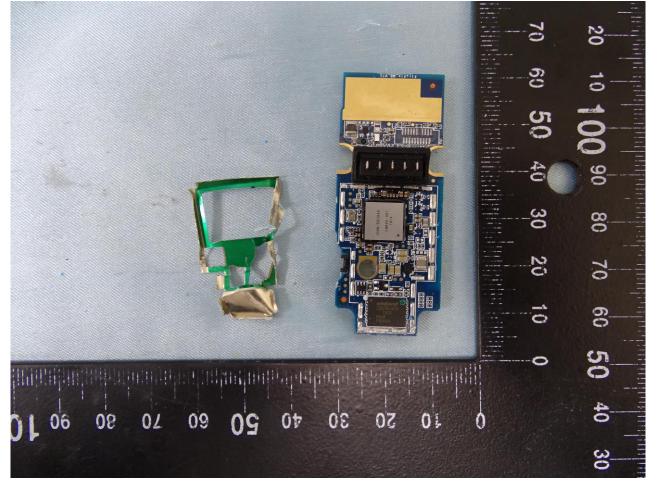

Brand Name: Zebra / Model Name: RS5100

Brand Name: Zebra / Model Name: RS5100

Brand Name: Zebra / Model Name: RS5100

: 33 of 58 : Oct. 23, 2019 : 01

Brand Name: Zebra / Model Name: RS5100

: 36 of 58 : Oct. 23, 2019 : 01