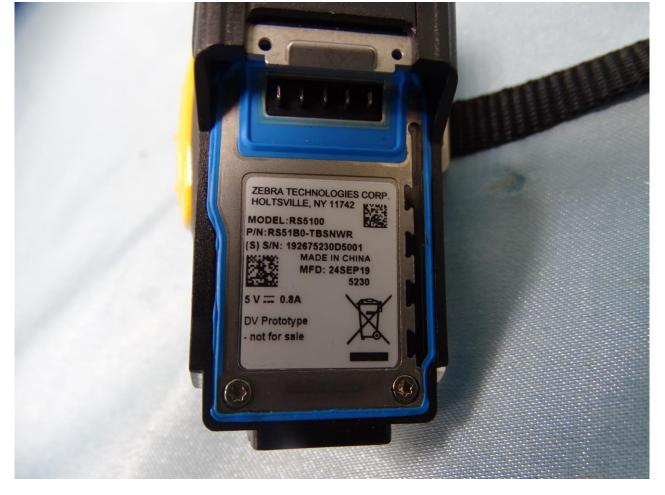

# 3. Internal Photograph of EUT

Brand Name: Zebra / Model Name: RS5100

Brand Name: Zebra / Model Name: RS5100

Brand Name: Zebra / Model Name: RS5100

Brand Name: Zebra / Model Name: RS5100

Brand Name: Zebra / Model Name: RS5100

Brand Name: Zebra / Model Name: RS5100

Brand Name: Zebra / Model Name: RS5100

|                                                          | 2  | 6            |  |
|----------------------------------------------------------|----|--------------|--|
|                                                          | 50 | 100          |  |
| 224770<br>                                               | -4 | 06 <b>OC</b> |  |
| <b>FNI</b> Cmil. RS, G. ©.1. 944-8<br>1936-8 *** E215894 | 30 | 80           |  |
|                                                          | 20 | 70           |  |
|                                                          | 10 | 60           |  |
|                                                          | •  | 50           |  |
| 0 10 50 30 40 20 60 10                                   |    | 40           |  |
|                                                          |    | 30           |  |