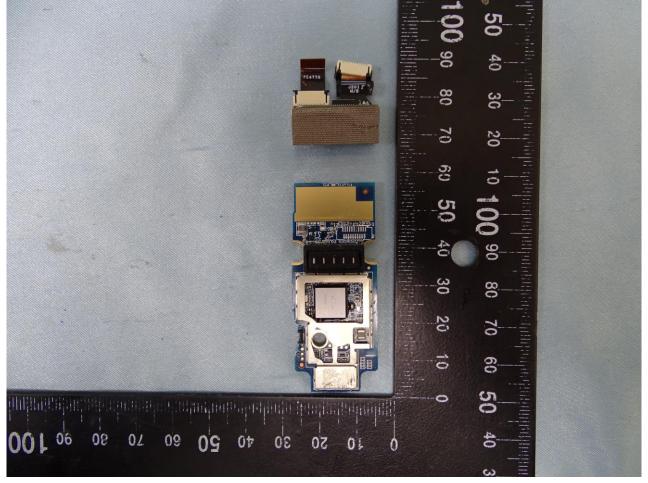

# 3. Internal Photograph of EUT

Brand Name: Zebra / Model Name: RS5100

Brand Name: Zebra / Model Name: RS5100

Brand Name: Zebra / Model Name: RS5100

Brand Name: Zebra / Model Name: RS5100

Brand Name: Zebra / Model Name: RS5100