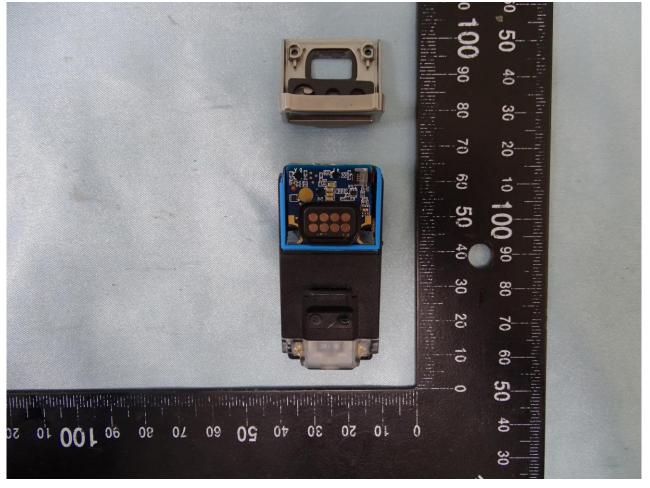

Brand Name: Zebra / Model Name: RS5100

Brand Name: Zebra / Model Name: RS5100

Brand Name: Zebra / Model Name: RS5100

|                                                         | ₀0<br>50<br>40 | 00 <b>00 1</b> 01 |  |
|---------------------------------------------------------|----------------|-------------------|--|
| <b>SU Cmit R5, 6 (0,1, 944-8</b><br>1936-10 222 E215894 | 30             | 80                |  |
|                                                         | 20             | 70                |  |
|                                                         | 5              | 60                |  |
|                                                         |                | 50                |  |
| 0 10 50 30 40 20 60 10                                  |                | 40                |  |
|                                                         |                | 30                |  |

Brand Name: Zebra / Model Name: RS5100

Brand Name: Zebra / Model Name: RS5100

Brand Name: Zebra / Model Name: RS5100

Brand Name: Zebra / Model Name: RS5100

------THE END------