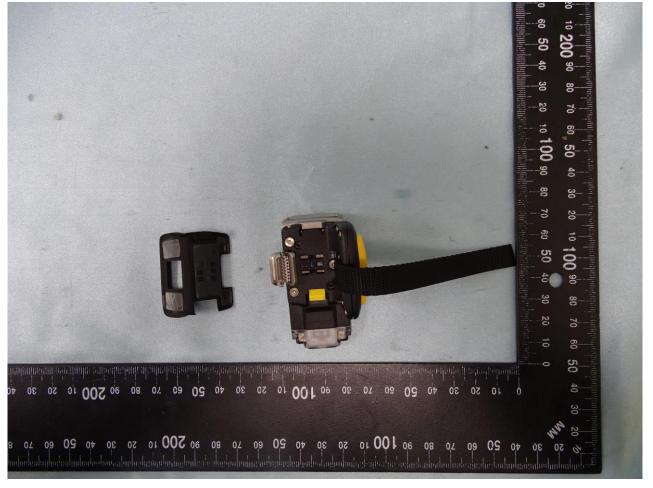

Brand Name: Zebra / Model Name: RS5100

Brand Name: Zebra / Model Name: RS5100

Brand Name: Zebra / Model Name: RS5100

: 33 of 58 : Oct. 23, 2019 : 01

Brand Name: Zebra / Model Name: RS5100

: 36 of 58 : Oct. 23, 2019 : 01