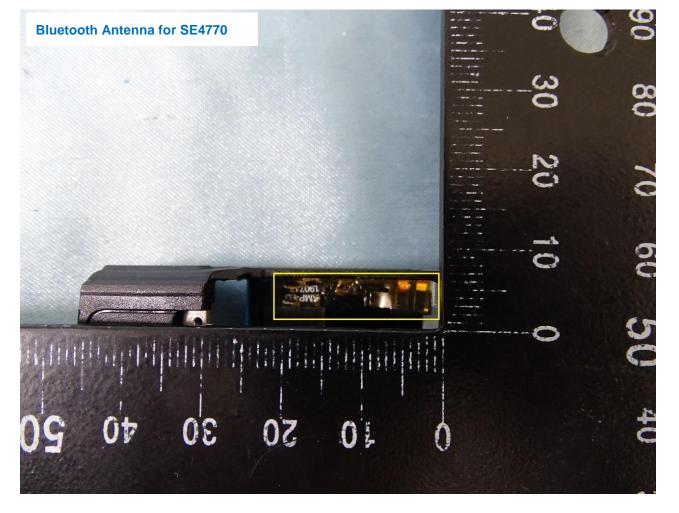

Brand Name: Zebra / Model Name: RS5100

Brand Name: Zebra / Model Name: RS5100

Brand Name: Zebra / Model Name: RS5100

|                                                         | ₀0<br>50<br>40 | 00 <b>00 1</b> 01 |  |
|---------------------------------------------------------|----------------|-------------------|--|
| <b>SU Cmit R5, 6 (0,1, 944-8</b><br>1936-10 222 E215894 | 30             | 80                |  |
|                                                         | 20             | 70                |  |
|                                                         | 5              | 60                |  |
|                                                         |                | 50                |  |
| 0 10 50 30 40 20 60 10                                  |                | 40                |  |
|                                                         |                | 30                |  |