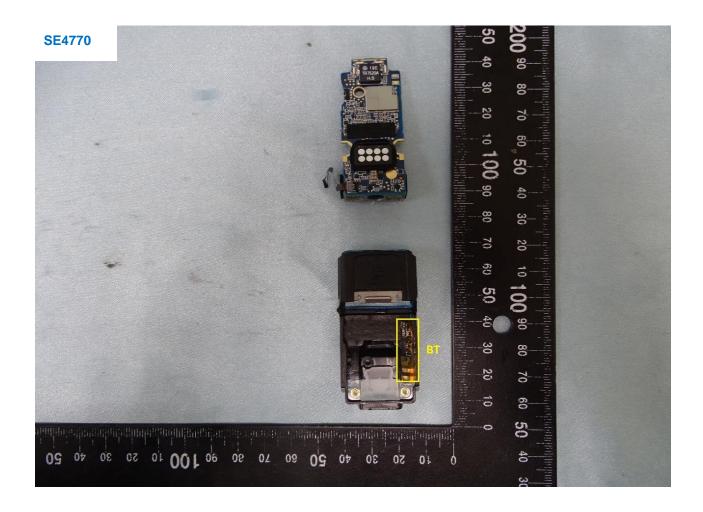

Brand Name: Zebra / Model Name: RS5100

Brand Name: Zebra / Model Name: RS5100

Brand Name: Zebra / Model Name: RS5100

: 33 of 58 : Oct. 23, 2019 : 01

Brand Name: Zebra / Model Name: RS5100

: 36 of 58 : Oct. 23, 2019 : 01

Brand Name: Zebra / Model Name: RS5100

Brand Name: Zebra / Model Name: RS5100

Brand Name: Zebra / Model Name: RS5100

Brand Name: Zebra / Model Name: RS5100

Brand Name: Zebra / Model Name: RS5100

Brand Name: Zebra / Model Name: RS5100