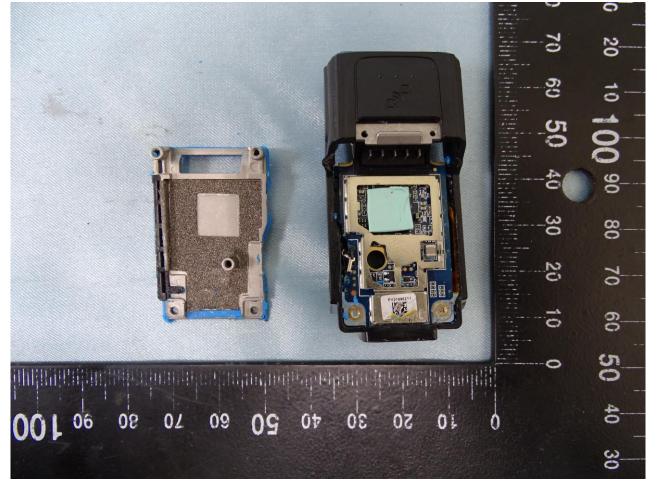

Brand Name: Zebra / Model Name: RS5100

Brand Name: Zebra / Model Name: RS5100

Brand Name: Zebra / Model Name: RS5100

: 33 of 58 : Oct. 23, 2019 : 01

Brand Name: Zebra / Model Name: RS5100

: 36 of 58 : Oct. 23, 2019 : 01

Brand Name: Zebra / Model Name: RS5100

Brand Name: Zebra / Model Name: RS5100

Brand Name: Zebra / Model Name: RS5100

Brand Name: Zebra / Model Name: RS5100

Brand Name: Zebra / Model Name: RS5100

Brand Name: Zebra / Model Name: RS5100