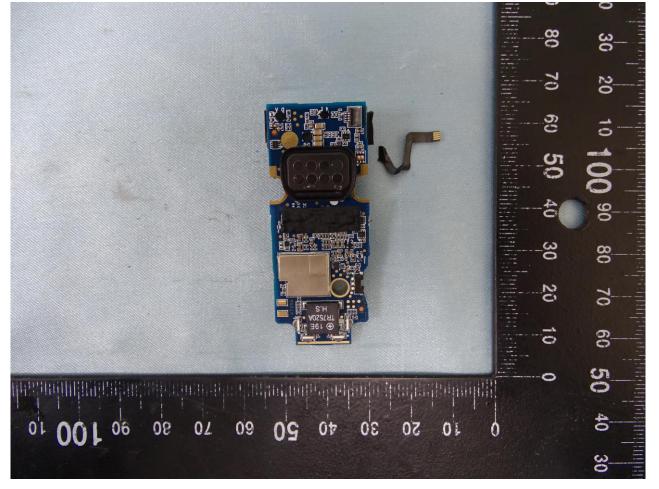

# 3. Internal Photograph of EUT

Brand Name: Zebra / Model Name: RS5100

Brand Name: Zebra / Model Name: RS5100

Brand Name: Zebra / Model Name: RS5100

Brand Name: Zebra / Model Name: RS5100

Brand Name: Zebra / Model Name: RS5100

Brand Name: Zebra / Model Name: RS5100

Brand Name: Zebra / Model Name: RS5100

|                                                          | 2  | 6            |  |
|----------------------------------------------------------|----|--------------|--|
|                                                          | 50 | 100          |  |
| 224770<br>                                               | -4 | 06 <b>OC</b> |  |
| <b>FNI</b> Cmil. RS, G. ©.1. 944-8<br>1936-8 *** E215894 | 30 | 80           |  |
|                                                          | 20 | 70           |  |
|                                                          | 10 | 60           |  |
|                                                          | •  | 50           |  |
| 0 10 50 30 40 20 60 10                                   |    | 40           |  |
|                                                          |    | 30           |  |