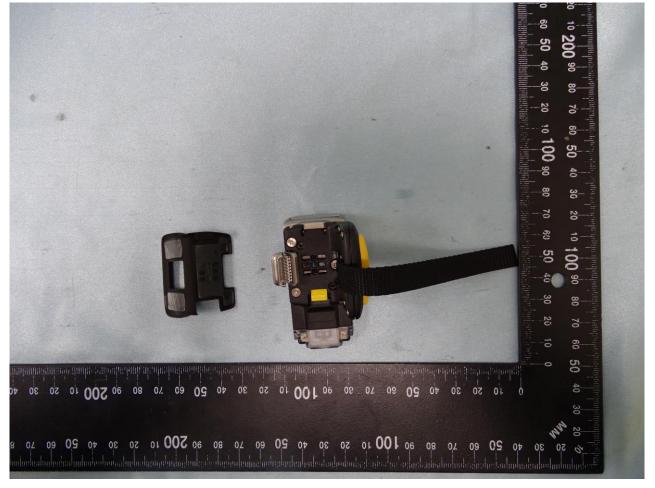

# 3. Internal Photograph of EUT

Brand Name: Zebra / Model Name: RS5100

Brand Name: Zebra / Model Name: RS5100

Brand Name: Zebra / Model Name: RS5100

Brand Name: Zebra / Model Name: RS5100

Brand Name: Zebra / Model Name: RS5100

Brand Name: Zebra / Model Name: RS5100

Brand Name: Zebra / Model Name: RS5100

|                                                          | 2  | 6            |  |
|----------------------------------------------------------|----|--------------|--|
|                                                          | 50 | 100          |  |
| 224770<br>                                               | -4 | 06 <b>OC</b> |  |
| <b>FNI</b> Cmil. RS, G. ©.1. 944-8<br>1936-8 *** E215894 | 30 | 80           |  |
|                                                          | 20 | 70           |  |
|                                                          | 10 | 60           |  |
|                                                          | •  | 50           |  |
| 0 10 50 30 40 20 60 10                                   |    | 40           |  |
|                                                          |    | 30           |  |