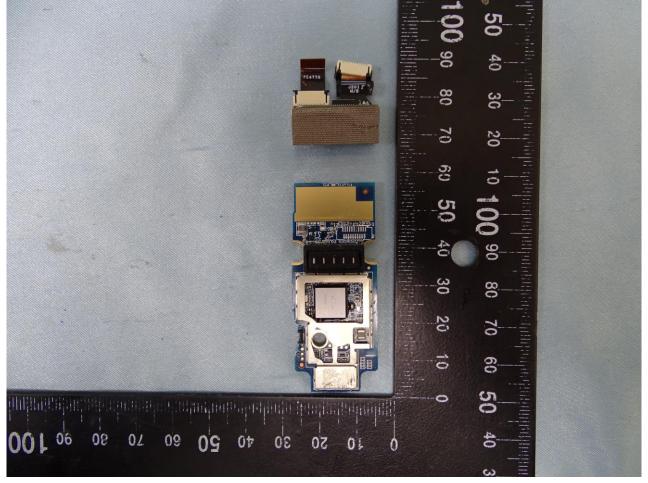

Brand Name: Zebra / Model Name: RS5100

Brand Name: Zebra / Model Name: RS5100

Brand Name: Zebra / Model Name: RS5100

: 33 of 58 : Oct. 23, 2019 : 01

Brand Name: Zebra / Model Name: RS5100

: 36 of 58 : Oct. 23, 2019 : 01