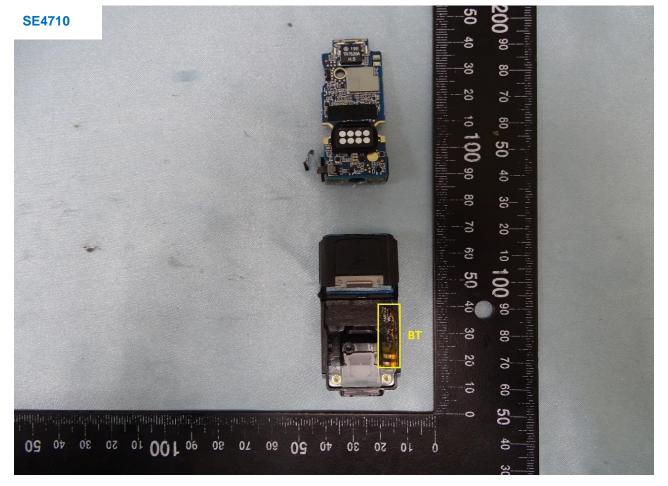

# 3. Internal Photograph of EUT

Brand Name: Zebra / Model Name: RS5100

Brand Name: Zebra / Model Name: RS5100

Brand Name: Zebra / Model Name: RS5100

Brand Name: Zebra / Model Name: RS5100

Brand Name: Zebra / Model Name: RS5100

Brand Name: Zebra / Model Name: RS5100

Brand Name: Zebra / Model Name: RS5100

|                                                          | 2  | 6            |  |
|----------------------------------------------------------|----|--------------|--|
|                                                          | 50 | 100          |  |
| 224770<br>                                               | -4 | 06 <b>OC</b> |  |
| <b>FNI</b> Cmil. RS, G. ©.1. 944-8<br>1936-8 *** E215894 | 30 | 80           |  |
|                                                          | 20 | 70           |  |
|                                                          | 10 | 60           |  |
|                                                          | •  | 50           |  |
| 0 10 50 30 40 20 60 10                                   |    | 40           |  |
|                                                          |    | 30           |  |

Brand Name: Zebra / Model Name: RS5100

Brand Name: Zebra / Model Name: RS5100

Brand Name: Zebra / Model Name: RS5100

: 33 of 58 : Oct. 23, 2019 : 01

Brand Name: Zebra / Model Name: RS5100

: 36 of 58 : Oct. 23, 2019 : 01