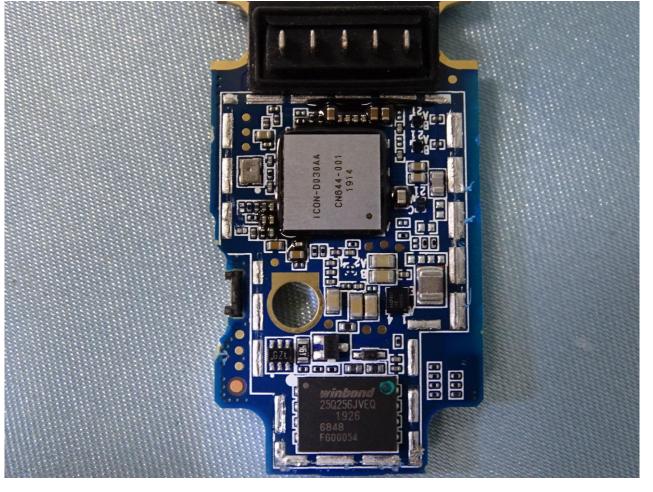

Brand Name: Zebra / Model Name: RS5100

Brand Name: Zebra / Model Name: RS5100

Brand Name: Zebra / Model Name: RS5100

Brand Name: Zebra / Model Name: RS5100

Brand Name: Zebra / Model Name: RS5100

Brand Name: Zebra / Model Name: RS5100