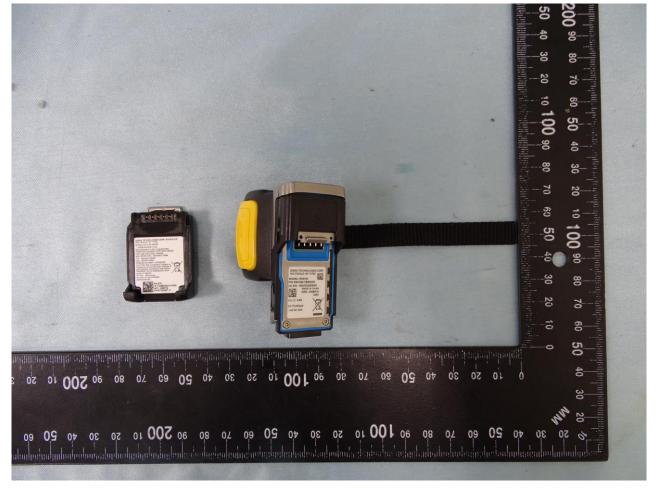

Brand Name: Zebra / Model Name: RS5100

Brand Name: Zebra / Model Name: RS5100

Brand Name: Zebra / Model Name: RS5100

: 33 of 58 : Oct. 23, 2019 : 01

Brand Name: Zebra / Model Name: RS5100

: 36 of 58 : Oct. 23, 2019 : 01

Brand Name: Zebra / Model Name: RS5100

Brand Name: Zebra / Model Name: RS5100

Brand Name: Zebra / Model Name: RS5100

Brand Name: Zebra / Model Name: RS5100

Brand Name: Zebra / Model Name: RS5100

Brand Name: Zebra / Model Name: RS5100