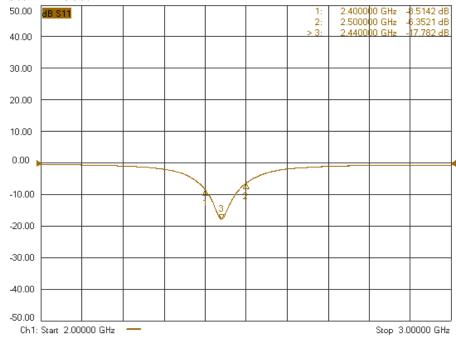

#### Antenna Return Loss:

### **Description of Antenna**

| Frequency Range              | 2400~2484MHz                           |
|------------------------------|----------------------------------------|
| Impedance                    | $50\Omega$                             |
| Peak Gain                    | 1.80dBi @2442MHz (test in ETS chamber) |
| Antenna type                 | Bluetooth chip antenna                 |
| <b>Manufacturing Process</b> | MLCC                                   |