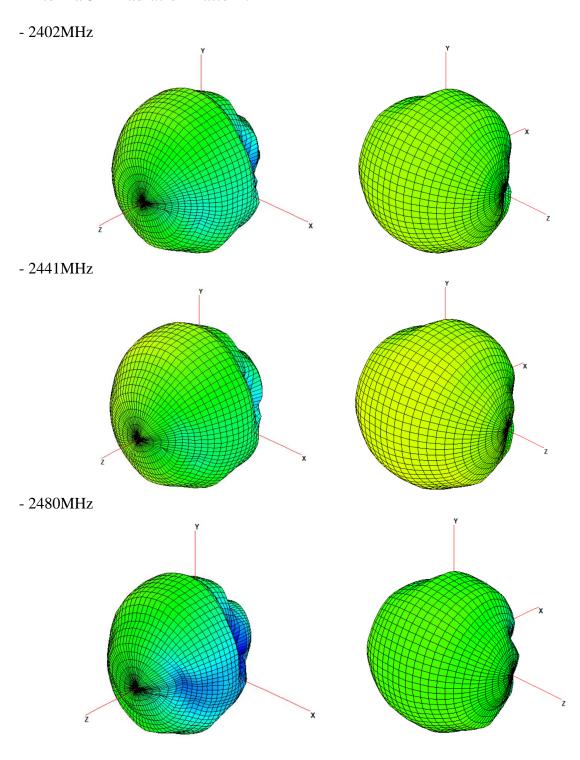

---------|
| Impedance                    | $50\Omega$                             |
| Peak Gain                    | 1.80dBi @2442MHz (test in ETS chamber) |
| Antenna type                 | Bluetooth chip antenna                 |
| <b>Manufacturing Process</b> | MLCC                                   |

#### Antenna Return Loss:



#### Antenna Peak Gain:

| MHz        | Average Gain<br>(%) | Peak Gain<br>(dBi) |  |
|------------|---------------------|--------------------|--|
| BT Antenna |                     |                    |  |
| 2400       | 46                  | 1.46               |  |
| 2442       | 51                  | 1.80               |  |
| 2484       | 41                  | 1.02               |  |



# Zebra Technologies Corporation

### Antenna 3D Radiation Pattern: