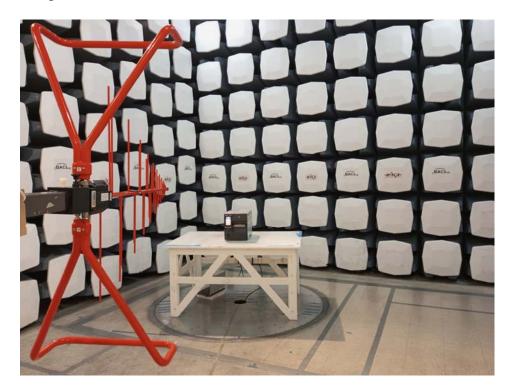

# **EUT Test Setup Photographs**

1.1 Radiated Spurious Emissions measured at 3 meters, 30 MHz to 1000 MHz, Front View

1.2 Radiated Spurious Emissions measured at 3 meters, 30 MHz to 1000 MHz, Rear View