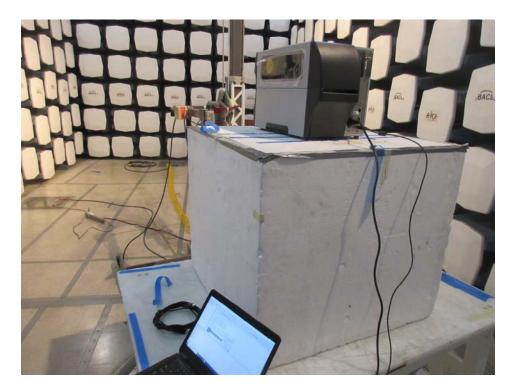

# **EUT Test Setup Photographs**

1.1 Radiated Spurious Emissions measured at 3 meters, 30 MHz to 1000 MHz, Front View



1.2 Radiated Spurious Emissions measured at 3 meters, 30 MHz to 1000 MHz, Rear View



### 1.3 Radiated Spurious Emissions measured at 1 meter, 1 GHz to 18 GHz, Front View



1.4 Radiated Spurious Emissions measured at 1 meter, 1 GHz to 18 GHz, Rear View



### 1.5 Radiated Spurious Emissions measured at 1 meter, 18 GHz to 26.5 GHz, Front View



1.6 Radiated Spurious Emissions measured at 1 meter, 18 GHz to 26.5 GHz, Rear View



### 1.7 Radiated Spurious Emissions measured at 1 meter, 26.5 GHz to 40 GHz, Front View



1.8 Radiated Spurious Emissions measured at 1 meter, 26.5 GHz to 40 GHz, Rear View



## **1.9** AC Line Front View



#### 1.10 AC Line Side View