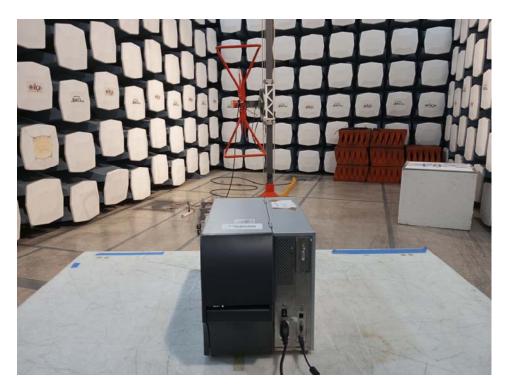

### 1.3 Radiated Spurious Emissions measured at 1 meter, 1 GHz to 18 GHz, Front View

1.4 Radiated Spurious Emissions measured at 1 meter, 1 GHz to 18 GHz, Rear View