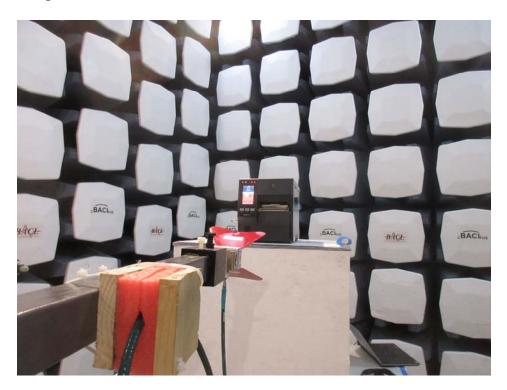

### 1.5 Radiated Spurious Emissions measured at 1 meter, 18 GHz to 26.5 GHz, Front View

1.6 Radiated Spurious Emissions measured at 1 meter, 18 GHz to 26.5 GHz, Rear View

### 1.7 Radiated Spurious Emissions measured at 1 meter, 26.5 GHz to 40 GHz, Front View

1.8 Radiated Spurious Emissions measured at 1 meter, 26.5 GHz to 40 GHz, Rear View