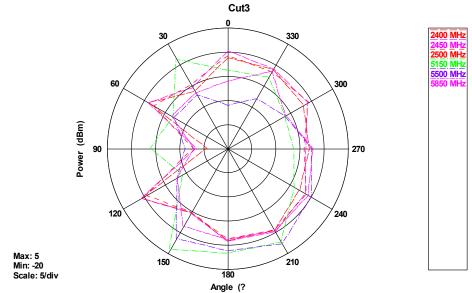

pe    | IFA                                                   |
| Process         | LDS                                                   |

WiFi and BT Antenna 0 Gain:

| MHz  | Peak  |
|------|-------|
|      | Gain  |
|      | (dBi) |
| 2450 | 1.5   |
| 5150 | 3.3   |
| 5350 | 3.8   |
| 5500 | 3.5   |
| 5850 | 3.1   |
| 6200 | 2.9   |
| 6500 | 2.3   |
| 6700 | 1.4   |
| 7125 | -1.4  |

WiFi Antenna 1 Gain:

| MHz  | Peak<br>Gain<br>(dBi) |
|------|-----------------------|
| 2450 | 2.1                   |
| 5150 | 1.3                   |
| 5350 | 2.7                   |
| 5500 | 3.4                   |
| 5850 | 3.7                   |
| 6200 | 4                     |
| 6500 | 3.5                   |
| 6700 | 2.2                   |
| 7125 | 1.2                   |



## 2D Cuts:

ZEBRA