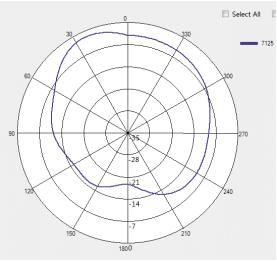

| IFA                                                   |
| Process         | LDS                                                   |

WiFi and BT Antenna 0 Gain:

| MHz  | Peak  |
|------|-------|
|      | Gain  |
|      | (dBi) |
| 2450 | 1.5   |
| 5150 | 3.3   |
| 5350 | 3.8   |
| 5500 | 3.5   |
| 5850 | 3.1   |
| 6200 | 2.9   |
| 6500 | 2.3   |
| 6700 | 1.4   |
| 7125 | -1.4  |

WiFi Antenna 1 Gain:

| MHz  | Peak<br>Gain<br>(dBi) |
|------|-----------------------|
| 2450 | 2.1                   |
| 5150 | 1.3                   |
| 5350 | 2.7                   |
| 5500 | 3.4                   |
| 5850 | 3.7                   |
| 6200 | 4                     |
| 6500 | 3.5                   |
| 6700 | 2.2                   |
| 7125 | 1.2                   |



## 2D Cuts:

ZEBRA