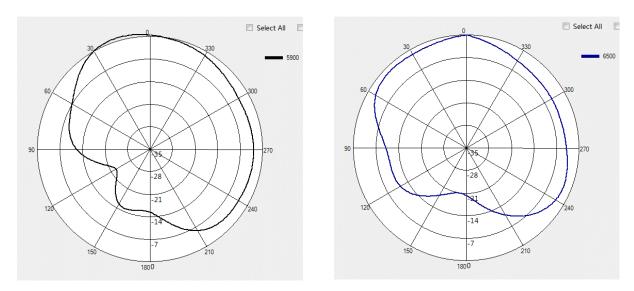

| IFA                                                   |
| Process         | LDS                                                   |

WiFi and BT Antenna 0 Gain:

| MHz  | Peak  |
|------|-------|
|      | Gain  |
|      | (dBi) |
| 2450 | 1.5   |
| 5150 | 3.3   |
| 5350 | 3.8   |
| 5500 | 3.5   |
| 5850 | 3.1   |
| 6200 | 2.9   |
| 6500 | 2.3   |
| 6700 | 1.4   |
| 7125 | -1.4  |

WiFi Antenna 1 Gain:

| MHz  | Peak<br>Gain<br>(dBi) |
|------|-----------------------|
| 2450 | 2.1                   |
| 5150 | 1.3                   |
| 5350 | 2.7                   |
| 5500 | 3.4                   |
| 5850 | 3.7                   |
| 6200 | 4                     |
| 6500 | 3.5                   |
| 6700 | 2.2                   |
| 7125 | 1.2                   |



## 2D Cuts:

ZEBRA