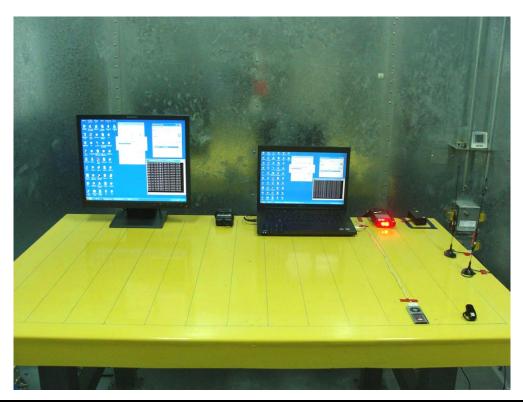

# <Conducted Emission> Mode 1

Front View

Rear View

SPORTON INTERNATIONAL INC.

TEL: 886-3-327-3456 FAX: 886-3-328-4978 FCC ID: UZ7MC659B Page Number : B1 of B8
Report Issued Date : Feb. 22, 2010
Report Version : Rev. 01

#### Mode 2

Front View

SPORTON INTERNATIONAL INC.

TEL: 886-3-327-3456 FAX: 886-3-328-4978 FCC ID: UZ7MC659B Page Number : B2 of B8
Report Issued Date : Feb. 22, 2010
Report Version : Rev. 01

Rear View

Side View

SPORTON INTERNATIONAL INC.

TEL: 886-3-327-3456 FAX: 886-3-328-4978 FCC ID: UZ7MC659B Page Number : B3 of B8
Report Issued Date : Feb. 22, 2010
Report Version : Rev. 01

Mode 3

Front View

Rear View

SPORTON INTERNATIONAL INC.