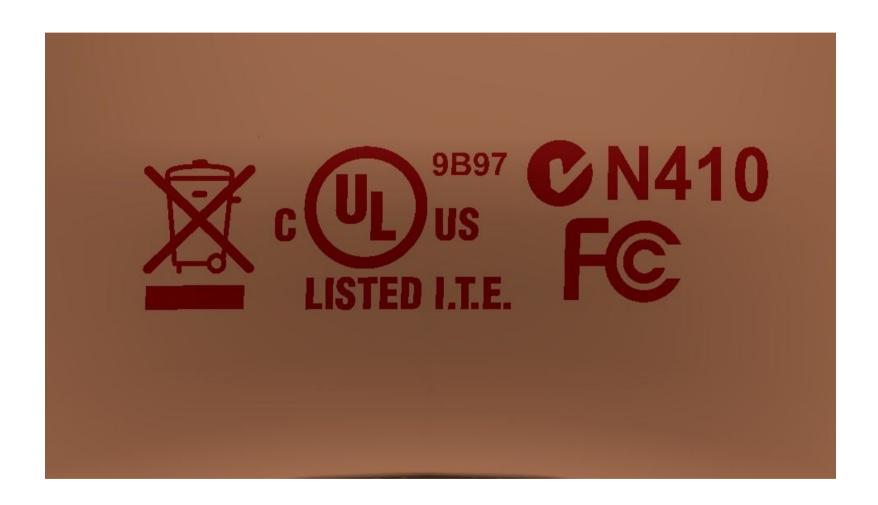

## **Engrave Mold Text**

Date: 2009/08/12

**Prepared by: YK Wang** 

COMPLIES WITH 21CFR1040.10 AND 1040.11 EXCEPT FOR DEVIATIONS PURSUANT TO LASER NOTICE NO. 50, DATED JUNE 24, 2007 AND IEC60825-1 (Ed. 2.0), EN60825-1:2007. ICES/NMB-003 CLASS B