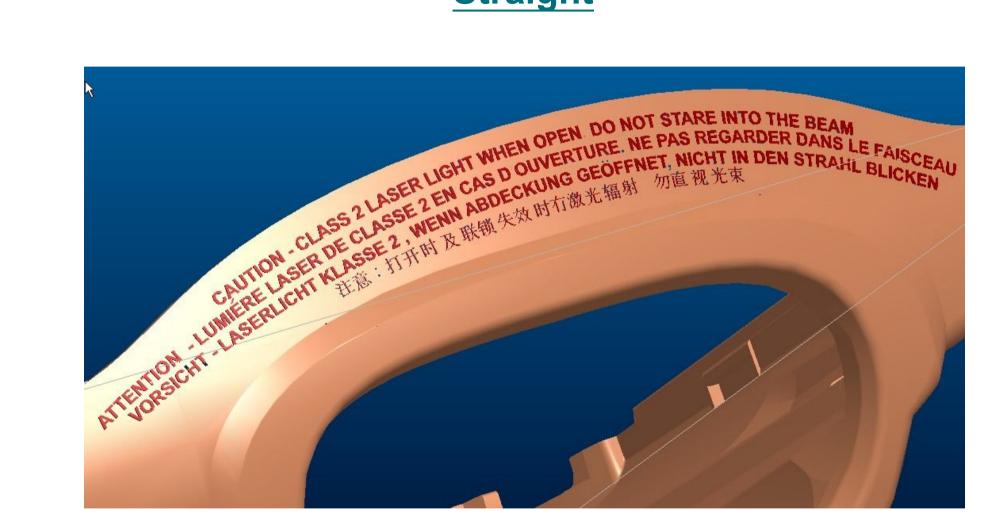

# VORSICHT -LASERLICHT **KLASSE 2 WENN ABDECKUNG GEÖFFNET. NICHT** IN DEN STRAHL BLICKEN

COMPLIES WITH 21CFR1040.10 AND 1040.11 EXCEPT FOR DEVIATIONS PURSUANT TO LASER NOTICE NO. 50, DATED JUNE 24, 2007 AND IEC60825-1 (Ed. 2.0), EN60825-1:2007. ICES/NMB-003 CLASS B