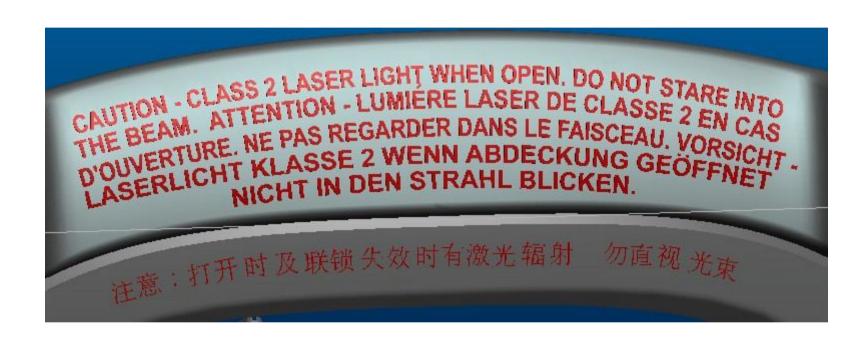

# VORSICHT -LASERLICHT **KLASSE 2 WENN ABDECKUNG GEÖFFNET. NICHT** IN DEN STRAHL BLICKEN

COMPLIES WITH 21CFR1040.10 AND 1040.11 EXCEPT FOR DEVIATIONS PURSUANT TO LASER NOTICE NO. 50, DATED JUNE 24, 2007 AND IEC60825-1 (Ed. 2.0), EN60825-1:2007. ICES/NMB-003 CLASS B