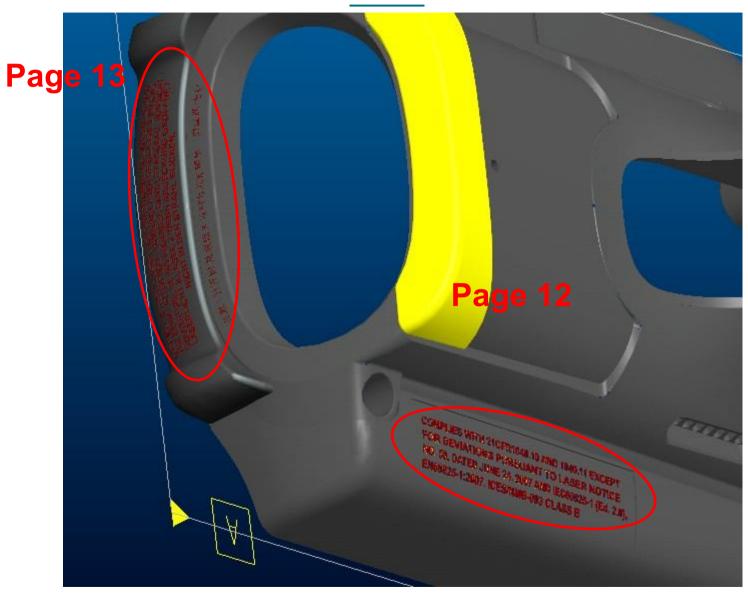

## **Engrave Mold Text**

Date: 2009/08/12

**Prepared by: YK Wang** 

COMPLIES WITH 21CFR1040.10 AND 1040.11 EXCEPT FOR DEVIATIONS PURSUANT TO LASER NOTICE NO. 50, DATED JUNE 24, 2007 AND IEC60825-1 (Ed. 2.0), EN60825-1:2007. ICES/NMB-003 CLASS B