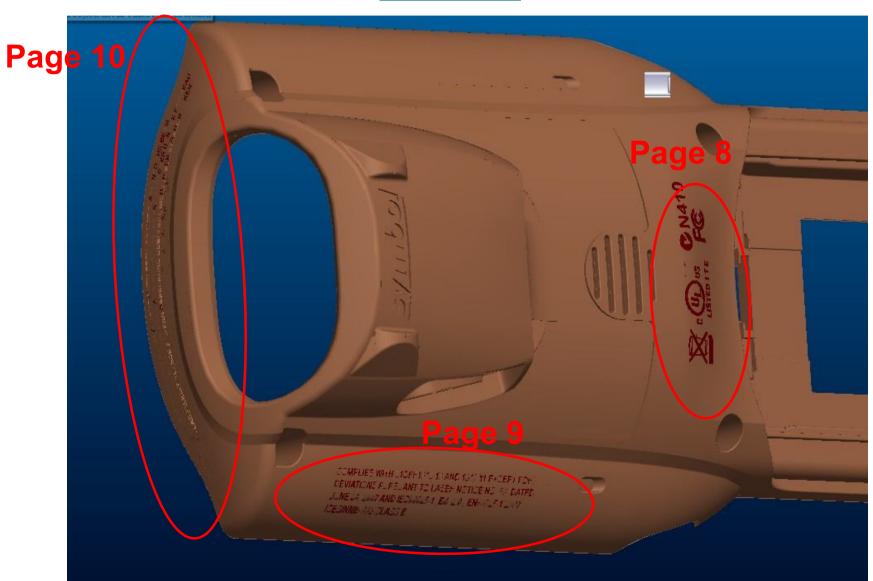

#### <u>Gun</u>

COMPLIES WITH 21CFR1040.10 AND 1040.11 EXCEPT FOR DEVIATIONS PURSUANT TO LASER NOTICE NO. 50, DATED JUNE 24, 2007 AND IEC60825-1 (Ed. 2.0), EN60825-1:2007. ICES/NMB-003 CLASS B