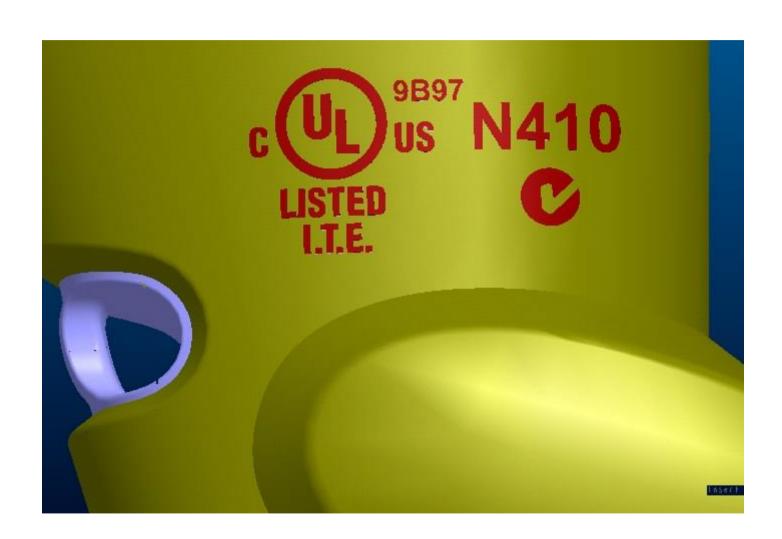

## **Engrave Mold Text**

Date: 2009/08/12

**Prepared by: YK Wang** 

COMPLIES WITH 21CFR1040.10 AND 1040.11 EXCEPT FOR DEVIATIONS PURSUANT TO LASER NOTICE NO. 50, DATED JUNE 24, 2007 AND IEC60825-1 (Ed. 2.0), EN60825-1:2007. ICES/NMB-003 CLASS B