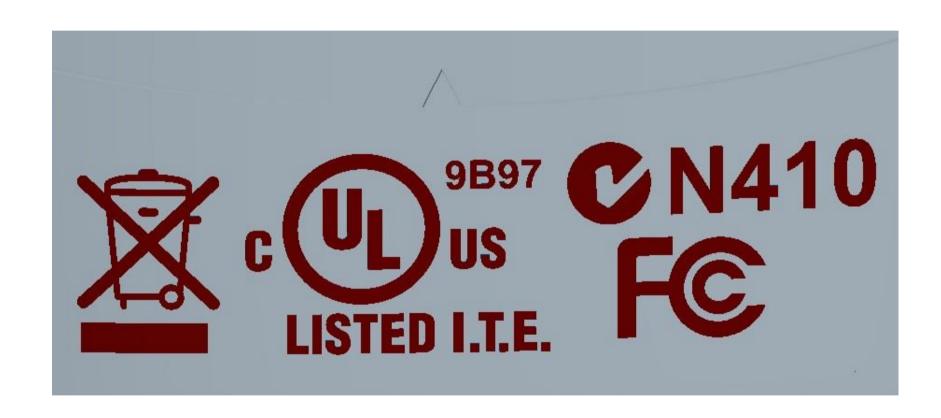

## **Engrave Mold Text**

Date: 2009/08/12

**Prepared by: YK Wang** 

COMPLIES WITH 21CFR1040.10 AND 1040.11 EXCEPT FOR DEVIATIONS PURSUANT TO LASER NOTICE NO. 50, DATED JUNE 24, 2007 AND IEC60825-1 (Ed. 2.0), EN60825-1:2007. ICES/NMB-003 CLASS B