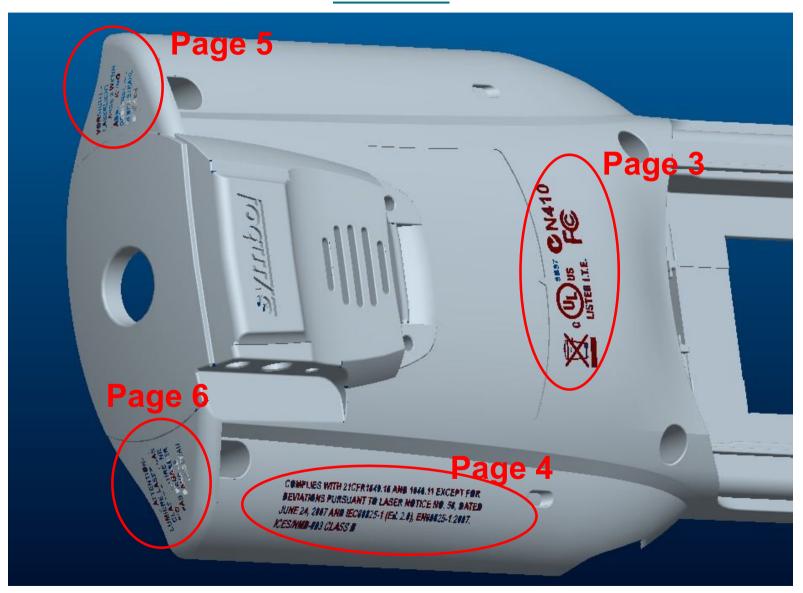

## **Engrave Mold Text**

Date: 2009/08/12

**Prepared by: YK Wang** 

COMPLIES WITH 21CFR1040.10 AND 1040.11 EXCEPT FOR DEVIATIONS PURSUANT TO LASER NOTICE NO. 50, DATED JUNE 24, 2007 AND IEC60825-1 (Ed. 2.0), EN60825-1:2007. ICES/NMB-003 CLASS B