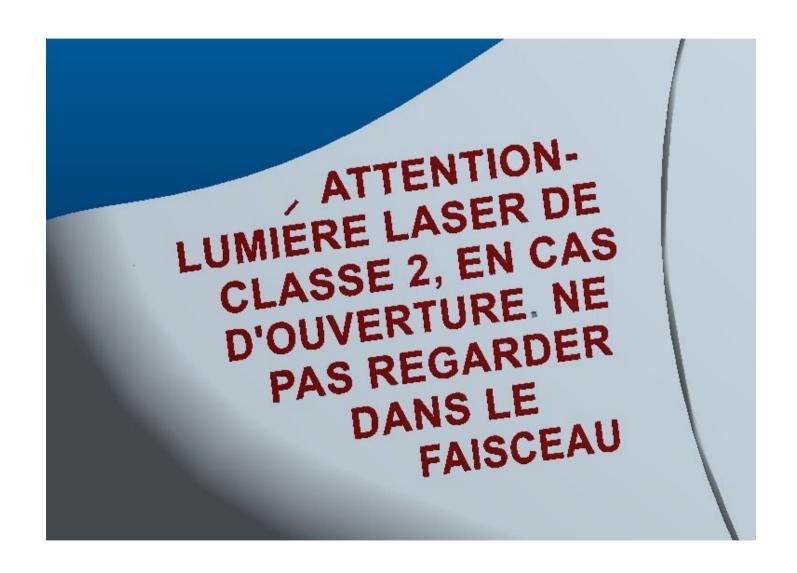

# VORSICHT -LASERLICHT **KLASSE 2 WENN ABDECKUNG GEÖFFNET. NICHT** IN DEN STRAHL BLICKEN

COMPLIES WITH 21CFR1040.10 AND 1040.11 EXCEPT FOR DEVIATIONS PURSUANT TO LASER NOTICE NO. 50, DATED JUNE 24, 2007 AND IEC60825-1 (Ed. 2.0), EN60825-1:2007. ICES/NMB-003 CLASS B