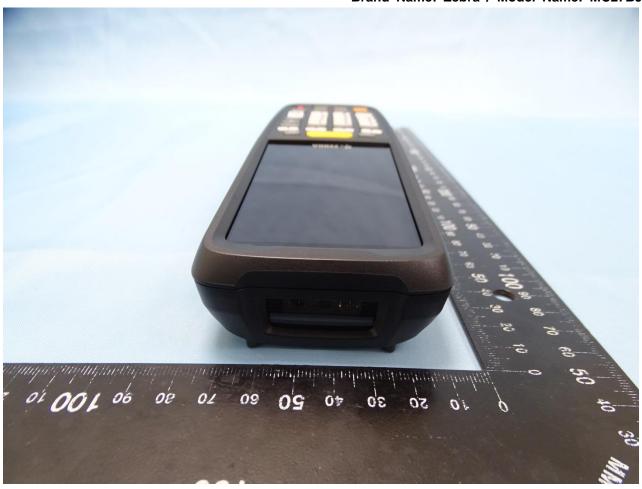

## 1. External Photograph of EUT

Brand Name: Zebra / Model Name: MC27BJ

Report No.: EP052913-03

TEL: 886-3-327-3456 Page Number : 1 of 46
FAX: 886-3-328-4978 Issued Date : Oct. 19, 2020

TEL: 886-3-327-3456 Page Number : 2 of 46
FAX: 886-3-328-4978 Issued Date : Oct. 19, 2020

Brand Name: Zebra / Model Name: MC27BJ

TEL: 886-3-327-3456 Page Number : 3 of 46
FAX: 886-3-328-4978 Issued Date : Oct. 19, 2020

Brand Name: Zebra / Model Name: MC27BJ

TEL: 886-3-327-3456 Page Number : 4 of 46
FAX: 886-3-328-4978 Issued Date : Oct. 19, 2020