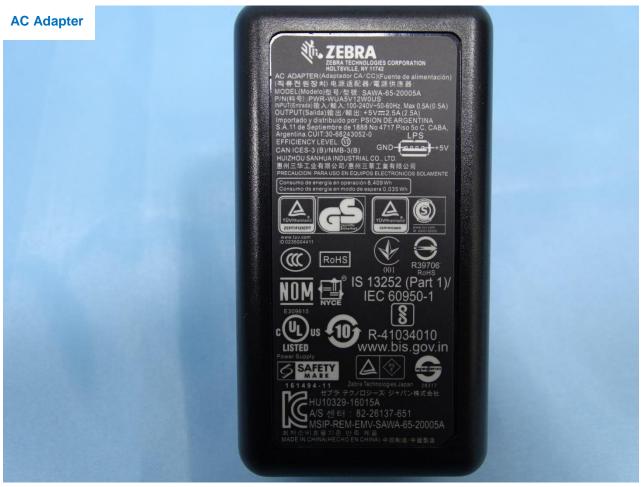

## 2. Photograph of Accessory

Brand Name: Zebra / Model Name: MC27BJ

Report No.: EP052913-03

| Specification of Accessory |            |                  |
|----------------------------|------------|------------------|
| AC Adapter                 | Brand Name | Zebra            |
|                            | Model Name | PWR-WUA5V12W0US  |
| Battery                    | Brand Name | Zebra            |
|                            | Model Name | BT-000418-10     |
| USB Cable                  | Brand Name | Zebra            |
| (TypeA plug to TypeC plug) | Model Name | CBL-TC2X-USBC-01 |
| Trigger Handle             | Brand Name | Zebra            |
|                            | Model Name | TRG-MC2X-SNP1-01 |
| Holster 1                  | Brand Name | Zebra            |
|                            | Model Name | SG-MC2X-HLSTR-01 |
| Holster 2                  | Brand Name | Zebra            |
|                            | Model Name | SG-MC3021212-01R |

TEL: 886-3-327-3456 Page Number : 8 of 46
FAX: 886-3-328-4978 Issued Date : Oct. 19, 2020

Report No.: EP052913-03

: 9 of 46 TEL: 886-3-327-3456 Page Number Issued Date FAX: 886-3-328-4978 : Oct. 19, 2020