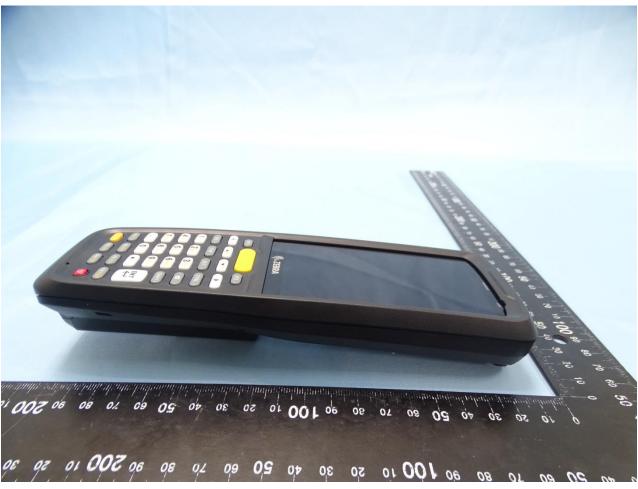

Report No.: EP052913-03

TEL: 886-3-327-3456 Page Number : 5 of 46 FAX: 886-3-328-4978 Issued Date : Oct. 19, 2020

Brand Name: Zebra / Model Name: MC27BJ

TEL: 886-3-327-3456 Page Number : 6 of 46
FAX: 886-3-328-4978 Issued Date : Oct. 19, 2020