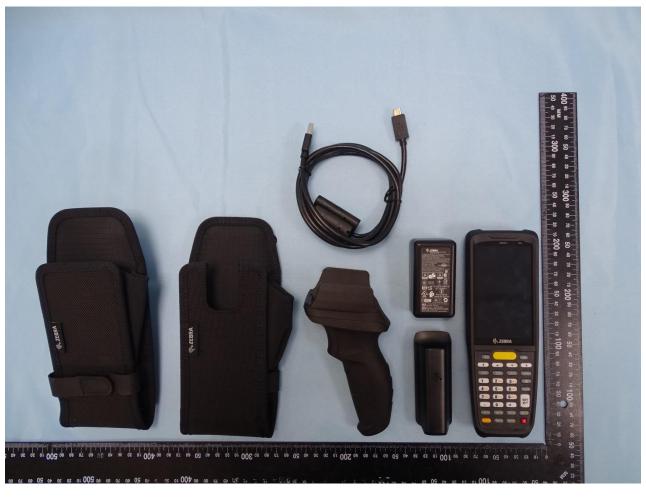

## 2. Photograph of Accessory

Brand Name: Zebra / Model Name: MC27BJ

Report No.: EP052913-03

| Specification of Accessory |            |                  |
|----------------------------|------------|------------------|
| AC Adapter                 | Brand Name | Zebra            |
|                            | Model Name | PWR-WUA5V12W0US  |
| Battery                    | Brand Name | Zebra            |
|                            | Model Name | BT-000418-10     |
| USB Cable                  | Brand Name | Zebra            |
| (TypeA plug to TypeC plug) | Model Name | CBL-TC2X-USBC-01 |
| Trigger Handle             | Brand Name | Zebra            |
|                            | Model Name | TRG-MC2X-SNP1-01 |
| Holster 1                  | Brand Name | Zebra            |
|                            | Model Name | SG-MC2X-HLSTR-01 |
| Holster 2                  | Brand Name | Zebra            |
|                            | Model Name | SG-MC3021212-01R |

**Remark:** For accessories equipped with this EUT, please refer to the following photos.

TEL: 886-3-327-3456 Page Number : 7 of 46
FAX: 886-3-328-4978 Issued Date : Oct. 19, 2020

Report No.: EP052913-03