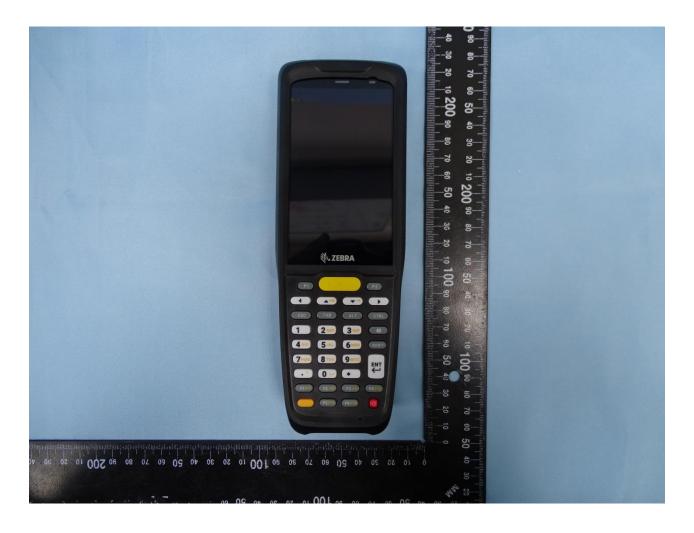

## 1. External Photograph of EUT

Brand Name: Zebra / Model Name: MC27BJ

Report No.: EP052913-03

TEL: 886-3-327-3456 Page Number : 1 of 46
FAX: 886-3-328-4978 Issued Date : Oct. 19, 2020

TEL: 886-3-327-3456 Page Number : 2 of 46
FAX: 886-3-328-4978 Issued Date : Oct. 19, 2020

Brand Name: Zebra / Model Name: MC27BJ

TEL: 886-3-327-3456 Page Number : 3 of 46
FAX: 886-3-328-4978 Issued Date : Oct. 19, 2020

Brand Name: Zebra / Model Name: MC27BJ

TEL: 886-3-327-3456 Page Number : 4 of 46
FAX: 886-3-328-4978 Issued Date : Oct. 19, 2020