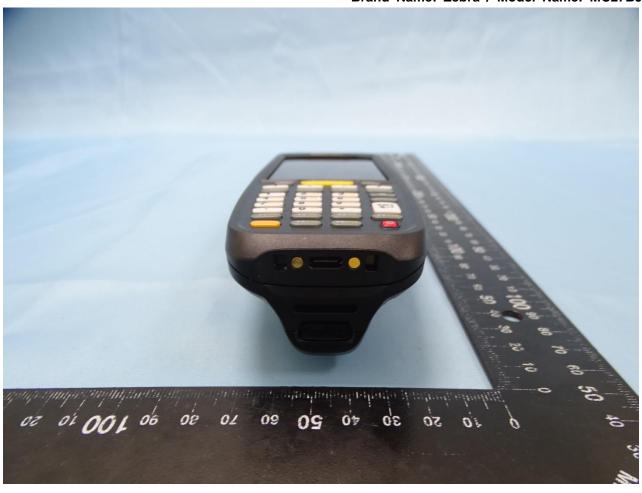

Report No.: EP052913-03

TEL: 886-3-327-3456 Page Number : 5 of 46 FAX: 886-3-328-4978 Issued Date : Oct. 19, 2020

Brand Name: Zebra / Model Name: MC27BJ

TEL: 886-3-327-3456 Page Number : 6 of 46
FAX: 886-3-328-4978 Issued Date : Oct. 19, 2020