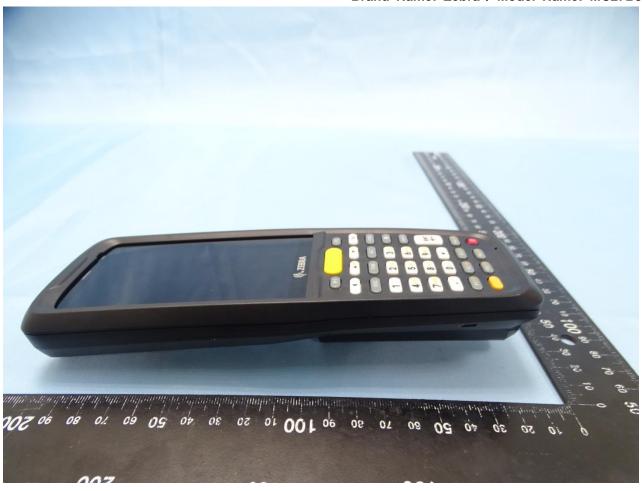

Brand Name: Zebra / Model Name: MC27BJ

TEL: 886-3-327-3456 Page Number : 3 of 46
FAX: 886-3-328-4978 Issued Date : Oct. 19, 2020

Brand Name: Zebra / Model Name: MC27BJ

TEL: 886-3-327-3456 Page Number : 4 of 46
FAX: 886-3-328-4978 Issued Date : Oct. 19, 2020

Report No.: EP052913-03

TEL: 886-3-327-3456 Page Number : 5 of 46 FAX: 886-3-328-4978 Issued Date : Oct. 19, 2020

Brand Name: Zebra / Model Name: MC27BJ

TEL: 886-3-327-3456 Page Number : 6 of 46
FAX: 886-3-328-4978 Issued Date : Oct. 19, 2020