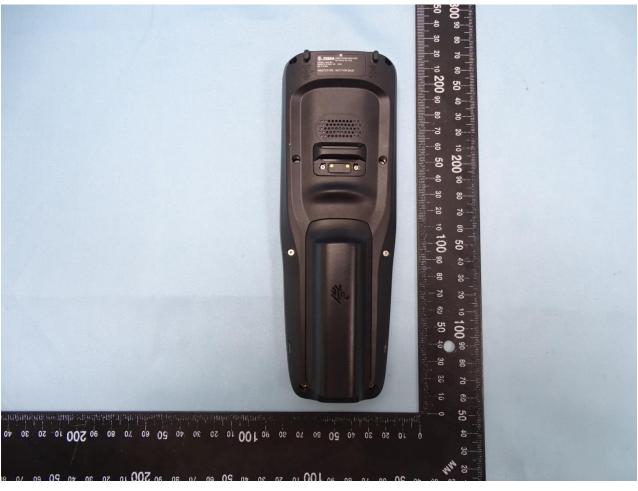

Brand Name: Zebra / Model Name: MC27BJ

TEL: 886-3-327-3456 Page Number : 3 of 46
FAX: 886-3-328-4978 Issued Date : Oct. 19, 2020

Brand Name: Zebra / Model Name: MC27BJ

TEL: 886-3-327-3456 Page Number : 4 of 46
FAX: 886-3-328-4978 Issued Date : Oct. 19, 2020

Report No.: EP052913-03

TEL: 886-3-327-3456 Page Number : 5 of 46 FAX: 886-3-328-4978 Issued Date : Oct. 19, 2020

Brand Name: Zebra / Model Name: MC27BJ

TEL: 886-3-327-3456 Page Number : 6 of 46
FAX: 886-3-328-4978 Issued Date : Oct. 19, 2020