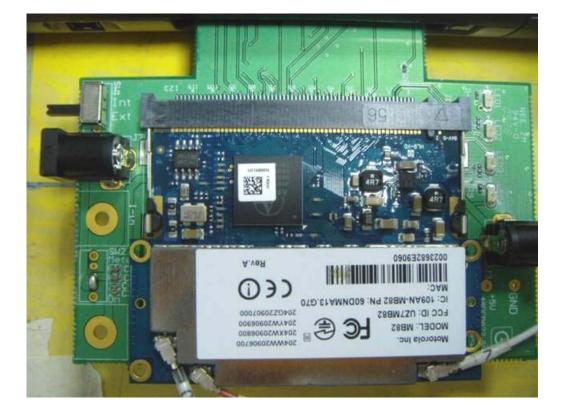

# Appendix A. Test Photos

FCC ID: UZ7MB82 Page No. : A1 of A15



# 1. Photographs of Conducted Emissions Test Configuration

<For Ant. 1>:



**FRONT VIEW** 



**REAR VIEW** 

FCC ID: UZ7MB82 Page No. : A2 of A15







**SIDE VIEW** 

FCC ID: UZ7MB82 Page No. : A3 of A15



### <For Ant. 6>:



## FRONT VIEW



### **REAR VIEW**

FCC ID: UZ7MB82 Page No. : A4 of A15







**SIDE VIEW** 

FCC ID: UZ7MB82 Page No. : A5 of A15



## 2. Photographs of Radiated Emissions Test Configuration

Test Configuration: 9kHz ~30MHz



**FRONT VIEW** 



**REAR VIEW** 

FCC ID: UZ7MB82 Page No. : A6 of A15





Test Configuration: 30MHz~1GHz / <For Ant. 1>:



**FRONT VIEW** 



**REAR VIEW** 

FCC ID: UZ7MB82 Page No. : A7 of A15





<For Ant. 6>:



**FRONT VIEW** 



**REAR VIEW** 

FCC ID: UZ7MB82 Page No. : A8 of A15





Test Configuration: Above 1GHz / <For Ant. 1>:



**FRONT VIEW** 



**REAR VIEW** 

FCC ID: UZ7MB82 Page No. : A9 of A15





<For Ant. 2>:



**FRONT VIEW** 



**REAR VIEW** 

FCC ID: UZ7MB