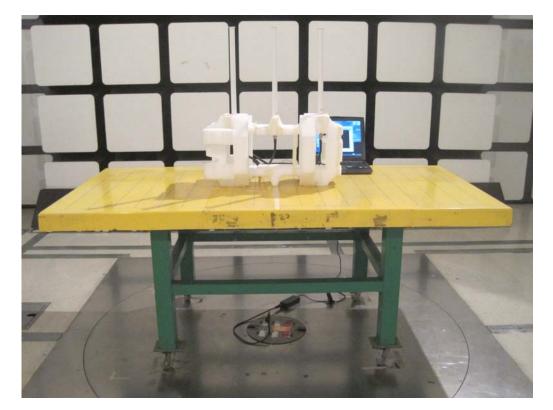

# 1. Photographs of Conducted Emissions Test Configuration

<For Ant. 1>:

**FRONT VIEW** 

**REAR VIEW** 

FCC ID: UZ7MB82 Page No. : A2 of A15

**SIDE VIEW** 

FCC ID: UZ7MB82 Page No. : A3 of A15