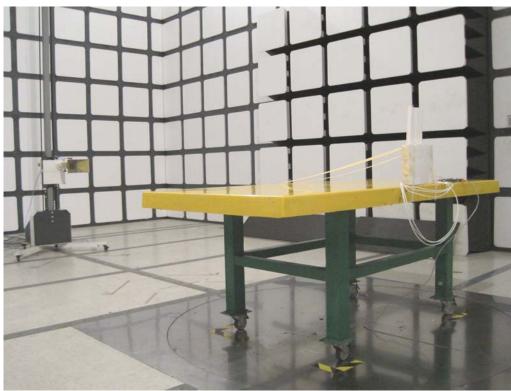

# 1. Photographs of Conducted Emissions Test Configuration

<For Antenna 1><2.4GHz / 5GHz>:

**FRONT VIEW** 

**REAR VIEW** 

FCC ID: UZ7MB82 Page No. : 2 of 40