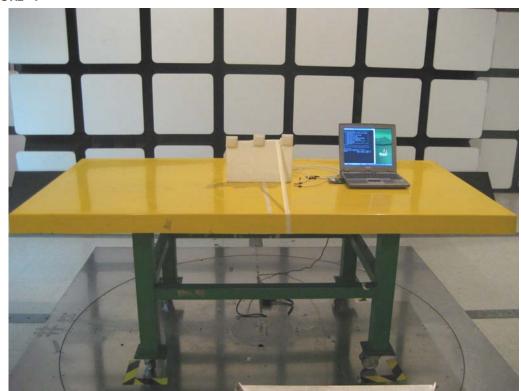

# 1. Photographs of Conducted Emissions Test Configuration

<For Antenna 1><2.4GHz / 5GHz>:

**FRONT VIEW** 

**REAR VIEW** 

FCC ID: UZ7MB82 Page No. : 2 of 40