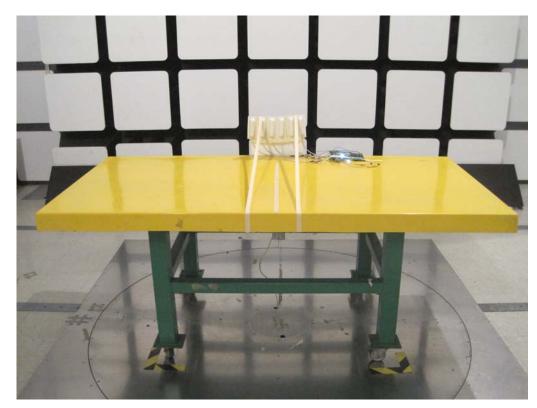

# 1. Photographs of Conducted Emissions Test Configuration

<For Antenna 1><2.4GHz / 5GHz>:

**FRONT VIEW** 

**REAR VIEW** 

FCC ID: UZ7MB82 Page No. : 2 of 40