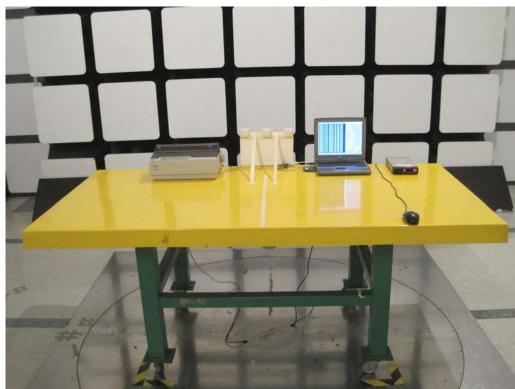

# 3. Photographs of Co-Location Test Configuration

### <For Antenna 1>:

**FRONT VIEW** 

**REAR VIEW** 

FCC ID: UZ7MB82 Page No. : 35 of 40