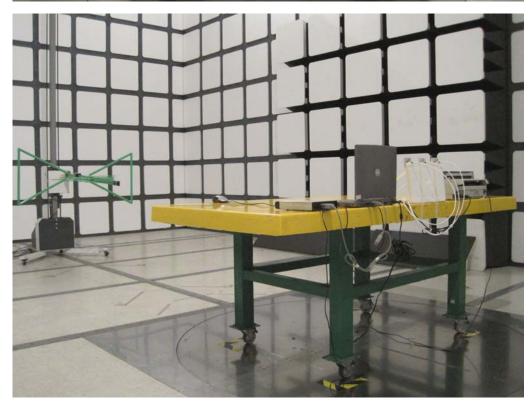

# 2. Photographs of Radiated Emissions Test Configuration

9kHz ~30MHz

**FRONT VIEW** 

**REAR VIEW** 

FCC ID: UZ7MB82 Page No. : 10 of 40

30MHz~1GHz

#### <For Antenna 1><2.4GHz / 5GHz>:

**FRONT VIEW** 

**REAR VIEW** 

FCC ID: UZ7MB82 Page No. : 11 of 40