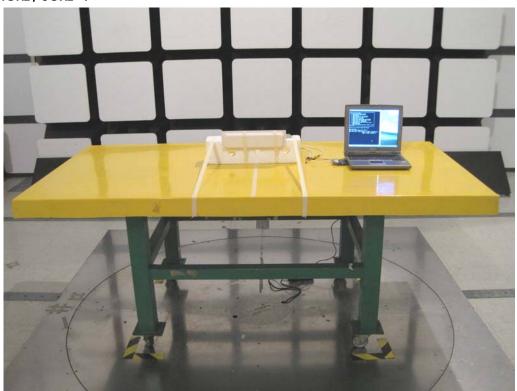

# 2. Photographs of Radiated Emissions Test Configuration

9kHz ~30MHz

**FRONT VIEW** 

**REAR VIEW** 

FCC ID: UZ7MB82 Page No. : 10 of 40

30MHz~1GHz