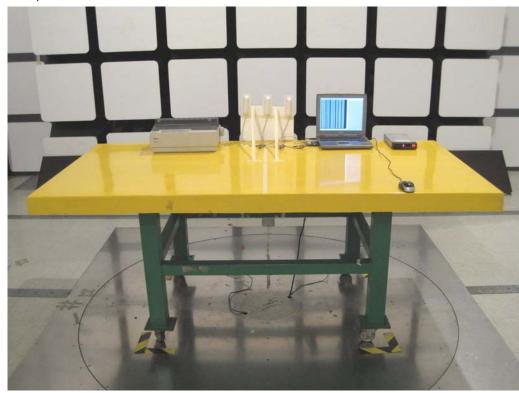

# 1. Photographs of Conducted Emissions Test Configuration

<For Antenna 1><2.4GHz / 5GHz>:

**FRONT VIEW** 

**REAR VIEW** 

FCC ID: UZ7MB82 Page No. : 2 of 40