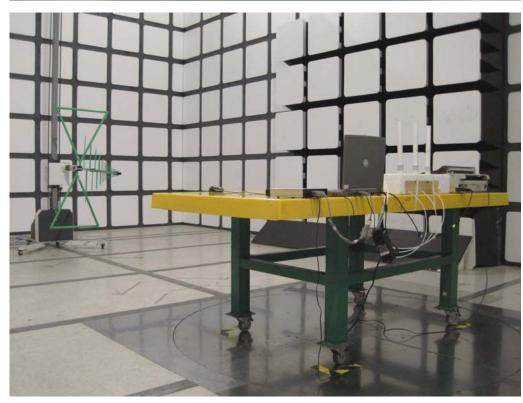

# 1. Photographs of Conducted Emissions Test Configuration

<For Antenna 1><2.4GHz / 5GHz>:

**FRONT VIEW** 

**REAR VIEW** 

FCC ID: UZ7MB82 Page No. : 2 of 40