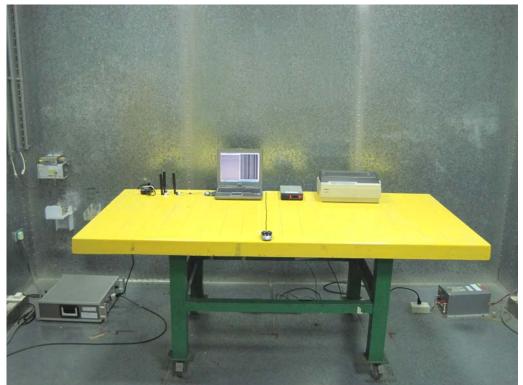

# 1. Photographs of Conducted Emissions Test Configuration

<For Antenna 1><2.4GHz / 5GHz>:

**FRONT VIEW** 

**REAR VIEW** 

FCC ID: UZ7MB82 Page No. : 2 of 40