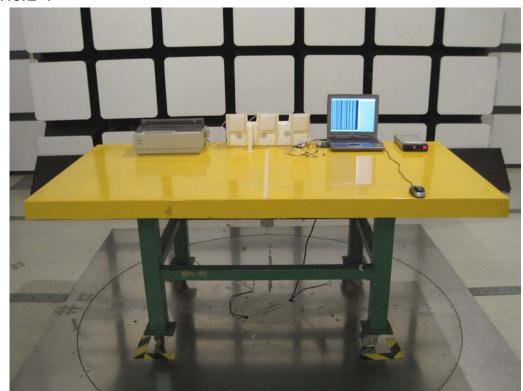

# 1. Photographs of Conducted Emissions Test Configuration

<For Antenna 1><2.4GHz / 5GHz>:

**FRONT VIEW** 

**REAR VIEW** 

FCC ID: UZ7MB82 Page No. : 2 of 40