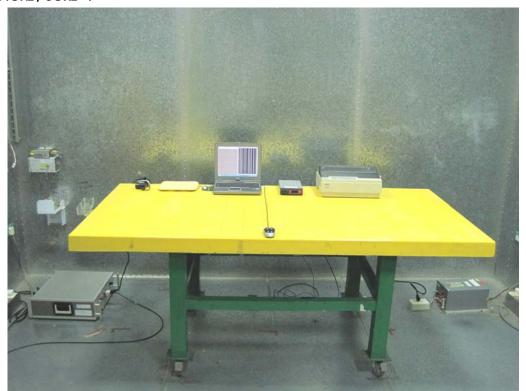

# 1. Photographs of Conducted Emissions Test Configuration

<For Antenna 1><2.4GHz / 5GHz>:

**FRONT VIEW** 

**REAR VIEW** 

FCC ID: UZ7MB82 Page No. : 2 of 40