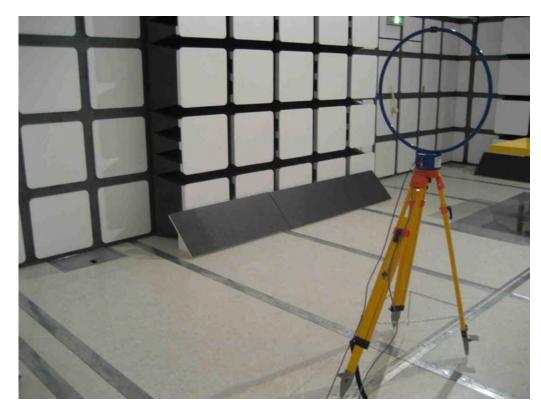

#### <For Antenna 1><2.4GHz / 5GHz>:

**FRONT VIEW** 

**REAR VIEW** 

FCC ID: UZ7MB82 Page No. : 11 of 40