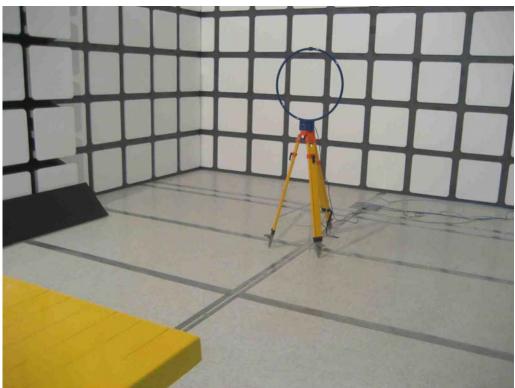

#### <For Antenna 1><2.4GHz / 5GHz>:

**FRONT VIEW** 

**REAR VIEW** 

FCC ID: UZ7MB82 Page No. : 11 of 40