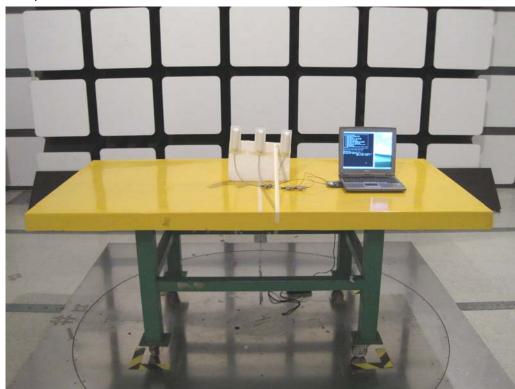

# 1. Photographs of Conducted Emissions Test Configuration

<For Antenna 1><2.4GHz / 5GHz>:

**FRONT VIEW** 

**REAR VIEW** 

FCC ID: UZ7MB82 Page No. : 2 of 40