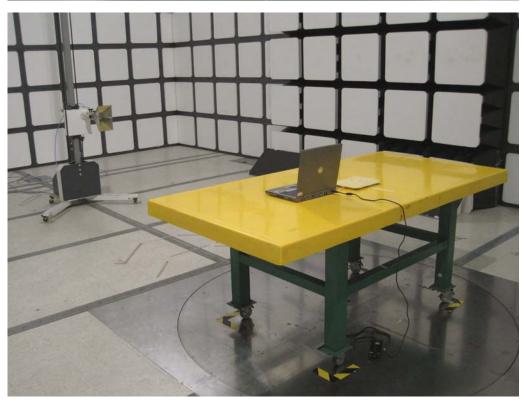

# 1. Photographs of Conducted Emissions Test Configuration

<For Antenna 1><2.4GHz / 5GHz>:

**FRONT VIEW** 

**REAR VIEW** 

FCC ID: UZ7MB82 Page No. : 2 of 40