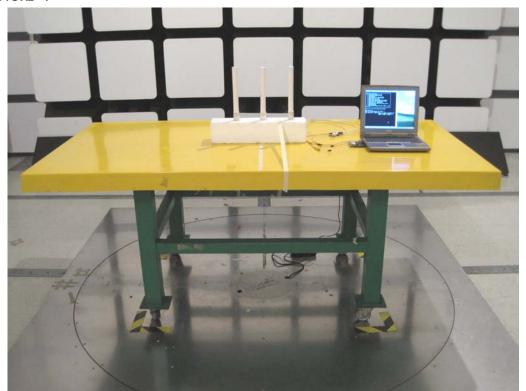

# 1. Photographs of Conducted Emissions Test Configuration

<For Antenna 1><2.4GHz / 5GHz>:

**FRONT VIEW** 

**REAR VIEW** 

FCC ID: UZ7MB82 Page No. : 2 of 40