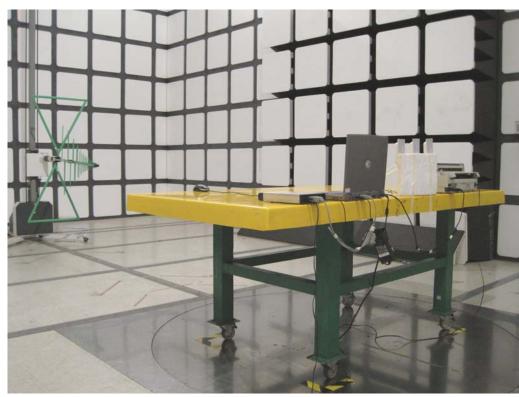

# 1. Photographs of Conducted Emissions Test Configuration

<For Antenna 1><2.4GHz / 5GHz>:

**FRONT VIEW** 

**REAR VIEW** 

FCC ID: UZ7MB82 Page No. : 2 of 40