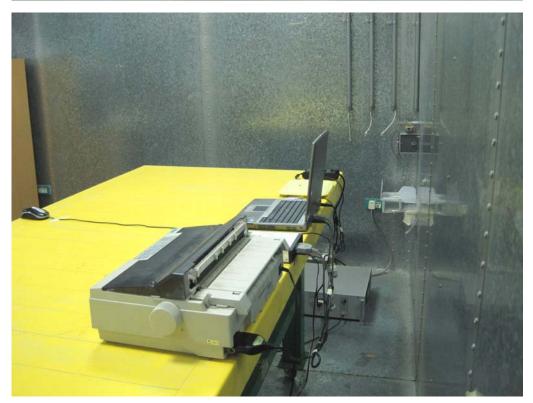

# 1. Photographs of Conducted Emissions Test Configuration

<For Antenna 1><2.4GHz / 5GHz>:

**FRONT VIEW** 

**REAR VIEW** 

FCC ID: UZ7MB82 Page No. : 2 of 40