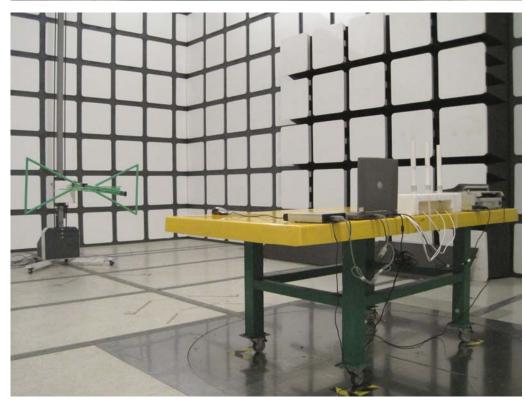

# 2. Photographs of Radiated Emissions Test Configuration

9kHz ~30MHz

**FRONT VIEW** 

**REAR VIEW** 

FCC ID: UZ7MB82 Page No. : 10 of 40

30MHz~1GHz