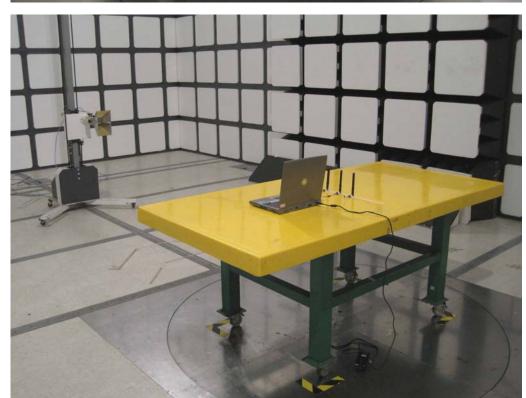

# 2. Photographs of Radiated Emissions Test Configuration

9kHz ~30MHz

**FRONT VIEW** 

**REAR VIEW** 

FCC ID: UZ7MB82 Page No. : 10 of 40

30MHz~1GHz