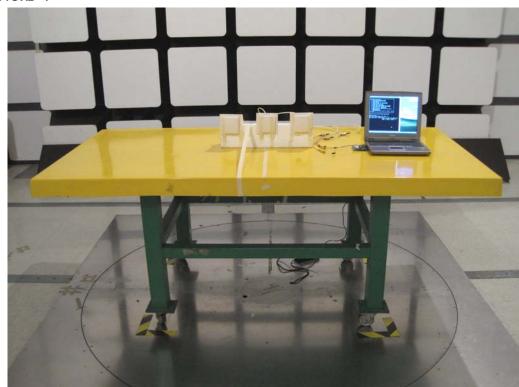

# 1. Photographs of Conducted Emissions Test Configuration

<For Antenna 1><2.4GHz / 5GHz>:

**FRONT VIEW** 

**REAR VIEW** 

FCC ID: UZ7MB82 Page No. : 2 of 40