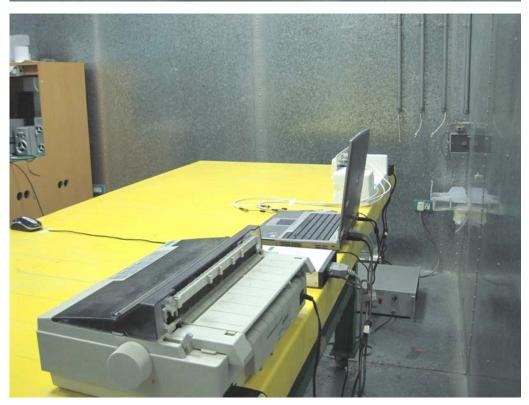

# 1. Photographs of Conducted Emissions Test Configuration

<For Antenna 1><2.4GHz / 5GHz>:

**FRONT VIEW** 

**REAR VIEW** 

FCC ID: UZ7MB82 Page No. : 2 of 40