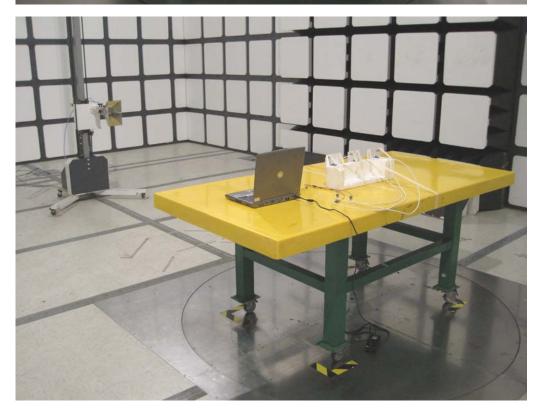

# 2. Photographs of Radiated Emissions Test Configuration

9kHz ~30MHz

**FRONT VIEW** 

**REAR VIEW** 

FCC ID: UZ7MB82 Page No. : 10 of 40

30MHz~1GHz