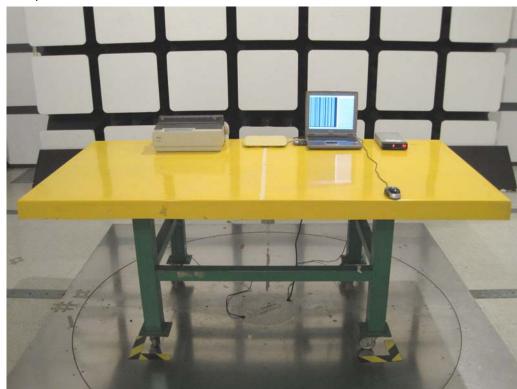

# 1. Photographs of Conducted Emissions Test Configuration

<For Antenna 1><2.4GHz / 5GHz>:

**FRONT VIEW** 

**REAR VIEW** 

FCC ID: UZ7MB82 Page No. : 2 of 40