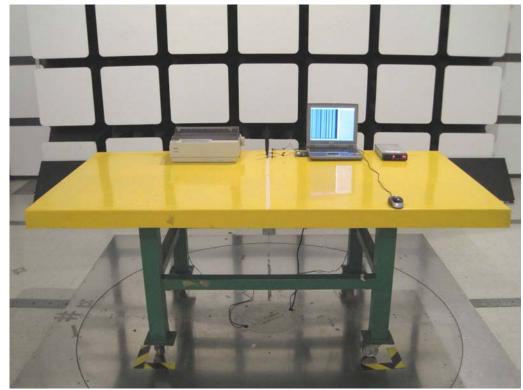

# 1. Photographs of Conducted Emissions Test Configuration

<For Antenna 1><2.4GHz / 5GHz>:

**FRONT VIEW** 

**REAR VIEW** 

FCC ID: UZ7MB82 Page No. : 2 of 40