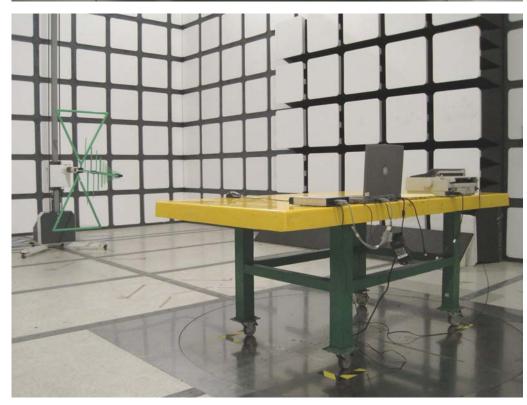

# 2. Photographs of Radiated Emissions Test Configuration

9kHz ~30MHz

**FRONT VIEW** 

**REAR VIEW** 

FCC ID: UZ7MB82 Page No. : 10 of 40

30MHz~1GHz