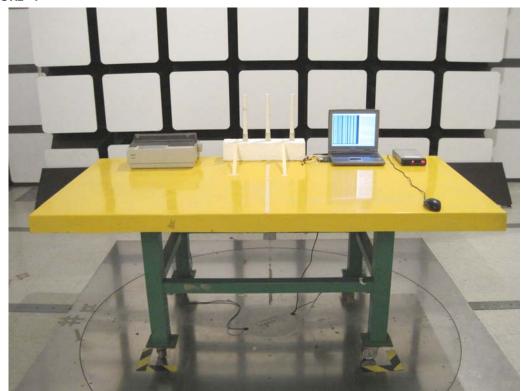

# 1. Photographs of Conducted Emissions Test Configuration

<For Antenna 1><2.4GHz / 5GHz>:

**FRONT VIEW** 

**REAR VIEW** 

FCC ID: UZ7MB82 Page No. : 2 of 40