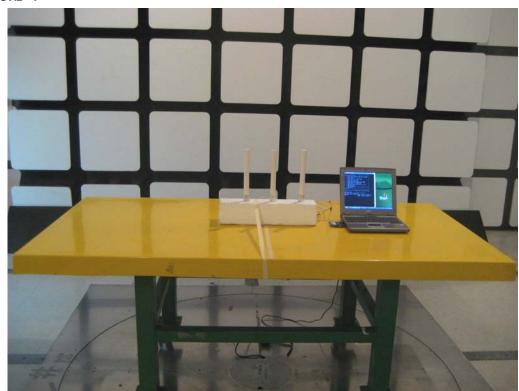

# 1. Photographs of Conducted Emissions Test Configuration

<For Antenna 1><2.4GHz / 5GHz>:

**FRONT VIEW** 

**REAR VIEW** 

FCC ID: UZ7MB82 Page No. : 2 of 40