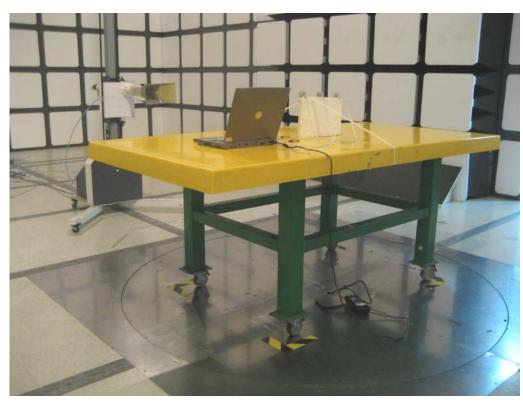

# 1. Photographs of Conducted Emissions Test Configuration

<For Antenna 1><2.4GHz / 5GHz>:

**FRONT VIEW** 

**REAR VIEW** 

FCC ID: UZ7MB82 Page No. : 2 of 40