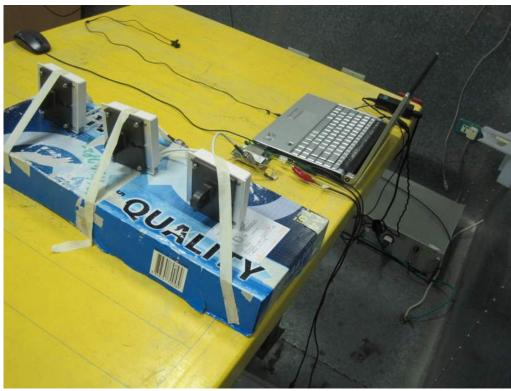

## 1. Photographs of Conducted Emissions Test Configuration

Test Mode: Mode 1

**FRONT VIEW** 

**REAR VIEW** 

FCC ID: UZ7KHAP800 Page No. : 2 of 16

#### **FRONT VIEW**

### **REAR VIEW**

FCC ID: UZ7KHAP800 Page No. : 3 of 16