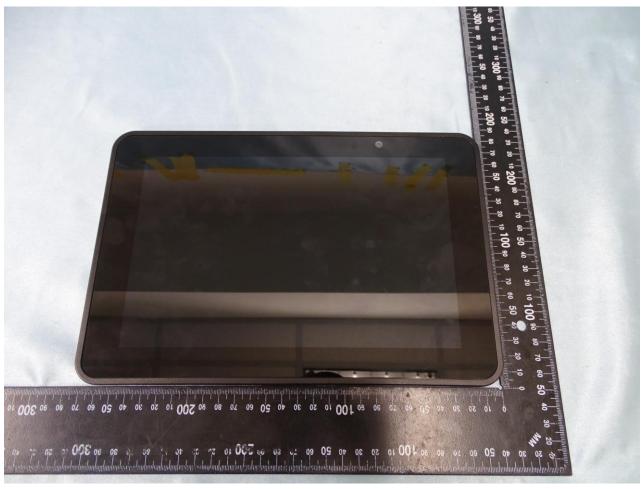

## 1. External Photograph of EUT

Brand Name: Zebra / Model Name: ET51CT

Report No.: EP911641

TEL: 886-3-327-3456 Page Number : 1 of 48

FAX: 886-3-328-4978 Issued Date : Aug. 08, 2019

TEL: 886-3-327-3456 Page Number : 2 of 48