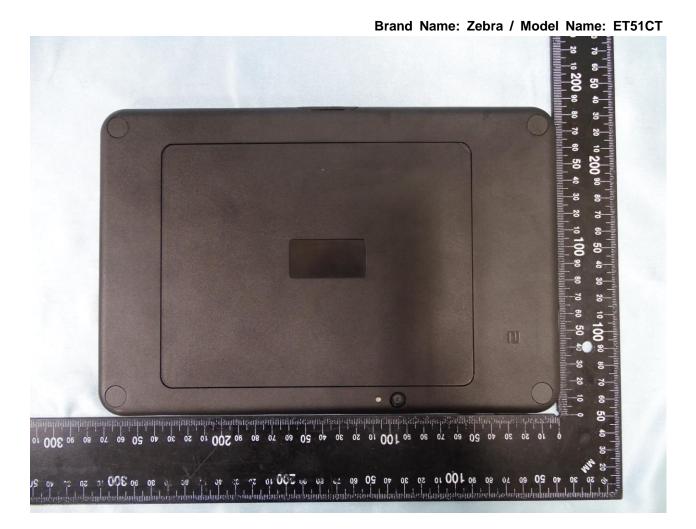

## 1. External Photograph of EUT

Brand Name: Zebra / Model Name: ET51CT

Report No.: EP911641

TEL: 886-3-327-3456 Page Number : 1 of 48

FAX: 886-3-328-4978 Issued Date : Aug. 08, 2019

TEL: 886-3-327-3456 Page Number : 2 of 48