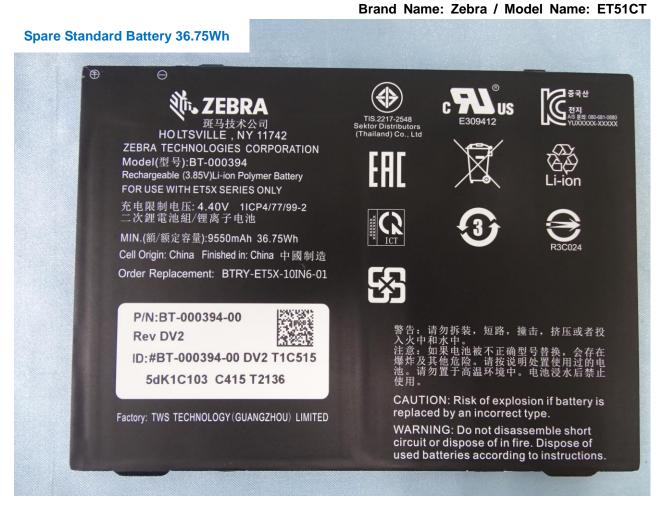

## 2. Photograph of Accessory

Brand Name: Zebra / Model Name: ET51CT

Report No.: EP911641

| Specification of Accessory |            |           |
|----------------------------|------------|-----------|
| Spare Standard             | Brand Name | ZEBRA     |
| Battery 36.75Wh            | Model Name | BT-000394 |

**Remark:** For accessories equipped with this EUT, please refer to the following photos.

TEL: 886-3-327-3456 Page Number : 9 of 48
FAX: 886-3-328-4978 Issued Date : Aug. 08, 2019

TEL: 886-3-327-3456 Page Number : 10 of 48 FAX: 886-3-328-4978 Issued Date : Aug. 08, 2019