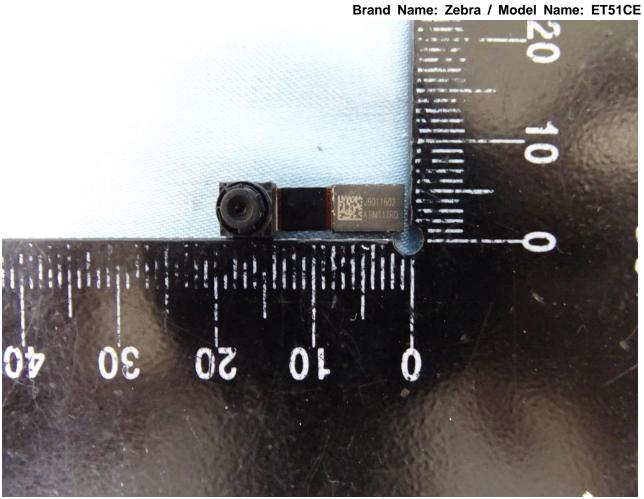

## 2. Internal Photograph of EUT

Brand Name: Zebra / Model Name: ET51CE

Report No.: EP911633

TEL: 886-3-327-3456 Page Number : 7 of 45
FAX: 886-3-328-4978 Report Issued Date : Jun. 25, 2019

Report No.: EP911633