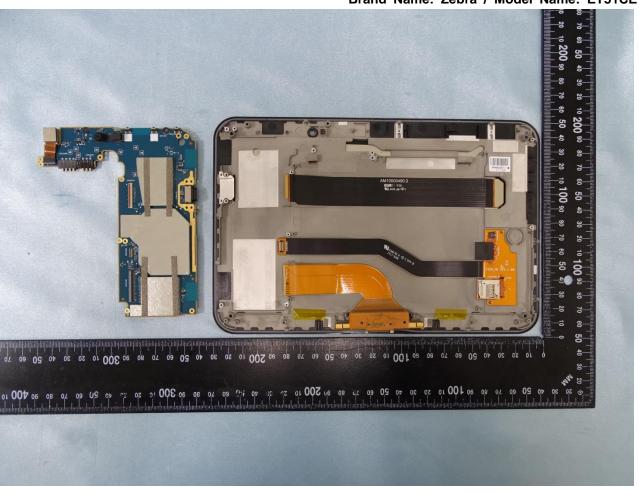

## 2. Internal Photograph of EUT

Brand Name: Zebra / Model Name: ET51CE

Report No.: EP911633

TEL: 886-3-327-3456 Page Number : 7 of 45
FAX: 886-3-328-4978 Report Issued Date : Jun. 25, 2019

Report No.: EP911633