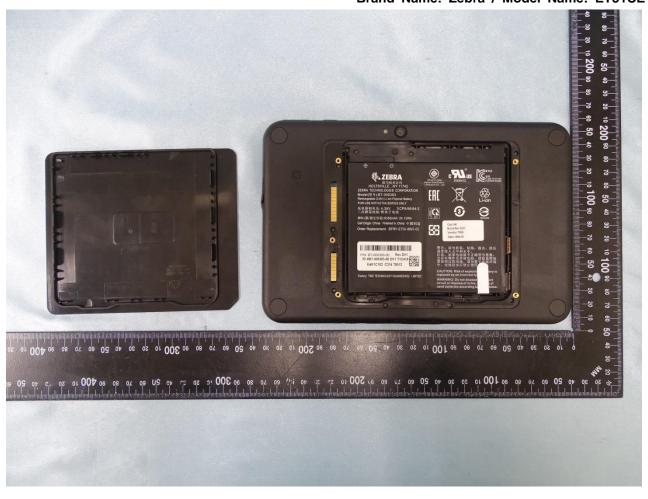

## 2. Internal Photograph of EUT

Brand Name: Zebra / Model Name: ET51CE

Report No.: EP911633

TEL: 886-3-327-3456 Page Number : 7 of 45
FAX: 886-3-328-4978 Report Issued Date : Jun. 25, 2019

Report No.: EP911633