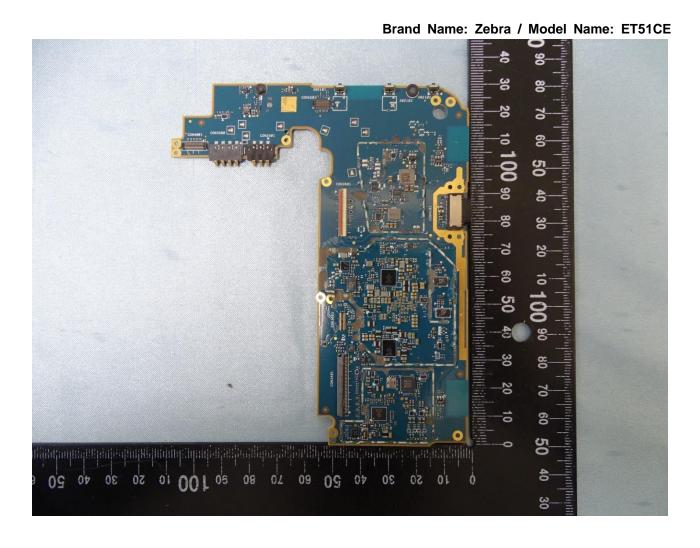

## 2. Internal Photograph of EUT

Brand Name: Zebra / Model Name: ET51CE

Report No.: EP911633

TEL: 886-3-327-3456 Page Number : 7 of 45
FAX: 886-3-328-4978 Report Issued Date : Jun. 25, 2019

Report No.: EP911633