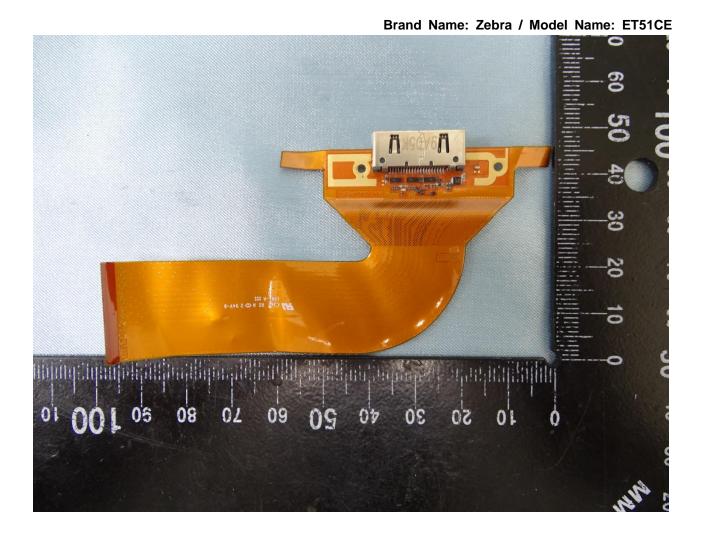

Report No.: EP911633

TEL: 886-3-327-3456 Page Number : 10 of 45
FAX: 886-3-328-4978 Report Issued Date : Jun. 25, 2019

TEL: 886-3-327-3456 Page Number : 11 of 45 FAX: 886-3-328-4978 Report Issued Date : Jun. 25, 2019