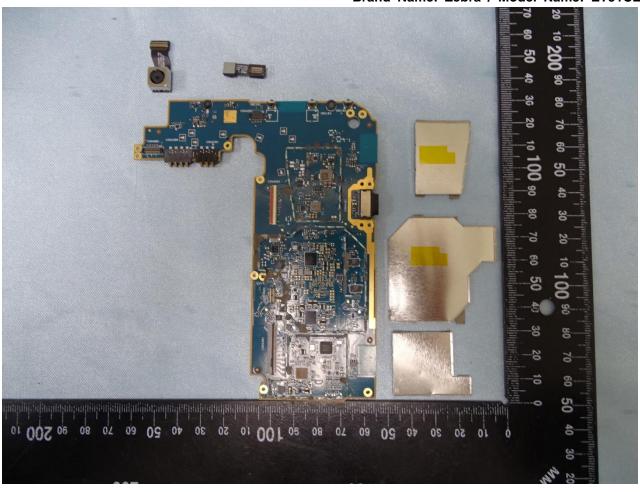

## 2. Internal Photograph of EUT

Brand Name: Zebra / Model Name: ET51CE

Report No.: EP911633

TEL: 886-3-327-3456 Page Number : 7 of 45
FAX: 886-3-328-4978 Report Issued Date : Jun. 25, 2019

Report No.: EP911633