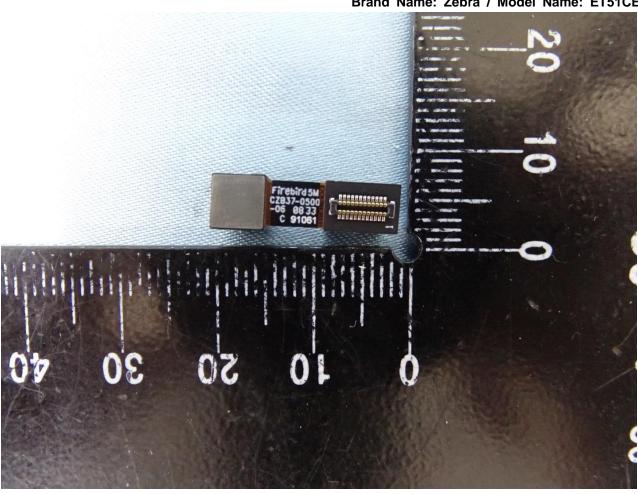

## 2. Internal Photograph of EUT

Brand Name: Zebra / Model Name: ET51CE

Report No.: EP911633

TEL: 886-3-327-3456 Page Number : 7 of 45
FAX: 886-3-328-4978 Report Issued Date : Jun. 25, 2019

Report No.: EP911633