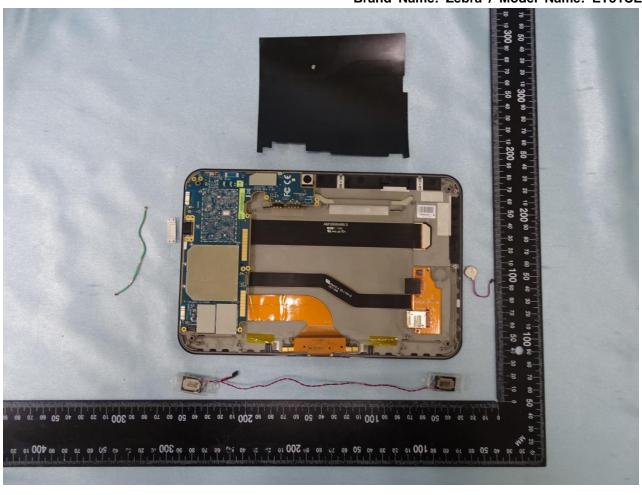

## 2. Internal Photograph of EUT

Brand Name: Zebra / Model Name: ET51CE

Report No.: EP911633

TEL: 886-3-327-3456 Page Number : 7 of 45
FAX: 886-3-328-4978 Report Issued Date : Jun. 25, 2019

Report No.: EP911633