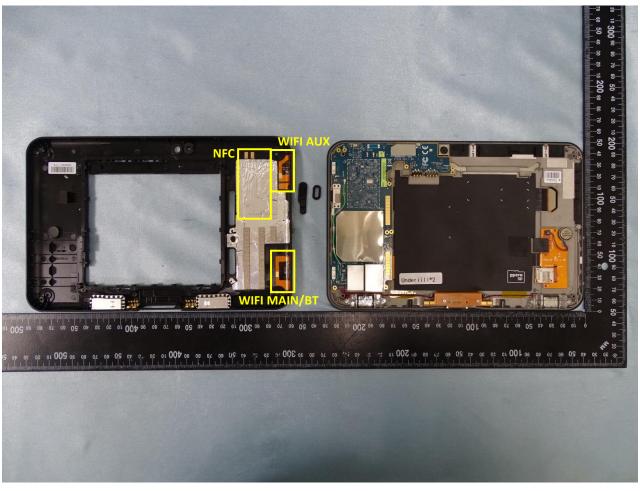

## 2. Internal Photograph of EUT

Brand Name: Zebra / Model Name: ET51CE

Report No.: EP911633

TEL: 886-3-327-3456 Page Number : 7 of 45
FAX: 886-3-328-4978 Report Issued Date : Jun. 25, 2019

Report No.: EP911633