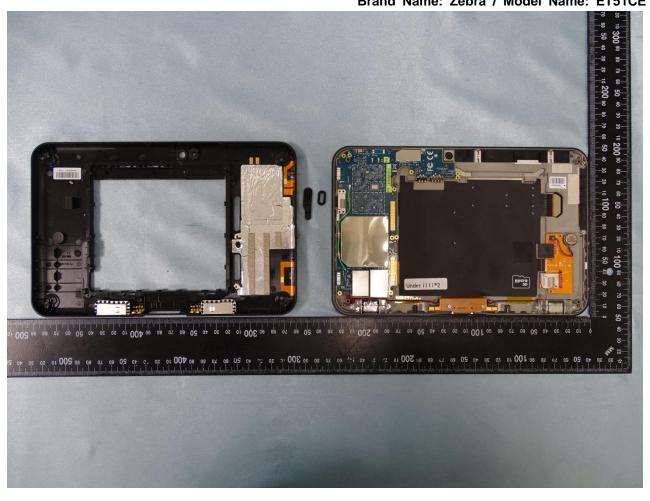

## 2. Internal Photograph of EUT

Brand Name: Zebra / Model Name: ET51CE

Report No.: EP911633

TEL: 886-3-327-3456 Page Number : 7 of 45
FAX: 886-3-328-4978 Report Issued Date : Jun. 25, 2019

Report No.: EP911633