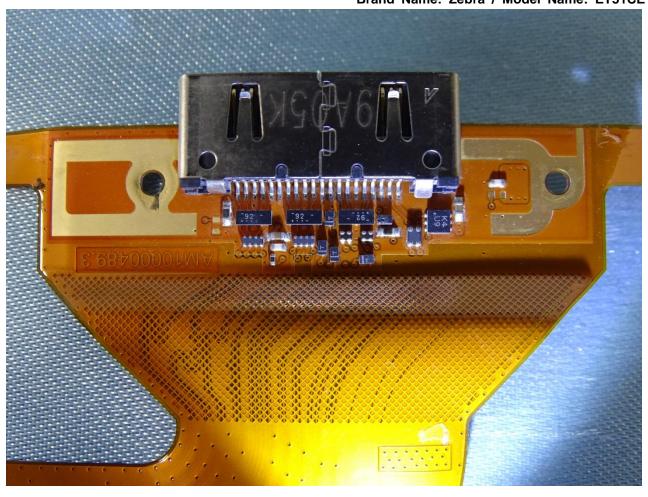

Report No.: EP911633

TEL: 886-3-327-3456 Page Number : 10 of 45
FAX: 886-3-328-4978 Report Issued Date : Jun. 25, 2019

TEL: 886-3-327-3456 Page Number : 11 of 45 FAX: 886-3-328-4978 Report Issued Date : Jun. 25, 2019