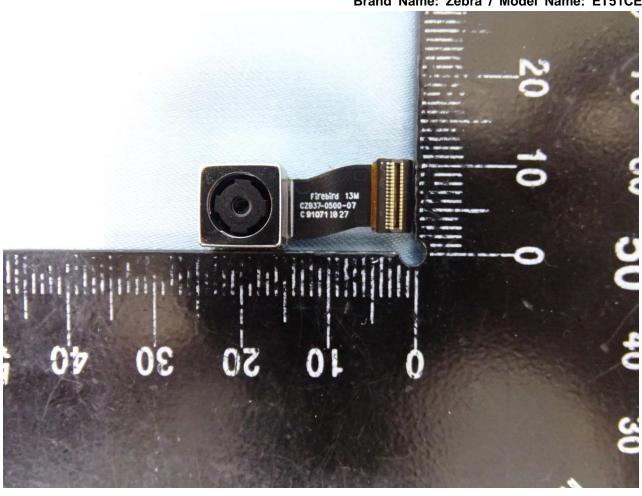

## 2. Internal Photograph of EUT

Brand Name: Zebra / Model Name: ET51CE

Report No.: EP911633

TEL: 886-3-327-3456 Page Number : 7 of 45
FAX: 886-3-328-4978 Report Issued Date : Jun. 25, 2019

Report No.: EP911633