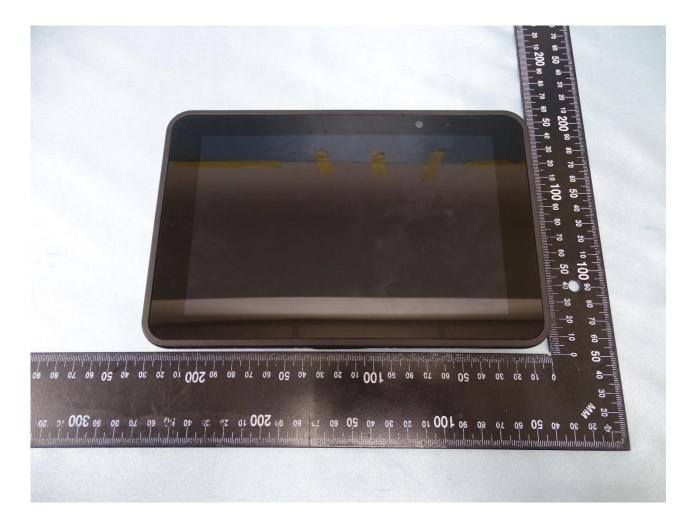

## 1. External Photograph of EUT

Brand Name: Zebra / Model Name: ET51CE

Report No.: EP911633

TEL: 886-3-327-3456 Page Number : 1 of 47
FAX: 886-3-328-4978 Report Issued Date : Jun. 26, 2019

Report No.: EP911633