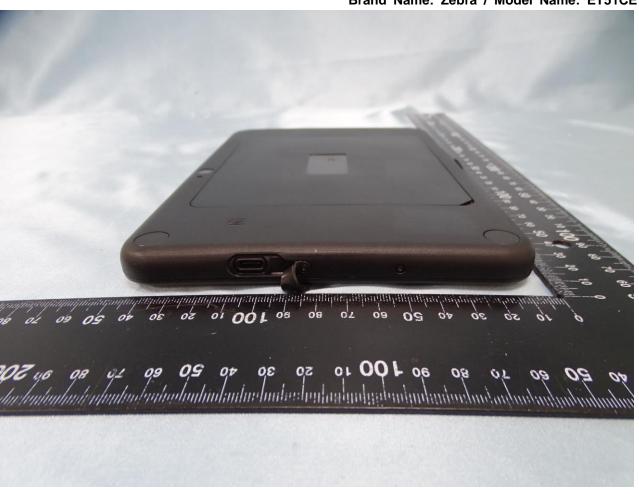

## 1. External Photograph of EUT

Brand Name: Zebra / Model Name: ET51CE

Report No.: EP911633

TEL: 886-3-327-3456 Page Number : 1 of 47
FAX: 886-3-328-4978 Report Issued Date : Jun. 26, 2019

Report No.: EP911633