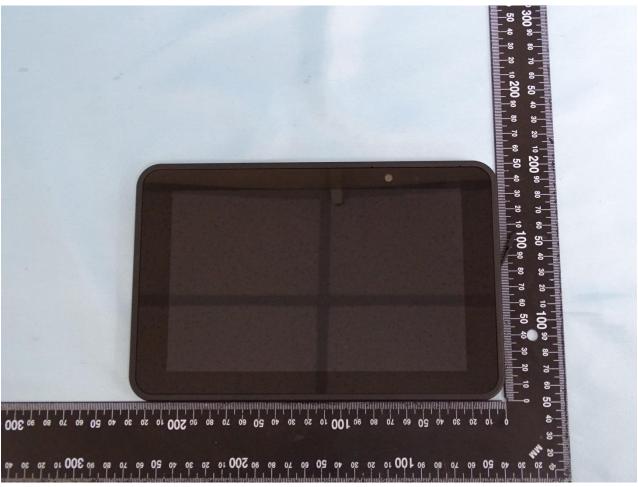

## **External Photograph of EUT**

Brand Name: Zebra / Model Name: ET51AE

**Report No.: EP891210** 

TEL: 886-3-327-3456 Page Number : 1 of 6
FAX: 886-3-328-4978 Issued Date : Oct. 11, 2018

TEL: 886-3-327-3456 : 2 of 6 Page Number FAX: 886-3-328-4978