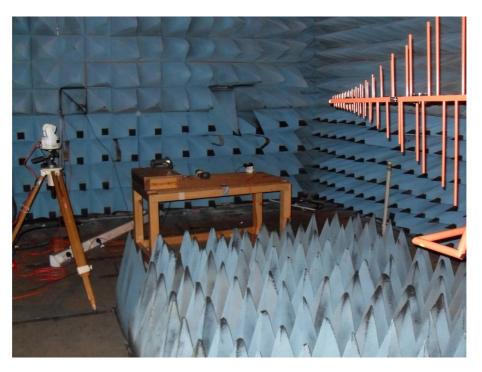

## FCC ID: UZ7DS6878 IC ID:109AN-DS6878

Motorola Bluetooth Image Scanner – DS6878

Radiated Emissions (Enclosure Port)

Immunity to Radio Frequency Electromagnetic Field (Enclosure Port)

Motorola Bluetooth Image Scanner – DS6878