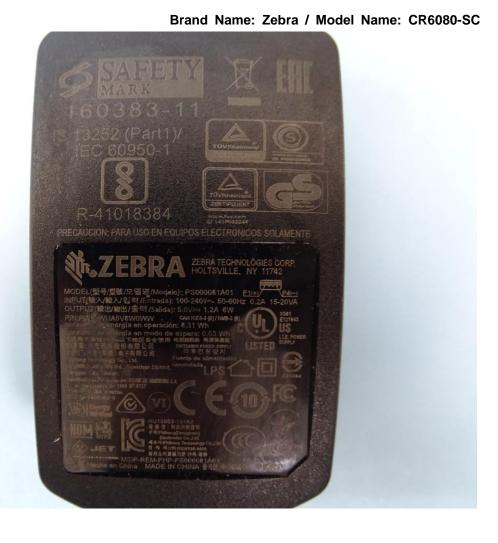

Report No.: EP050617

**Adapter** 

TEL: 886-3-327-3456 Page Number : 11 of 23 FAX: 886-3-328-4978 Issued Date : Aug. 07, 2020