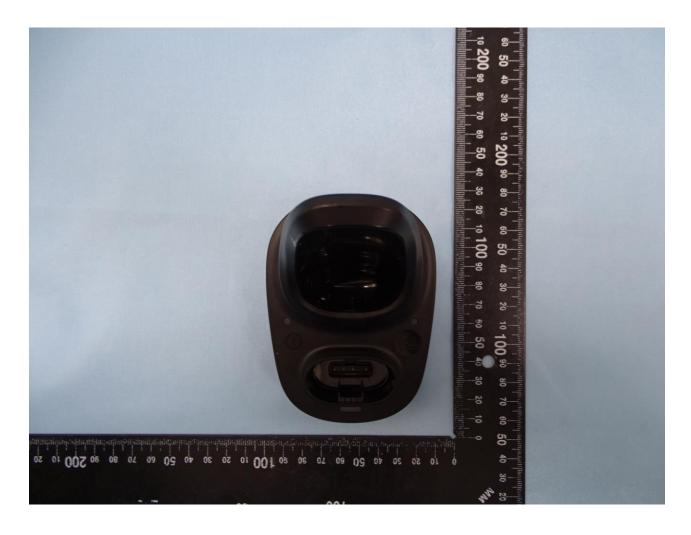

## 1. **External Photograph of EUT**

Brand Name: Zebra / Model Name: CR6080-SC

Report No.: EP050617

TEL: 886-3-327-3456 Page Number : 1 of 23 FAX: 886-3-328-4978

Issued Date : Aug. 07, 2020

Report No.: EP050617