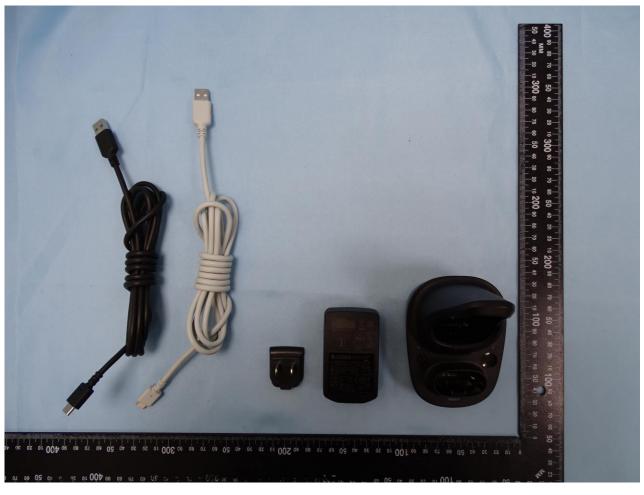

## 2. Photograph of Accessory

Brand Name: Zebra / Model Name: CR6080-SC

Report No.: EP050617

| Specification of Accessory |             |                |
|----------------------------|-------------|----------------|
| Adapter                    | Brand Name  | Zebra          |
|                            | Part Number | PWR-WUA5V6W0WW |
| USB type C cable 1         | Brand Name  | Zebra          |
|                            | Part Number | CB-000722-01   |
| USB type C cable 2         | Brand Name  | Zebra          |
|                            | Part Number | CB-000723-01   |

**Remark:** For accessories equipped with this EUT, please refer to the following photos.

TEL: 886-3-327-3456 Page Number : 9 of 23
FAX: 886-3-328-4978 Issued Date : Aug. 07, 2020

Report No.: EP050617

TEL: 886-3-327-3456 Page Number : 10 of 23
FAX: 886-3-328-4978 Issued Date : Aug. 07, 2020