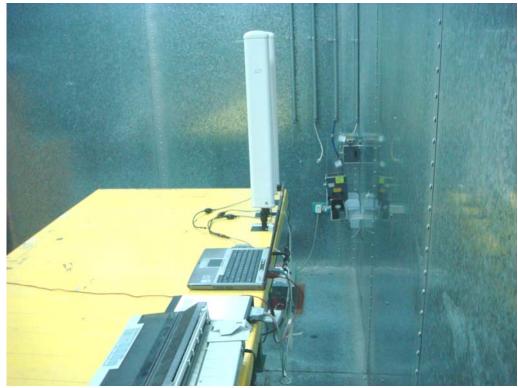

# 1. Photographs of Conducted Emissions Test Configuration

Antenna 1

**FRONT VIEW** 

**REAR VIEW** 

FCC ID: UZ7AP7131 Page No. : 2 of 37

FCC ID: UZ7AP7131 Page No. : 3 of 37

Antenna 2

**FRONT VIEW** 