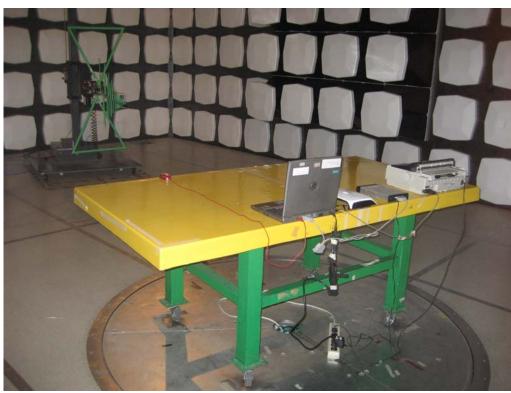

# 1. Photographs of Conducted Emissions Test Configuration

Antenna 1

**FRONT VIEW** 

**REAR VIEW** 

FCC ID: UZ7AP7131 Page No. : 2 of 37

FCC ID: UZ7AP7131 Page No. : 3 of 37

Antenna 2

**FRONT VIEW** 