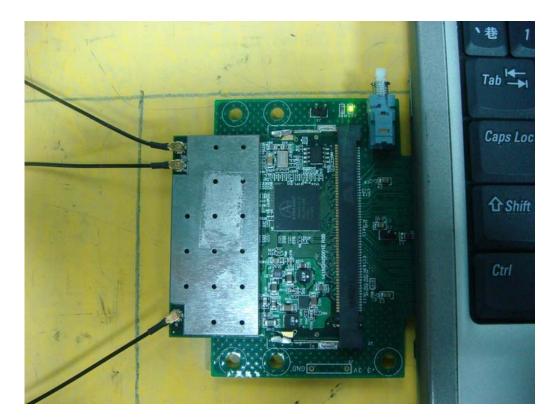

ducted Emissions Test Configuration

Antenna 1



**FRONT VIEW** 



**REAR VIEW** 

FCC ID: UZ7AP7131 Page No. : 2 of 37







FCC ID: UZ7AP7131 Page No. : 3 of 37





Antenna 2



**FRONT VIEW** 



**REAR VIEW** 

FCC ID: UZ7AP7131 Page No. : 4 of 37







FCC ID: UZ7AP7131 Page No. : 5 of 37





Antenna 3



**FRONT VIEW** 



**REAR VIEW** 

FCC ID: UZ7AP7131 Page No. : 6 of 37







FCC ID: UZ7AP7131 Page No. : 7 of 37





Antenna 4



**FRONT VIEW** 



**REAR VIEW** 

FCC ID: UZ7AP7131 Page No. : 8 of 37







FCC ID: UZ7AP7131 Page No. : 9 of 37





Antenna 5



**FRONT VIEW** 



**REAR VIEW** 

FCC ID: UZ7AP7131 Page No. : 10 of 37







FCC ID: UZ7AP7131 Page No. : 11 of 37





Antenna 6



**FRONT VIEW** 



**REAR VIEW** 

FCC ID: UZ7AP7131 Page No. : 12 of 37







FCC ID: UZ7AP7131 Page No. : 13 of 37





### Antenna 7



#### **FRONT VIEW**



#### **REAR VIEW**

FCC ID: UZ7AP7131 Page No. : 14 of 37







FCC ID: UZ7AP7131 Page No. : 15 of 37





# 2. Photographs of Radiated Emissions Test Configuration

9kHz ~30MHz



**FRONT VIEW** 



**REAR VIEW** 

FCC ID: UZ7AP7131 Page No. : 16 of 37





Antenna 1 30MHz~1GHz



**FRONT VIEW** 



**REAR VIEW** 

FCC ID: UZ7AP7131 Page No. : 17 of 37





# Above 1GHz



#### **FRONT VIEW**



#### **REAR VIEW**

FCC ID: UZ7AP7131 Page No. : 18 of 37







FCC ID: UZ7AP7131 Page No. : 19 of 37





Antenna 2 30MHz~1GHz



FRONT VIEW



**REAR VIEW** 

FCC ID: UZ7AP7131 Page No. : 20 of 37





# Above 1GHz



#### **FRONT VIEW**



#### **REAR VIEW**

FCC ID: UZ7AP7131 Page No. : 21 of 37







FCC I