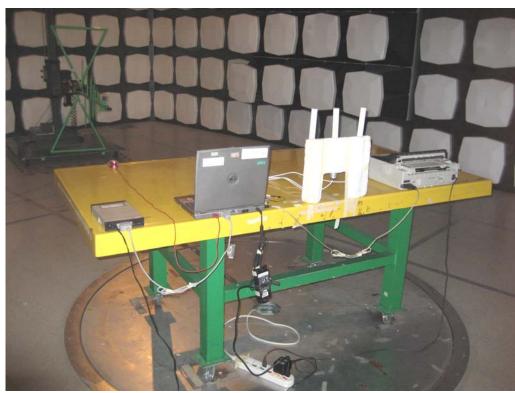

# 2. Photographs of Radiated Emissions Test Configuration

9kHz ~30MHz

**FRONT VIEW** 

**REAR VIEW** 

FCC ID: UZ7AP7131 Page No. : 16 of 37

Antenna 1 30MHz~1GHz

**FRONT VIEW** 

**REAR VIEW** 