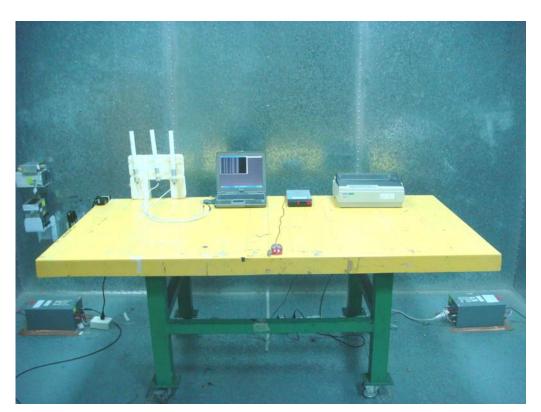

# 2. Photographs of Radiated Emissions Test Configuration

9kHz ~30MHz

**FRONT VIEW** 

**REAR VIEW** 

FCC ID: UZ7AP7131 Page No. : 16 of 37

Antenna 1 30MHz~1GHz

**FRONT VIEW** 

**REAR VIEW** 