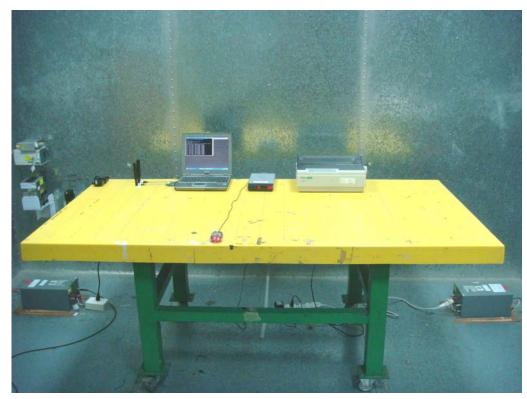

# 1. Photographs of Conducted Emissions Test Configuration

Antenna 1

**FRONT VIEW** 

**REAR VIEW** 

FCC ID: UZ7AP7131 Page No. : 2 of 37

FCC ID: UZ7AP7131 Page No. : 3 of 37

Antenna 2

**FRONT VIEW** 