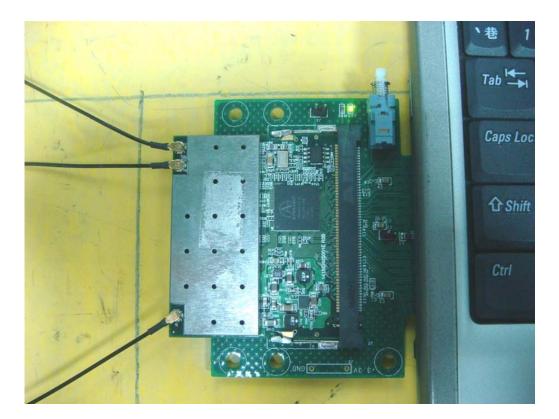

# 1. Photographs of Conducted Emissions Test Configuration

Antenna 1

**FRONT VIEW** 

**REAR VIEW** 

FCC ID: UZ7AP7131 Page No. : 2 of 37

FCC ID: UZ7AP7131 Page No. : 3 of 37

Antenna 2

**FRONT VIEW** 