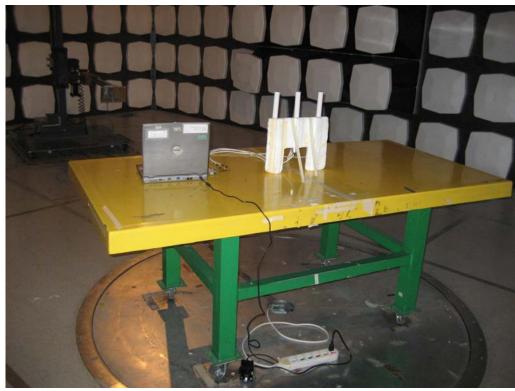

# 1. Photographs of Conducted Emissions Test Configuration

Antenna 1

**FRONT VIEW** 

**REAR VIEW** 

FCC ID: UZ7AP7131 Page No. : 2 of 37

FCC ID: UZ7AP7131 Page No. : 3 of 37

Antenna 2

**FRONT VIEW** 