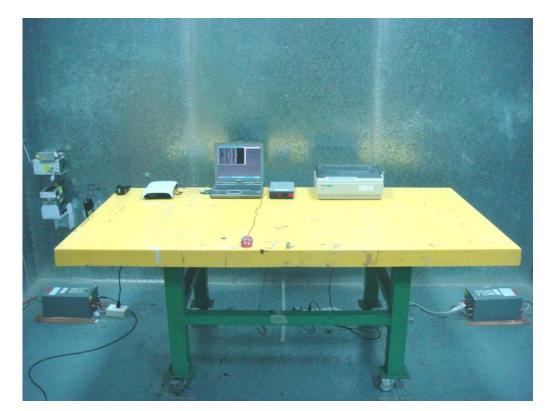

# 2. Photographs of Radiated Emissions Test Configuration

9kHz ~30MHz

**FRONT VIEW** 

**REAR VIEW** 

FCC ID: UZ7AP7131 Page No. : 16 of 37

Antenna 1 30MHz~1GHz

**FRONT VIEW** 

**REAR VIEW** 