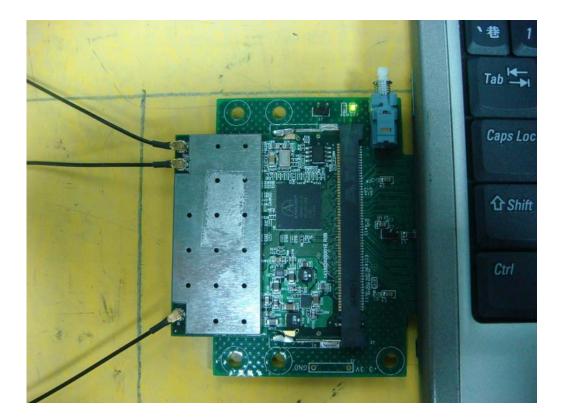

# 1. Photographs of Conducted Emissions Test Configuration

Antenna 1

**FRONT VIEW** 

**REAR VIEW** 

FCC ID: UZ7AP7131 Page No. : 2 of 37

FCC ID: UZ7AP7131 Page No. : 3 of 37

Antenna 2

**FRONT VIEW** 