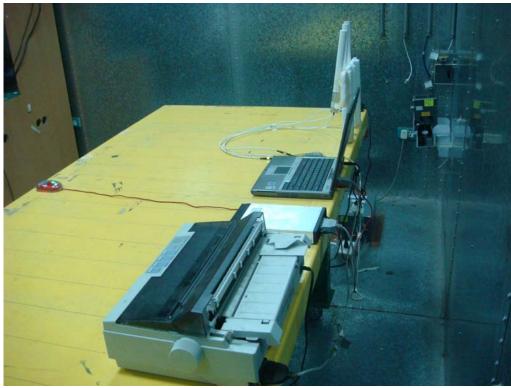

# 1. Photographs of Conducted Emissions Test Configuration

Antenna 1

**FRONT VIEW** 

**REAR VIEW** 

FCC ID: UZ7AP7131 Page No. : 2 of 37

FCC ID: UZ7AP7131 Page No. : 3 of 37

Antenna 2

**FRONT VIEW** 