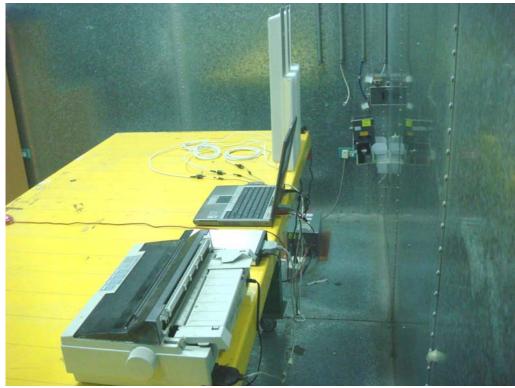

# 1. Photographs of Conducted Emissions Test Configuration

Antenna 1

**FRONT VIEW** 

**REAR VIEW** 

FCC ID: UZ7AP7131 Page No. : 2 of 37

FCC ID: UZ7AP7131 Page No. : 3 of 37

Antenna 2

**FRONT VIEW** 