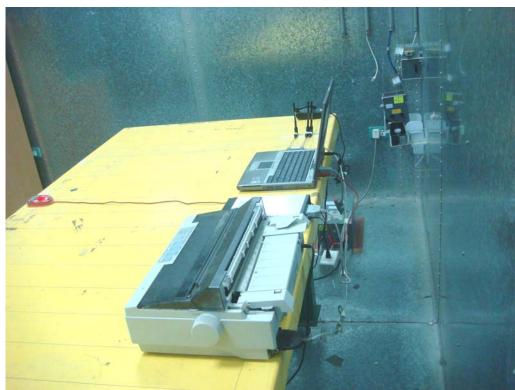

# 2. Photographs of Radiated Emissions Test Configuration

9kHz ~30MHz

**FRONT VIEW** 

**REAR VIEW** 

FCC ID: UZ7AP7131 Page No. : 16 of 37

Antenna 1 30MHz~1GHz

**FRONT VIEW** 

**REAR VIEW** 