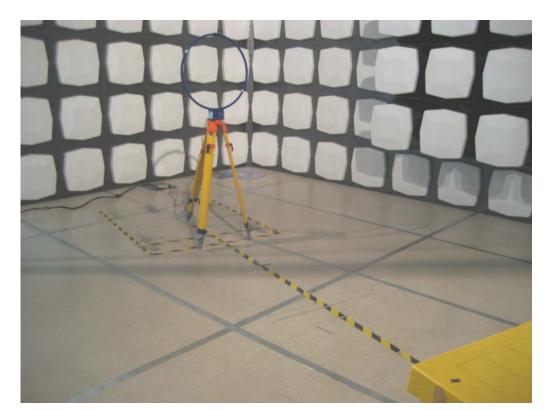

# 2. Photographs of Radiated Emissions Test Configuration

9kHz ~30MHz

**FRONT VIEW** 

**REAR VIEW** 

FCC ID: UZ7AP7131 Page No. : 16 of 37

Antenna 1 30MHz~1GHz

**FRONT VIEW** 

**REAR VIEW** 