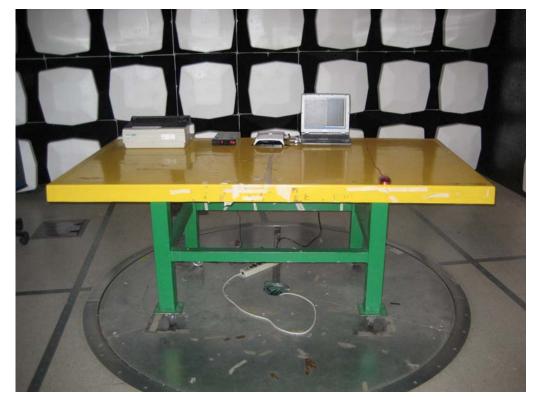

# 1. Photographs of Conducted Emissions Test Configuration

Antenna 1

**FRONT VIEW** 

**REAR VIEW** 

FCC ID: UZ7AP7131 Page No. : 2 of 37

FCC ID: UZ7AP7131 Page No. : 3 of 37

Antenna 2

**FRONT VIEW** 