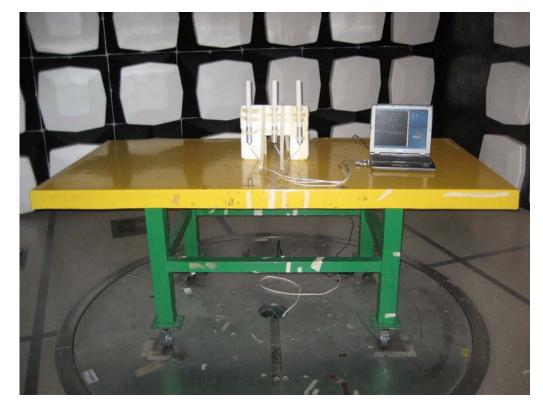

# 1. Photographs of Conducted Emissions Test Configuration

Antenna 1

**FRONT VIEW** 

**REAR VIEW** 

FCC ID: UZ7AP7131 Page No. : 2 of 37

FCC ID: UZ7AP7131 Page No. : 3 of 37

Antenna 2

**FRONT VIEW** 