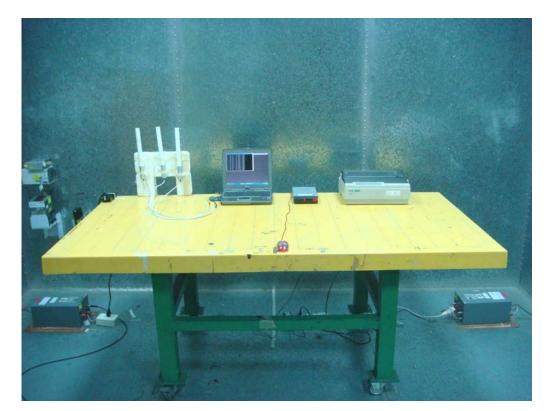

# 1. Photographs of Conducted Emissions Test Configuration

Antenna 1

**FRONT VIEW** 

**REAR VIEW** 

FCC ID: UZ7AP7131 Page No. : 2 of 37

FCC ID: UZ7AP7131 Page No. : 3 of 37

Antenna 2

**FRONT VIEW** 