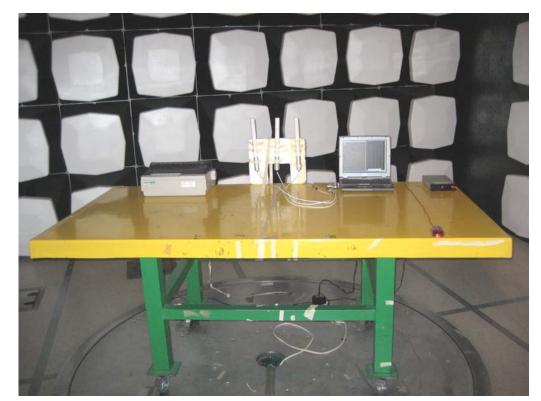

# 1. Photographs of Conducted Emissions Test Configuration

Antenna 1

**FRONT VIEW** 

**REAR VIEW** 

FCC ID: UZ7AP7131 Page No. : 2 of 37

FCC ID: UZ7AP7131 Page No. : 3 of 37

Antenna 2

**FRONT VIEW** 