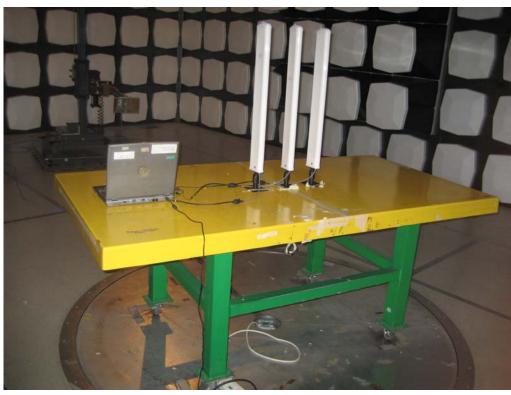

# 2. Photographs of Radiated Emissions Test Configuration

9kHz ~30MHz

**FRONT VIEW** 

**REAR VIEW** 

FCC ID: UZ7AP7131 Page No. : 16 of 37

Antenna 1 30MHz~1GHz

**FRONT VIEW** 

**REAR VIEW** 