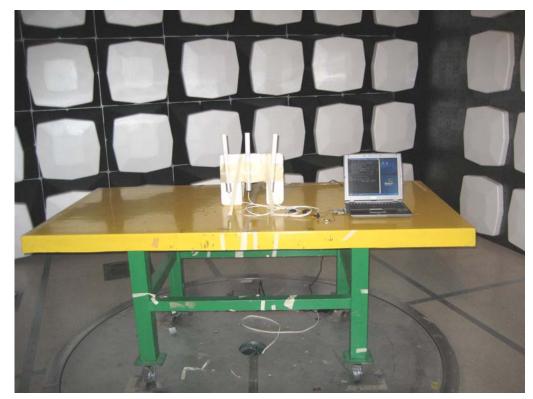

# 2. Photographs of Radiated Emissions Test Configuration

9kHz ~30MHz

**FRONT VIEW** 

**REAR VIEW** 

FCC ID: UZ7AP7131 Page No. : 16 of 37

Antenna 1 30MHz~1GHz

**FRONT VIEW** 

**REAR VIEW** 