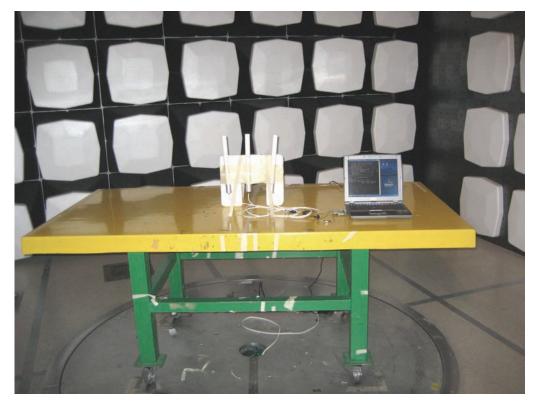

# 1. Photographs of Conducted Emissions Test Configuration

Antenna 1

**FRONT VIEW** 

**REAR VIEW** 

FCC ID: UZ7AP7131 Page No. : 2 of 37

FCC ID: UZ7AP7131 Page No. : 3 of 37