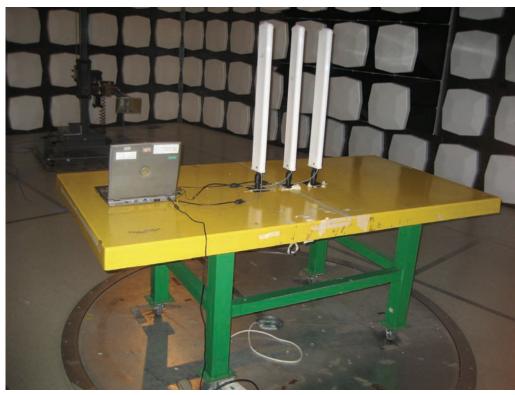

# 2. Photographs of Radiated Emissions Test Configuration

9kHz ~30MHz

**FRONT VIEW** 

**REAR VIEW** 

FCC ID: UZ7AP7131 Page No. : 16 of 37

Antenna 1 30MHz~1GHz

**FRONT VIEW** 

**REAR VIEW** 