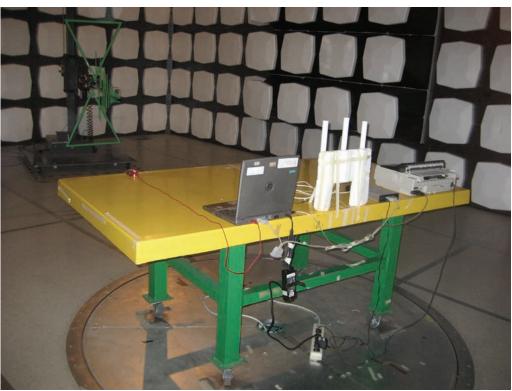

# 1. Photographs of Conducted Emissions Test Configuration

Antenna 1

**FRONT VIEW** 

**REAR VIEW** 

FCC ID: UZ7AP7131 Page No. : 2 of 37

FCC ID: UZ7AP7131 Page No. : 3 of 37