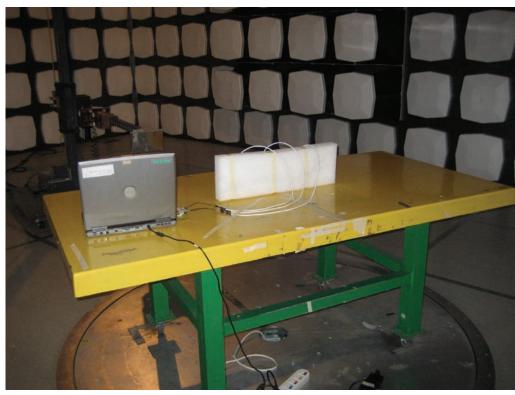

# 1. Photographs of Conducted Emissions Test Configuration

Antenna 1

**FRONT VIEW** 

**REAR VIEW** 

FCC ID: UZ7AP7131 Page No. : 2 of 37

FCC ID: UZ7AP7131 Page No. : 3 of 37