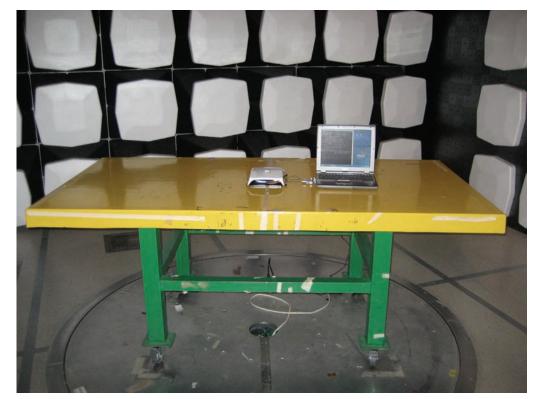

# 2. Photographs of Radiated Emissions Test Configuration

9kHz ~30MHz

**FRONT VIEW** 

**REAR VIEW** 

FCC ID: UZ7AP7131 Page No. : 16 of 37

Antenna 1 30MHz~1GHz

**FRONT VIEW** 

**REAR VIEW** 