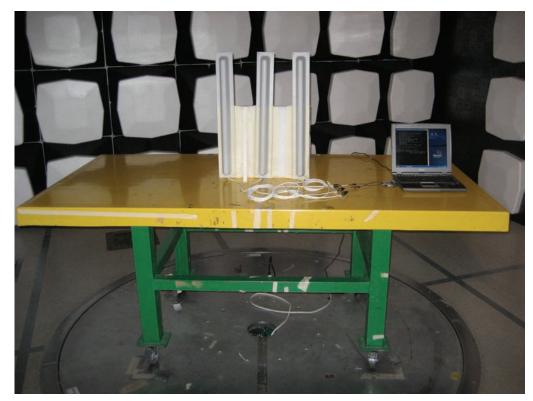

# 1. Photographs of Conducted Emissions Test Configuration

Antenna 1

**FRONT VIEW** 

**REAR VIEW** 

FCC ID: UZ7AP7131 Page No. : 2 of 37

FCC ID: UZ7AP7131 Page No. : 3 of 37