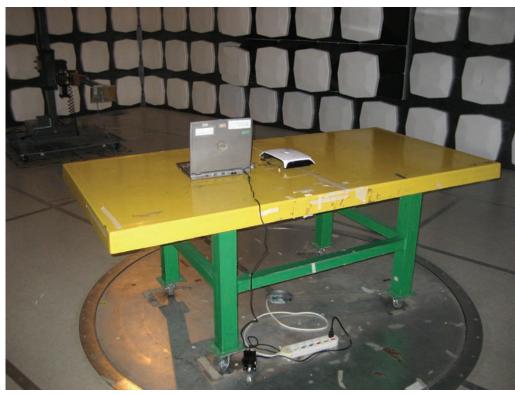

# 2. Photographs of Radiated Emissions Test Configuration

9kHz ~30MHz

**FRONT VIEW** 

**REAR VIEW** 

FCC ID: UZ7AP7131 Page No. : 16 of 37

Antenna 1 30MHz~1GHz

**FRONT VIEW** 

**REAR VIEW** 