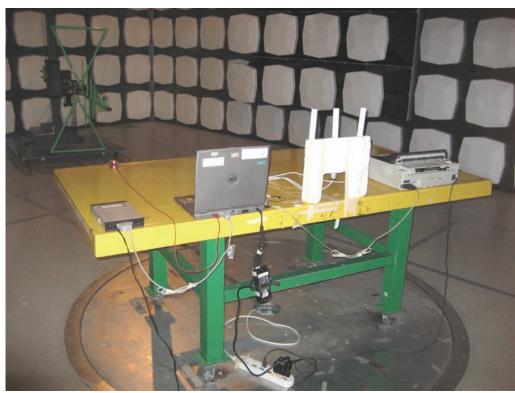

# 2. Photographs of Radiated Emissions Test Configuration

9kHz ~30MHz

**FRONT VIEW** 

**REAR VIEW** 

FCC ID: UZ7AP7131 Page No. : 16 of 37

Antenna 1 30MHz~1GHz

**FRONT VIEW** 

**REAR VIEW** 