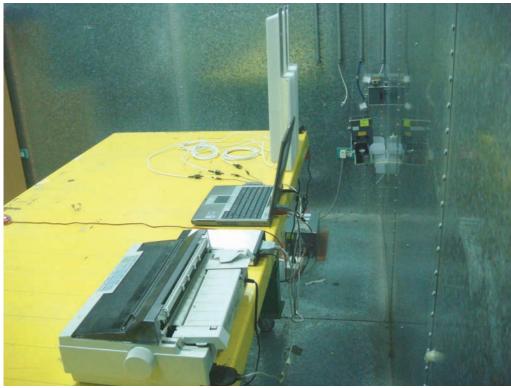

# 1. Photographs of Conducted Emissions Test Configuration

Antenna 1

**FRONT VIEW** 

**REAR VIEW** 

FCC ID: UZ7AP7131 Page No. : 2 of 37

FCC ID: UZ7AP7131 Page No. : 3 of 37