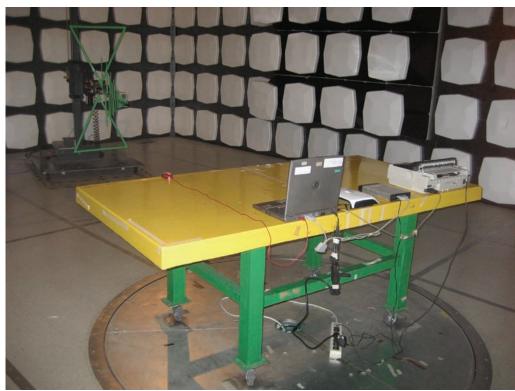

# 1. Photographs of Conducted Emissions Test Configuration

Antenna 1

**FRONT VIEW** 

**REAR VIEW** 

FCC ID: UZ7AP7131 Page No. : 2 of 37

FCC ID: UZ7AP7131 Page No. : 3 of 37