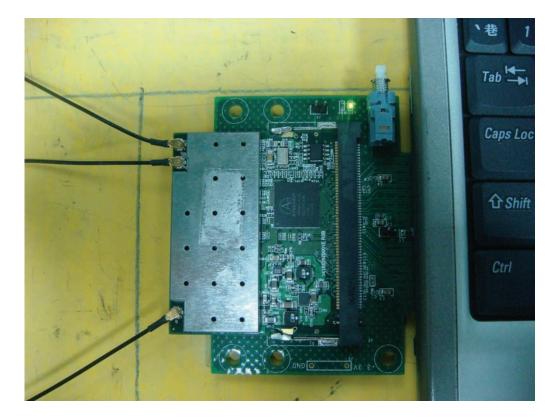

# Appendix B. Test Photos

FCC ID: UZ7AP7131 Page No. : 1 of 37





# 1. Photographs of Conducted Emissions Test Configuration

Antenna 1



**FRONT VIEW** 



**REAR VIEW** 

FCC ID: UZ7AP7131 Page No. : 2 of 37







FCC ID: UZ7AP7131 Page No. : 3 of 37





### Antenna 2



### **FRONT VIEW**



### **REAR VIEW**

FCC ID: UZ7AP7131 Page No. : 4 of 37







FCC ID: UZ7AP7131 Page No. : 5 of 37





### Antenna 3



### **FRONT VIEW**



### **REAR VIEW**

FCC ID: UZ7AP7131 Page No. : 6 of 37







FCC ID: UZ7AP7131 Page No. : 7 of 37





### Antenna 4



### **FRONT VIEW**



### **REAR VIEW**

FCC ID: UZ7AP7131 Page No. : 8 of 37







FCC ID: UZ7AP7131 Page No. : 9 of 37





### Antenna 5



### **FRONT VIEW**



### **REAR VIEW**

FCC ID: UZ7AP7131 Page No. : 10 of 37







FCC ID: UZ7AP7131 Page No. : 11 of 37





Antenna 6



**FRONT VIEW** 



**REAR VIEW** 

FCC ID: UZ7AP7131 Page No. : 12 of 37







FCC ID: UZ7AP7131 Page No. : 13 of 37





### Antenna 7



### **FRONT VIEW**



### **REAR VIEW**

FCC ID: UZ7AP7131 Page No. : 14 of 37







FCC ID: UZ7AP7131 Page No. : 15 of 37





# 2. Photographs of Radiated Emissions Test Configuration

9kHz ~30MHz



**FRONT VIEW** 



**REAR VIEW** 

FCC ID: UZ7AP7131 Page No. : 16 of 37





Antenna 1 30MHz~1GHz



**FRONT