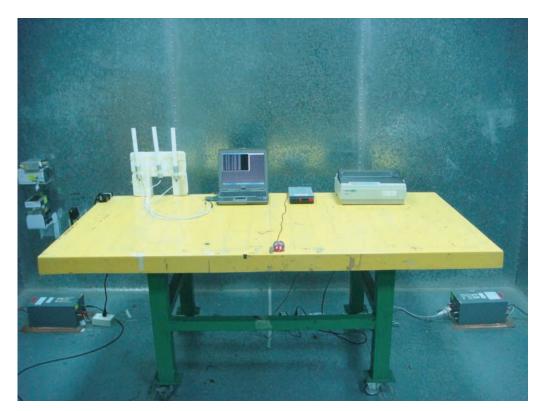

# 1. Photographs of Conducted Emissions Test Configuration

Antenna 1

**FRONT VIEW** 

**REAR VIEW** 

FCC ID: UZ7AP7131 Page No. : 2 of 37

FCC ID: UZ7AP7131 Page No. : 3 of 37