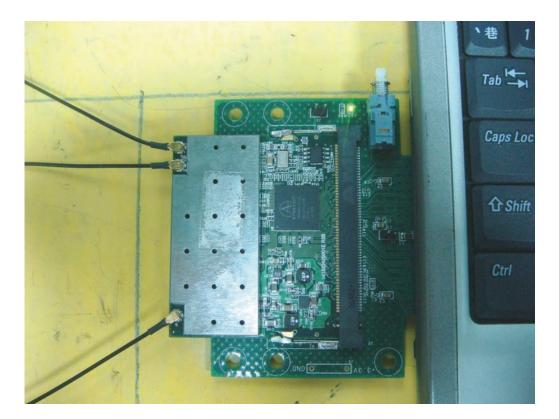

# Appendix B. Test Photos

FCC ID: UZ7AP7131 Page No. : 1 of 37





# 1. Photographs of Conducted Emissions Test Configuration

Antenna 1



**FRONT VIEW** 



**REAR VIEW** 

FCC ID: UZ7AP7131 Page No. : 2 of 37







FCC ID: UZ7AP7131 Page No. : 3 of 37





### Antenna 2



### **FRONT VIEW**



### **REAR VIEW**

FCC ID: UZ7AP7131 Page No. : 4 of 37







FCC ID: UZ7AP7131 Page No. : 5 of 37





### Antenna 3



### **FRONT VIEW**



### **REAR VIEW**

FCC ID: UZ7AP7131 Page No. : 6 of 37







FCC ID: UZ7AP7131 Page No. : 7 of 37





### Antenna 4



### **FRONT VIEW**



### **REAR VIEW**

FCC ID: UZ7AP7131 Page No. : 8 of 37







FCC ID: UZ7AP7131 Page No. : 9 of 37





### Antenna 5



### **FRONT VIEW**



### **REAR VIEW**

FCC ID: UZ7AP7131 Page No. : 10 of 37







FCC ID: UZ7AP7131 Page No. : 11 of 37





Antenna 6



**FRONT VIEW** 



**REAR VIEW** 

FCC ID: UZ7AP7131 Page No. : 12 of 37







FCC ID: UZ7AP7131 Page No. : 13 of 37





### Antenna 7



### **FRONT VIEW**



### **REAR VIEW**

FCC ID: UZ7AP7131 Page No. : 14 of 37







FCC ID: UZ7AP7131 Page No. : 15 of 37





# 2. Photographs of Radiated Emissions Test Configuration

9kHz ~30MHz



**FRONT VIEW** 



**REAR VIEW** 

FCC ID: UZ7AP7131 Page No. : 16 of 37





Antenna 1 30MHz~1GHz



**FRONT VIEW** 



**REAR VIEW** 

FCC ID: UZ7AP7131 Page No. : 17 of 37





# Above 1GHz



### **FRONT VIEW**



### **REAR VIEW**

FCC ID: UZ7AP7131