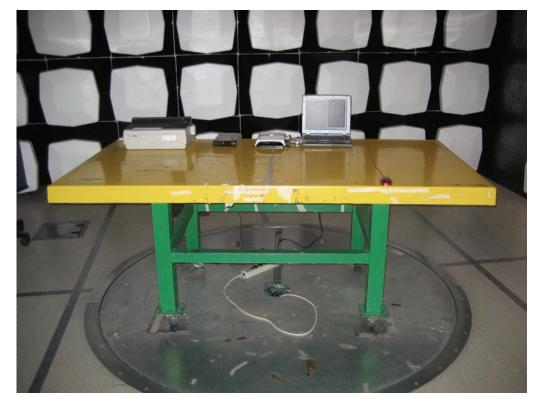

# 2. Photographs of Radiated Emissions Test Configuration

9kHz ~30MHz

**FRONT VIEW** 

**REAR VIEW** 

FCC ID: UZ7AP7131 Page No. : 16 of 37

Antenna 1 30MHz~1GHz

**FRONT VIEW** 

**REAR VIEW** 