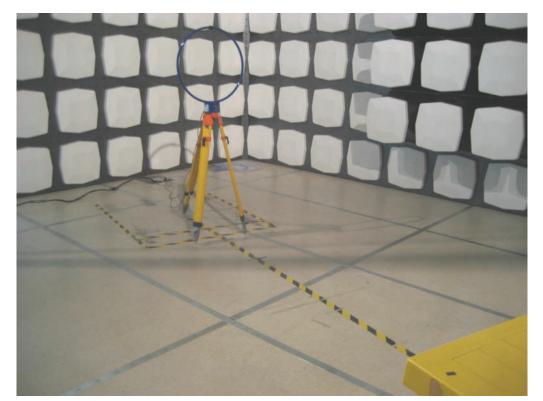

# 2. Photographs of Radiated Emissions Test Configuration

9kHz ~30MHz

**FRONT VIEW** 

**REAR VIEW** 

FCC ID: UZ7AP7131 Page No. : 16 of 37

Antenna 1 30MHz~1GHz

**FRONT VIEW** 

**REAR VIEW** 