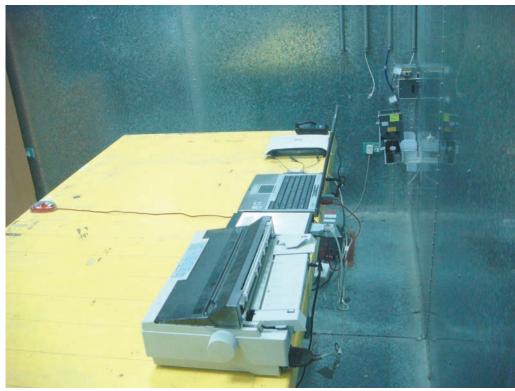

# 2. Photographs of Radiated Emissions Test Configuration

9kHz ~30MHz

**FRONT VIEW** 

**REAR VIEW** 

FCC ID: UZ7AP7131 Page No. : 16 of 37

Antenna 1 30MHz~1GHz

**FRONT VIEW** 

**REAR VIEW** 