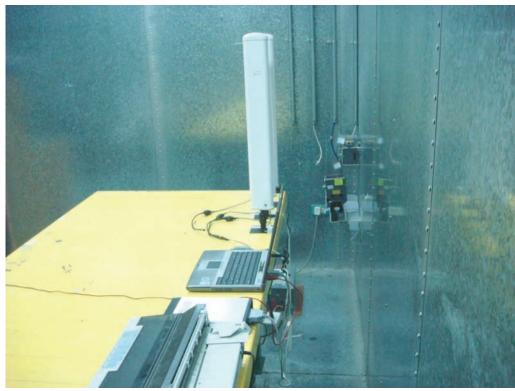

# 2. Photographs of Radiated Emissions Test Configuration

9kHz ~30MHz

**FRONT VIEW** 

**REAR VIEW** 

FCC ID: UZ7AP7131 Page No. : 16 of 37

Antenna 1 30MHz~1GHz

**FRONT VIEW** 

**REAR VIEW** 