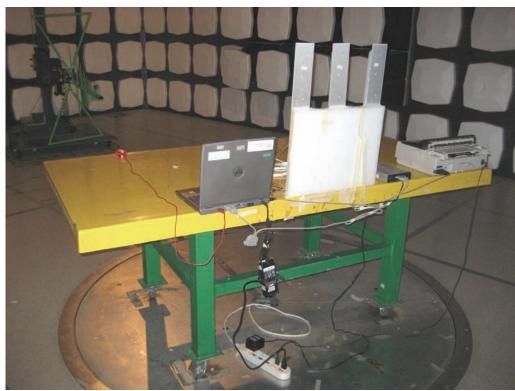

# 1. Photographs of Conducted Emissions Test Configuration

Antenna 1

**FRONT VIEW** 

**REAR VIEW** 

FCC ID: UZ7AP7131 Page No. : 2 of 37

FCC ID: UZ7AP7131 Page No. : 3 of 37