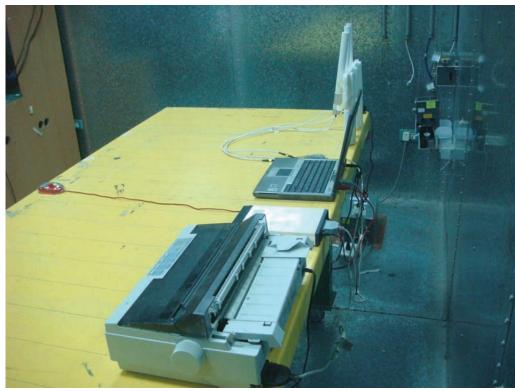

# 1. Photographs of Conducted Emissions Test Configuration

Antenna 1

**FRONT VIEW** 

**REAR VIEW** 

FCC ID: UZ7AP7131 Page No. : 2 of 37

FCC ID: UZ7AP7131 Page No. : 3 of 37