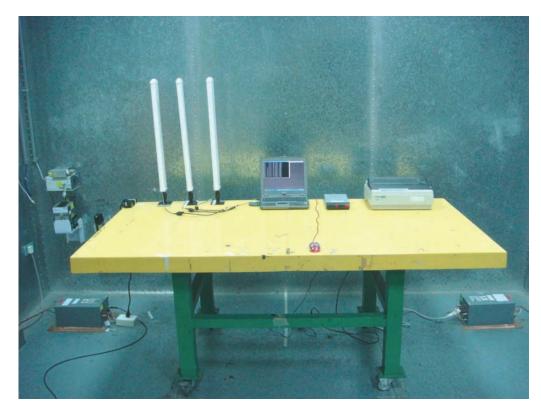

# 1. Photographs of Conducted Emissions Test Configuration

Antenna 1

**FRONT VIEW** 

**REAR VIEW** 

FCC ID: UZ7AP7131 Page No. : 2 of 37

FCC ID: UZ7AP7131 Page No. : 3 of 37