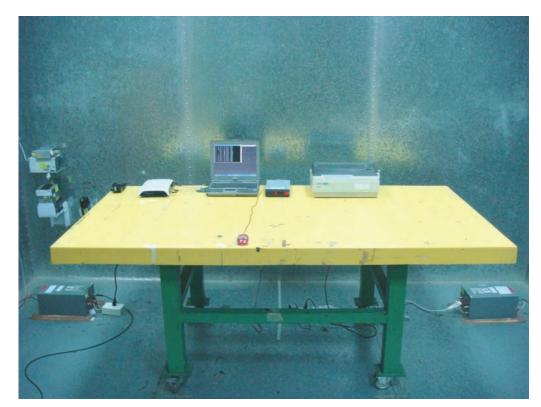

# 1. Photographs of Conducted Emissions Test Configuration

Antenna 1

**FRONT VIEW** 

**REAR VIEW** 

FCC ID: UZ7AP7131 Page No. : 2 of 37

FCC ID: UZ7AP7131 Page No. : 3 of 37