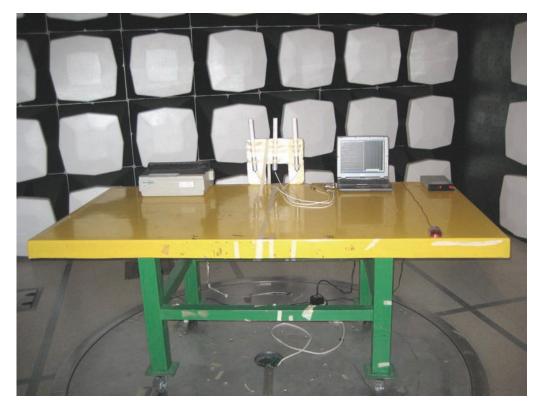

# 1. Photographs of Conducted Emissions Test Configuration

Antenna 1

**FRONT VIEW** 

**REAR VIEW** 

FCC ID: UZ7AP7131 Page No. : 2 of 37

FCC ID: UZ7AP7131 Page No. : 3 of 37