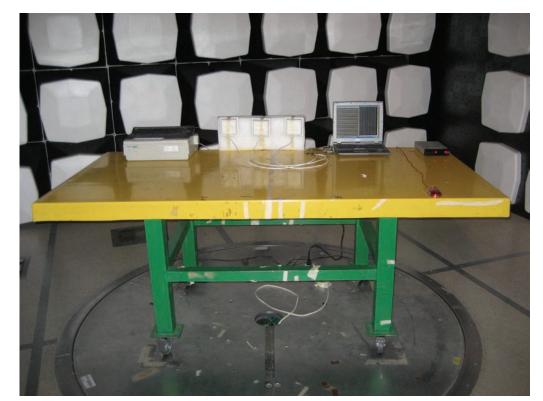

# 1. Photographs of Conducted Emissions Test Configuration

Antenna 1

**FRONT VIEW** 

**REAR VIEW** 

FCC ID: UZ7AP7131 Page No. : 2 of 37

FCC ID: UZ7AP7131 Page No. : 3 of 37