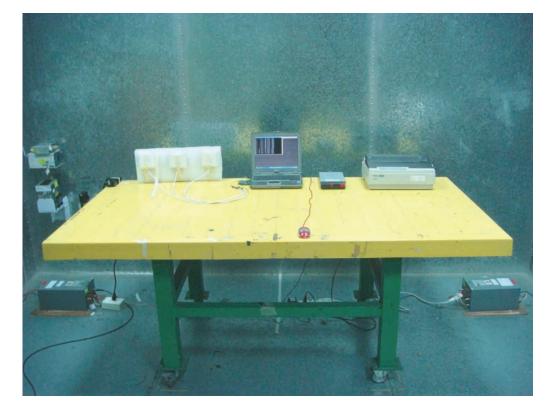

# 1. Photographs of Conducted Emissions Test Configuration

Antenna 1

**FRONT VIEW** 

**REAR VIEW** 

FCC ID: UZ7AP7131 Page No. : 2 of 37

FCC ID: UZ7AP7131 Page No. : 3 of 37