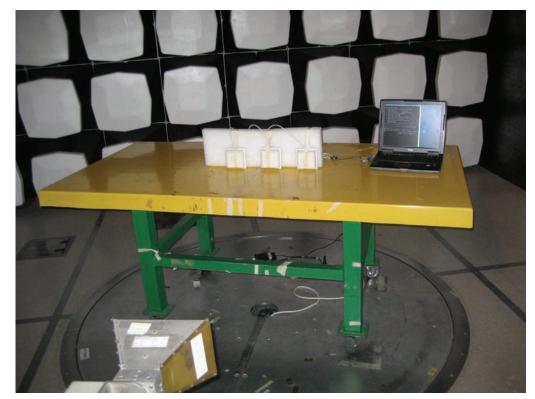

# 1. Photographs of Conducted Emissions Test Configuration

Antenna 1

**FRONT VIEW** 

**REAR VIEW** 

FCC ID: UZ7AP7131 Page No. : 2 of 37

FCC ID: UZ7AP7131 Page No. : 3 of 37