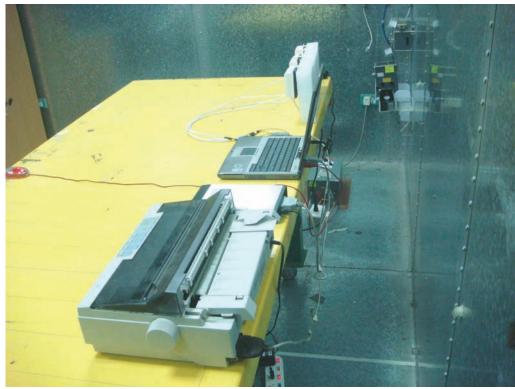

# 1. Photographs of Conducted Emissions Test Configuration

Antenna 1

**FRONT VIEW** 

**REAR VIEW** 

FCC ID: UZ7AP7131 Page No. : 2 of 37

FCC ID: UZ7AP7131 Page No. : 3 of 37