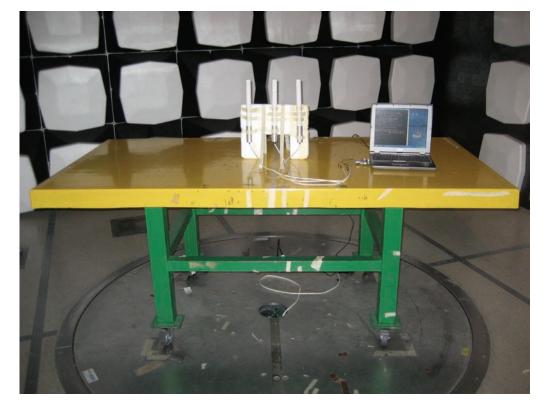

# 1. Photographs of Conducted Emissions Test Configuration

Antenna 1

**FRONT VIEW** 

**REAR VIEW** 

FCC ID: UZ7AP7131 Page No. : 2 of 37

FCC ID: UZ7AP7131 Page No. : 3 of 37