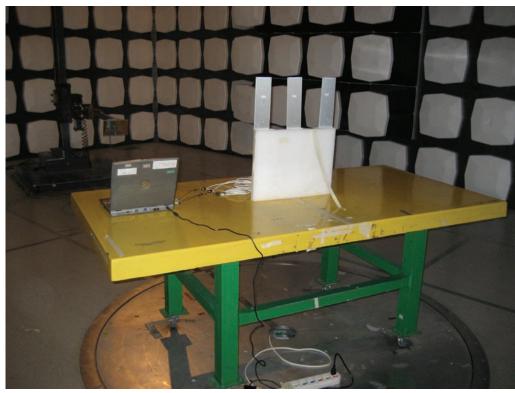

# 1. Photographs of Conducted Emissions Test Configuration

Antenna 1

**FRONT VIEW** 

**REAR VIEW** 

FCC ID: UZ7AP7131 Page No. : 2 of 37

FCC ID: UZ7AP7131 Page No. : 3 of 37