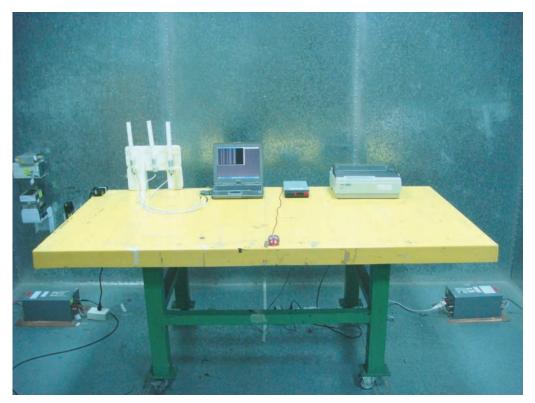

# 1. Photographs of Conducted Emissions Test Configuration

Antenna 1

**FRONT VIEW** 

**REAR VIEW** 

FCC ID: UZ7AP7131 Page No. : 2 of 37

FCC ID: UZ7AP7131 Page No. : 3 of 37