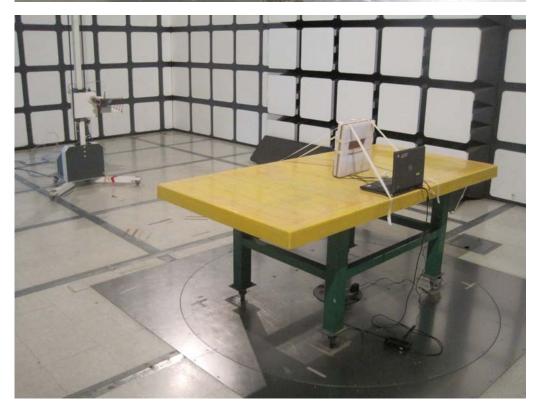

## 1. Photographs of Radiated Emissions Test Configuration

Test Configuration: 9kHz ~30MHz

**FRONT VIEW** 

**REAR VIEW** 

FCC ID: UZ7AP7131 Page No. : A2 of A14

Test Configuration: 30 MHz~1 GHz / Test Mode: Mode 1. EUT + Ant. 9

**FRONT VIEW** 

**REAR VIEW** 

FCC ID: UZ7AP7131 Page No. : A3 of A14

FCC ID: UZ7AP7131 Page No. : A4 of A14

Test Configuration: 30 MHz~1 GHz / Test Mode: Mode 2. EUT + Ant. 11

**FRONT VIEW** 

**REAR VIEW** 

FCC ID: UZ7AP7131 Page No. : A5 of A14

FCC ID: UZ7AP7131 Page No. : A6 of A14

Test Configuration: Above 1 GHz / Test Mode: Mode 1. EUT + Ant. 8

**FRONT VIEW** 

**REAR VIEW** 

FCC ID: UZ7AP7131 Page No. : A7 of A14

FCC ID: UZ7AP7131 Page No. : A8 of A14

Test Configuration: Above 1 GHz / Test Mode: Mode 2. EUT + Ant. 9

**FRONT VIEW** 

**REAR VIEW** 

FCC ID: UZ7AP7131 Page No. : A9 of A14

FCC ID: UZ7AP7131 Page No. : A10 of A14

Test Configuration: Above 1 GHz / Test Mode: Mode 3. EUT + Ant. 10

**FRONT VIEW** 

**REAR VIEW** 

FCC ID: UZ7AP7131 Page No. : A11 of A14

FCC ID: UZ7AP7131 Page No. : A12 of A14

Test Configuration: Above 1 GHz / Test Mode: Mode 4. EUT + Ant. 11

**FRONT VIEW** 

**REAR VIEW** 

FCC ID: UZ7AP7131 Page No. : A13 of A14

FCC ID: UZ7AP7131 Page No. : A14 of A14