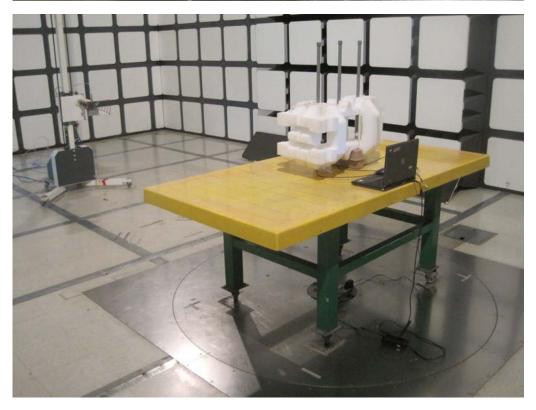

FCC ID: UZ7AP7131 Page No. : A5 of A14

FCC ID: UZ7AP7131 Page No. : A6 of A14

Test Configuration: Above 1 GHz / Test Mode: Mode 1. EUT + Ant. 8

**FRONT VIEW** 

**REAR VIEW** 

FCC ID: UZ7AP7131 Page No. : A7 of A14