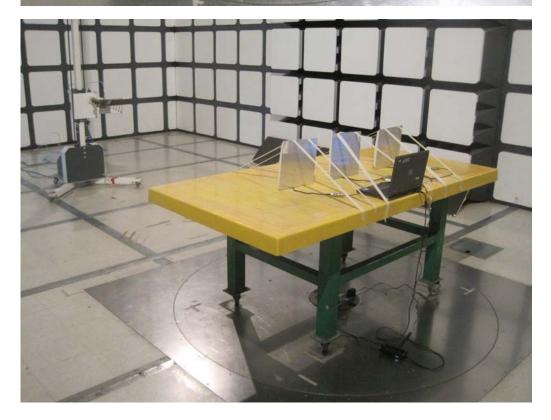

**FRONT VIEW** 

**REAR VIEW** 

FCC ID: UZ7AP7131 Page No. : A3 of A14

FCC ID: UZ7AP7131 Page No. : A4 of A14

Test Configuration: 30 MHz~1 GHz / Test Mode: Mode 2. EUT + Ant. 11

**FRONT VIEW** 

**REAR VIEW** 