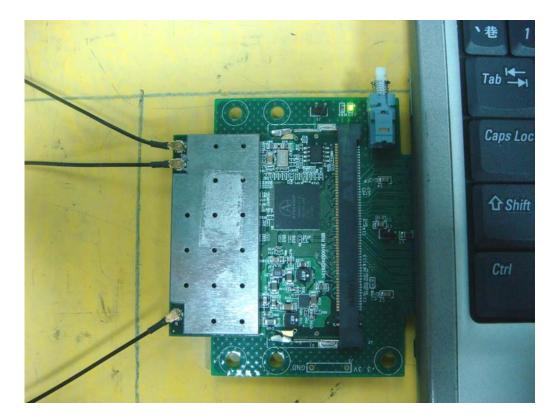

** 



**REAR VIEW** 

FCC ID: UZ7AP7131 Page No. : A2 of A14





Test Configuration: 30 MHz~1 GHz / Test Mode: Mode 1. EUT + Ant. 9



**FRONT VIEW** 



**REAR VIEW** 

FCC ID: UZ7AP7131 Page No. : A3 of A14







FCC ID: UZ7AP7131 Page No. : A4 of A14





Test Configuration: 30 MHz~1 GHz / Test Mode: Mode 2. EUT + Ant. 11



**FRONT VIEW** 



**REAR VIEW** 

FCC ID: UZ7AP7131 Page No. : A5 of A14







FCC ID: UZ7AP7131 Page No. : A6 of A14





Test Configuration: Above 1 GHz / Test Mode: Mode 1. EUT + Ant. 8



**FRONT VIEW** 



**REAR VIEW** 

FCC ID: UZ7AP7131 Page No. : A7 of A14







FCC ID: UZ7AP7131 Page No. : A8 of A14





Test Configuration: Above 1 GHz / Test Mode: Mode 2. EUT + Ant. 9



**FRONT VIEW** 



**REAR VIEW** 

FCC ID: UZ7AP7131 Page No. : A9 of A14







FCC ID: UZ7AP7131 Page No. : A10 of A14





Test Configuration: Above 1 GHz / Test Mode: Mode 3. EUT + Ant. 10



**FRONT VIEW** 



**REAR VIEW** 

FCC ID: UZ7AP7131 Page No. : A11 of A14







FCC ID: UZ7AP7131 Page No. : A12 of A14





Test Configuration: Above 1 GHz / Test Mode: Mode 4. EUT + Ant. 11



**FRONT VIEW** 



**REAR VIEW** 

FCC ID: UZ7AP7131 Page No. : A13 of A14







FCC ID: UZ7AP7131 Page No. : A14 of A14