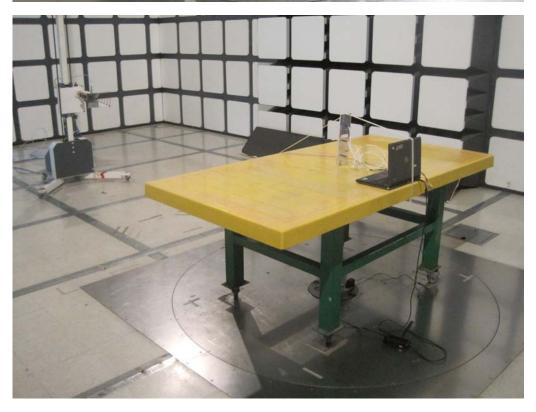

**FRONT VIEW** 

**REAR VIEW** 

FCC ID: UZ7AP7131 Page No. : A3 of A14

FCC ID: UZ7AP7131 Page No. : A4 of A14

Test Configuration: 30 MHz~1 GHz / Test Mode: Mode 2. EUT + Ant. 11

**FRONT VIEW** 

**REAR VIEW** 

FCC ID: UZ7AP7131 Page No. : A5 of A14

FCC ID: UZ7AP7131 Page No. : A6 of A14

Test Configuration: Above 1 GHz / Test Mode: Mode 1. EUT + Ant. 8

**FRONT VIEW** 

**REAR VIEW** 

FCC ID: UZ7AP7131 Page No. : A7 of A14