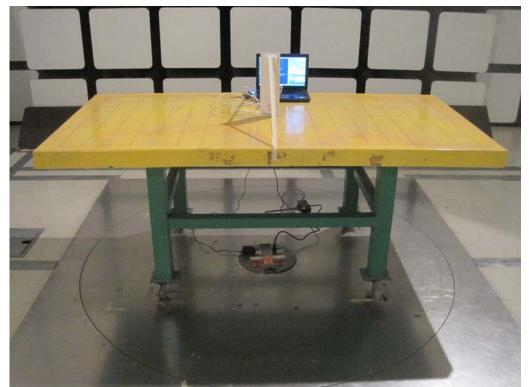

## 1. Photographs of Radiated Emissions Test Configuration

Test Configuration: 9kHz ~30MHz

**FRONT VIEW** 

**REAR VIEW** 

FCC ID: UZ7AP7131 Page No. : A2 of A14

Test Configuration: 30 MHz~1 GHz / Test Mode: Mode 1. EUT + Ant. 9

**FRONT VIEW** 

**REAR VIEW** 

FCC ID: UZ7AP7131 Page No. : A3 of A14

FCC ID: UZ7AP7131 Page No. : A4 of A14

Test Configuration: 30 MHz~1 GHz / Test Mode: Mode 2. EUT + Ant. 11

**FRONT VIEW** 

**REAR VIEW** 