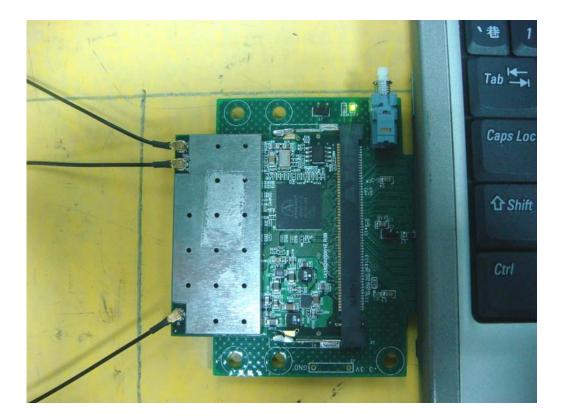

## 1. Photographs of Radiated Emissions Test Configuration

Test Configuration: 9kHz ~30MHz

**FRONT VIEW** 

**REAR VIEW** 

FCC ID: UZ7AP7131 Page No. : A2 of A14

Test Configuration: 30 MHz~1 GHz / Test Mode: Mode 1. EUT + Ant. 9