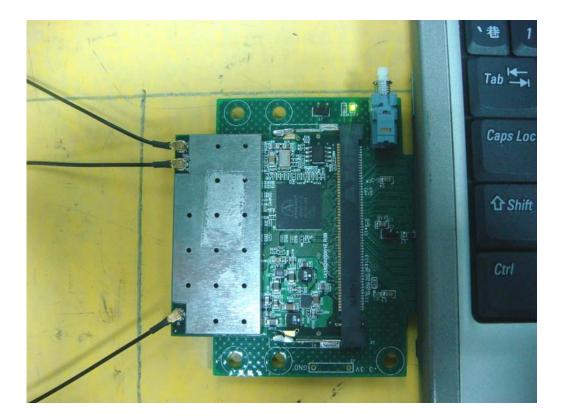

## 1. Photographs of Radiated Emissions Test Configuration

Test Configuration: 9kHz ~30MHz

**FRONT VIEW** 

**REAR VIEW** 

FCC ID: UZ7AP7131 Page No. : A2 of A14

Test Configuration: 30 MHz~1 GHz / Test Mode: Mode 1. EUT + Ant. 9

**FRONT VIEW** 

**REAR VIEW** 

FCC ID: UZ7AP7131 Page No. : A3 of A14

FCC ID: UZ7AP7131 Page No. : A4 of A14

Test Configuration: 30 MHz~1 GHz / Test Mode: Mode 2. EUT + Ant. 11

**FRONT VIEW** 

**REAR VIEW** 

FCC ID: UZ7AP7131 Page No. : A5 of A14

FCC ID: UZ7AP7131 Page No. : A6 of A14

Test Configuration: Above 1 GHz / Test Mode: Mode 1. EUT + Ant. 8

**FRONT VIEW** 

**REAR VIEW** 

FCC ID: UZ7AP7131 Page No. : A7 of A14

FCC ID: UZ7AP7131 Page No. : A8 of A14

Test Configuration: Above 1 GHz / Test Mode: Mode 2. EUT + Ant. 9

**FRONT VIEW** 

**REAR VIEW** 

FCC ID: UZ7AP7131 Page No. : A9 of A14

FCC ID: UZ7AP7131 Page No. : A10 of A14

Test Configuration: Above 1 GHz / Test Mode: Mode 3. EUT + Ant. 10

**FRONT VIEW** 

**REAR VIEW** 

FCC ID: UZ7AP7131 Page No. : A11 of A14

FCC ID: UZ7AP7131 Page No. : A12 of A14

Test Configuration: Above 1 GHz / Test Mode: Mode 4. EUT + Ant. 11

**FRONT VIEW** 

**REAR VIEW** 

FCC ID: UZ7AP7131 Page No. : A13 of A14

FCC ID: UZ7AP7131 Page No. : A14 of A14