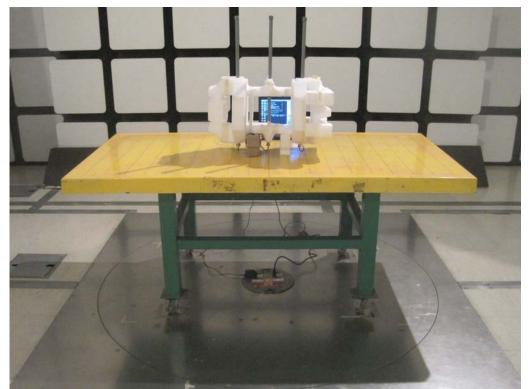

**FRONT VIEW** 

**REAR VIEW** 

FCC ID: UZ7AP7131 Page No. : A3 of A14

FCC ID: UZ7AP7131 Page No. : A4 of A14

Test Configuration: 30 MHz~1 GHz / Test Mode: Mode 2. EUT + Ant. 11

**FRONT VIEW** 

**REAR VIEW** 