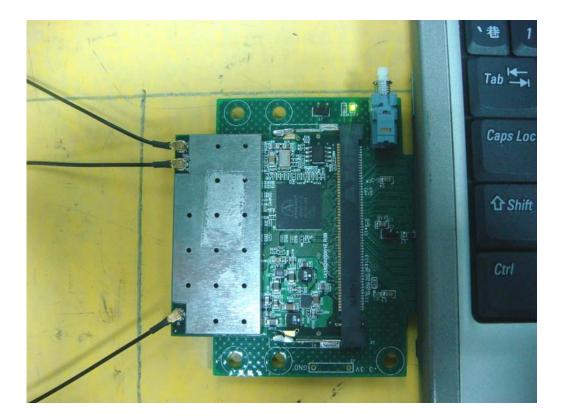

## Appendix A. Test Photos

FCC ID: UZ7AP7131 Page No. : A1 of A14





## 1. Photographs of Radiated Emissions Test Configuration

Test Configuration: 9kHz ~30MHz



**FRONT VIEW** 



**REAR VIEW** 

FCC ID: UZ7AP7131 Page No. : A2 of A14





Test Configuration: 30 MHz~1 GHz / Test Mode: Mode 1. EUT + Ant. 9



**FRONT VIEW** 



**REAR VIEW** 

FCC ID: UZ7AP7131 Page No. : A3 of A14







FCC ID: UZ7AP7131 Page No. : A4 of A14





Test Configuration: 30 MHz~1 GHz / Test Mode: Mode 2. EUT + Ant. 11



**FRONT VIEW** 



**REAR VIEW** 

FCC ID: UZ7AP7131 Page No. : A5 of A14







FCC ID: UZ7AP7131 Page No. : A6 of A14





Test Configuration: Above 1 GHz / Test Mode: Mode 1. EUT + Ant. 8



**FRONT VIEW** 



**REAR VIEW** 

FCC ID: UZ7AP7131 Page No. : A7 of A14







FCC ID: UZ7AP7131 Page No. : A8 of A14





Test Configuration: Above 1 GHz / Test Mode: Mode 2. EUT + Ant. 9



**FRONT VIEW** 



**REAR VIEW** 

FCC ID: UZ7AP7131 Page No. : A9 of A14







FCC ID: UZ7AP7131 Page No. : A10 of A14





Test Configuration: Above 1 GHz / Test Mode: Mode 3. EUT + Ant. 10



**FRONT VIEW** 



**REAR VIEW** 

FCC ID: UZ7AP7131 Page No. : A11 of A14







FCC ID: UZ7AP7131 Page No. : A12 of A14





Test Configuration: Above 1 GHz / Test Mode: Mode 4. EUT + Ant. 11



**FRONT VIEW** 



**REAR VIEW** 

FCC ID: UZ7AP7131 Page No. : A13 of A14







FCC ID: UZ7AP7131 Page No. : A14 of A14