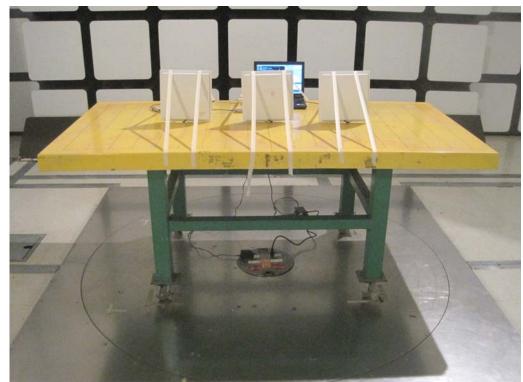

## 1. Photographs of Radiated Emissions Test Configuration

Test Configuration: 9kHz ~30MHz

**FRONT VIEW** 

**REAR VIEW** 

FCC ID: UZ7AP7131 Page No. : A2 of A14

Test Configuration: 30 MHz~1 GHz / Test Mode: Mode 1. EUT + Ant. 9