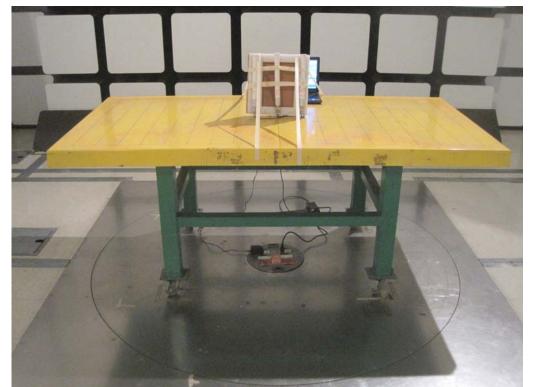

## 1. Photographs of Radiated Emissions Test Configuration

Test Configuration: 9kHz ~30MHz

**FRONT VIEW** 

**REAR VIEW** 

FCC ID: UZ7AP7131 Page No. : A2 of A14

Test Configuration: 30 MHz~1 GHz / Test Mode: Mode 1. EUT + Ant. 9

**FRONT VIEW** 

**REAR VIEW** 

FCC ID: UZ7AP7131 Page No. : A3 of A14

FCC ID: UZ7AP7131 Page No. : A4 of A14

Test Configuration: 30 MHz~1 GHz / Test Mode: Mode 2. EUT + Ant. 11

**FRONT VIEW** 

**REAR VIEW** 

FCC ID: UZ7AP7131 Page No. : A5 of A14

FCC ID: UZ7AP7131 Page No. : A6 of A14

Test Configuration: Above 1 GHz / Test Mode: Mode 1. EUT + Ant. 8

**FRONT VIEW** 

**REAR VIEW** 

FCC ID: UZ7AP7131 Page No. : A7 of A14

FCC ID: UZ7AP7131 Page No. : A8 of A14

Test Configuration: Above 1 GHz / Test Mode: Mode 2. EUT + Ant. 9

**FRONT VIEW** 

**REAR VIEW** 

FCC ID: UZ7AP7131 Page No. : A9 of A14

FCC ID: UZ7AP7131 Page No. : A10 of A14

Test Configuration: Above 1 GHz / Test Mode: Mode 3. EUT + Ant. 10

**FRONT VIEW** 

**REAR VIEW** 

FCC ID: UZ7AP7131 Page No. : A11 of A14

FCC ID: UZ7AP7131 Page No. : A12 of A14

Test Configuration: Above 1 GHz / Test Mode: Mode 4. EUT + Ant. 11

**FRONT VIEW** 

**REAR VIEW** 

FCC ID: UZ7AP7131 Page No. : A13 of A14

FCC ID: UZ7AP7131 Page No. : A14 of A14