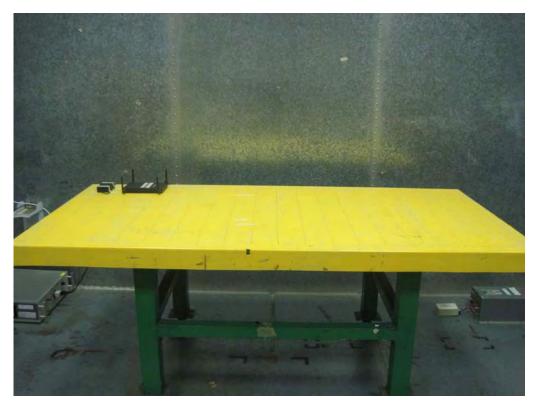

# 1. Photographs of Conducted Emissions Test Configuration

Mode 1 (Iron case)

**FRONT VIEW** 

**REAR VIEW** 

FCC ID: UZ7AP0622 Page No. : 2 of 13

**SIDE VIEW** 

FCC ID: UZ7AP0622 Page No. : 3 of 13