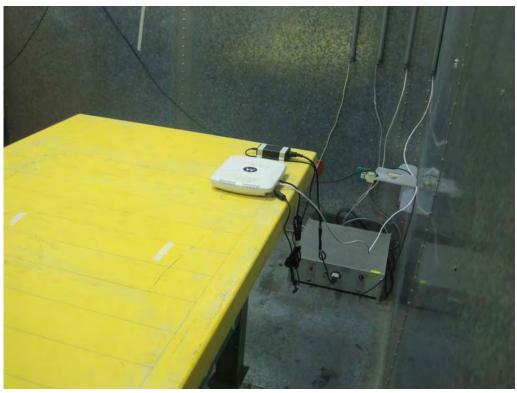

# 1. Photographs of Conducted Emissions Test Configuration

Mode 1 (Iron case)

**FRONT VIEW** 

**REAR VIEW** 

FCC ID: UZ7AP0622 Page No. : 2 of 13

**SIDE VIEW** 

FCC ID: UZ7AP0622 Page No. : 3 of 13