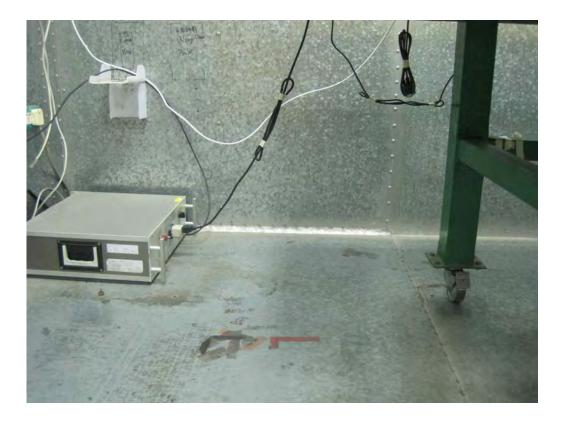

# 2. Photographs of Radiated Emissions Test Configuration

Test Configuration: 9kHz ~30MHz

**FRONT VIEW** 

**REAR VIEW** 

FCC ID: UZ7AP0622 Page No. : 6 of 13