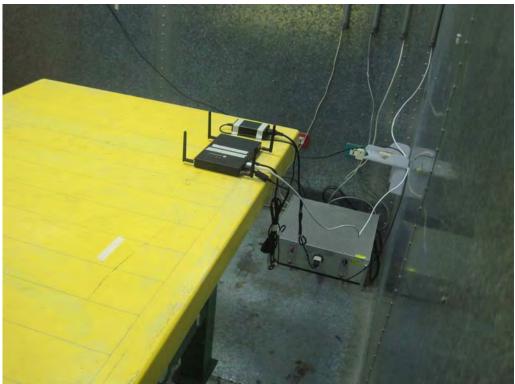

# 1. Photographs of Conducted Emissions Test Configuration

Mode 1 (Iron case)

**FRONT VIEW** 

**REAR VIEW** 

FCC ID: UZ7AP0622 Page No. : 2 of 13

**SIDE VIEW** 

FCC ID: UZ7AP0622 Page No. : 3 of 13