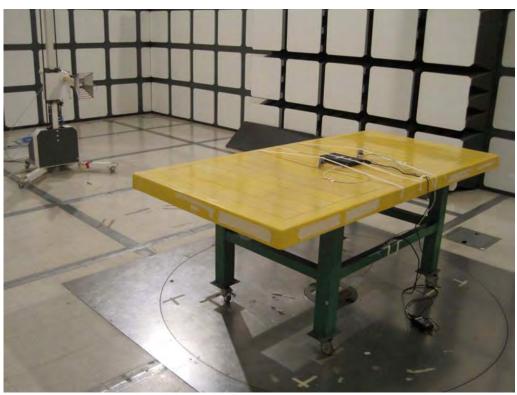

# 2. Photographs of Radiated Emissions Test Configuration

Test Configuration: 9kHz ~30MHz

**FRONT VIEW** 

**REAR VIEW** 

FCC ID: UZ7AP0622 Page No. : 6 of 13