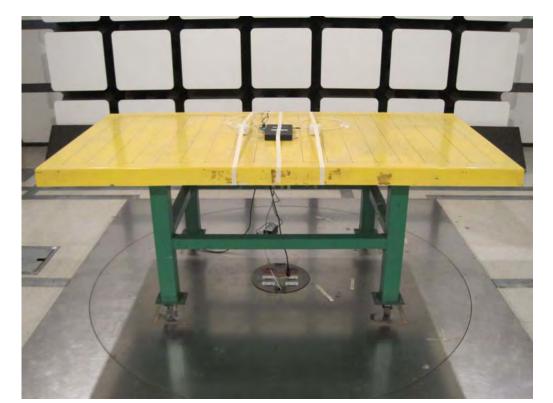

# 1. Photographs of Conducted Emissions Test Configuration

Mode 1 (Iron case)

**FRONT VIEW** 

**REAR VIEW** 

FCC ID: UZ7AP0622 Page No. : 2 of 13

**SIDE VIEW** 

FCC ID: UZ7AP0622 Page No. : 3 of 13