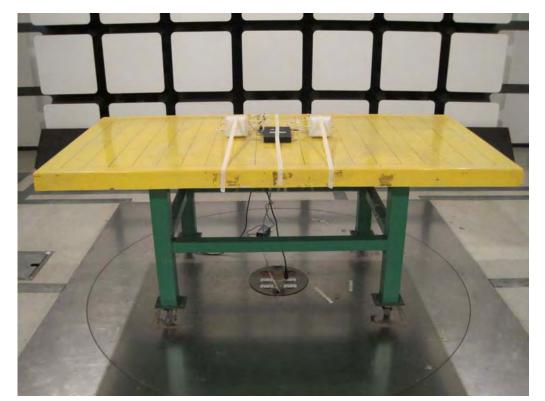

# 2. Photographs of Radiated Emissions Test Configuration

Test Configuration: 9kHz ~30MHz

**FRONT VIEW** 

**REAR VIEW** 

FCC ID: UZ7AP0622 Page No. : 6 of 13