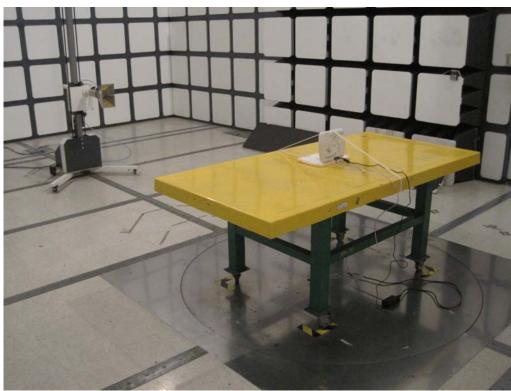

## 2. Photographs of Radiated Emissions Test Configuration

Test Configuration: 9kHz ~30MHz

**FRONT VIEW** 

**REAR VIEW** 

FCC ID: UZ7AP0622 Page No. : 6 of 13

Test Configuration: 30MHz~1GHz / Power from POE