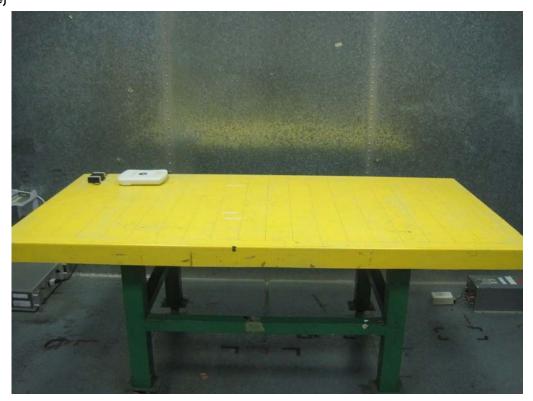

## 2. Photographs of Radiated Emissions Test Configuration

Test Configuration: 9kHz ~30MHz

**FRONT VIEW** 

**REAR VIEW** 

FCC ID: UZ7AP0622 Page No. : 6 of 13

Test Configuration: 30MHz~1GHz / Power from POE