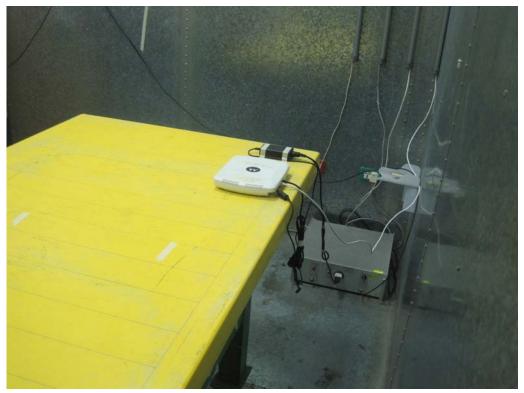

## 2. Photographs of Radiated Emissions Test Configuration

Test Configuration: 9kHz ~30MHz

**FRONT VIEW** 

**REAR VIEW** 

FCC ID: UZ7AP0622 Page No. : 6 of 13

Test Configuration: 30MHz~1GHz / Power from POE

<Mode 3>

**FRONT VIEW** 

**REAR VIEW** 

FCC ID: UZ7AP0622 Page No. : 7 of 13

Test Configuration: 30MHz~1GHz / Power from POE

<Mode 6>

**FRONT VIEW** 

**REAR VIEW** 