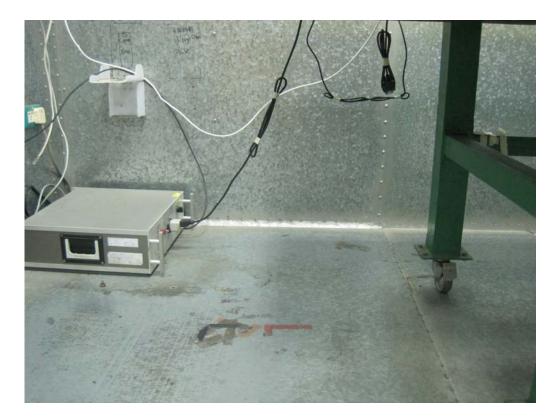

## 1. Photographs of Conducted Emissions Test Configuration

Mode 1 (Iron case)

**FRONT VIEW** 

**REAR VIEW** 

FCC ID: UZ7AP0622 Page No. : 2 of 13

**SIDE VIEW** 

FCC ID: UZ7AP0622 Page No. : 3 of 13