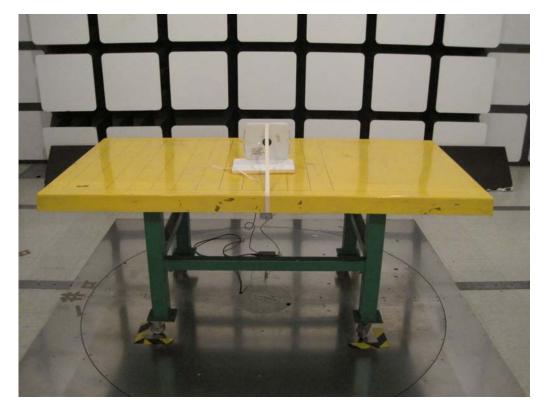

## 2. Photographs of Radiated Emissions Test Configuration

Test Configuration: 9kHz ~30MHz

**FRONT VIEW** 

**REAR VIEW** 

FCC ID: UZ7AP0622 Page No. : 6 of 13

Test Configuration: 30MHz~1GHz / Power from POE