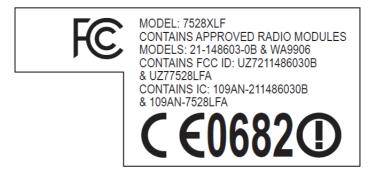

#### 3. Label for 7528 terminal

a. WWAN European variant:

b. WWAN American variant:

MODEL: 7528XPLF CONTAINS APPROVED RADIO MODULES MODELS: 21-148603-0B, 7528P & WA9906 CONTAINS FCC ID: UZ7211486030B, UZ77528PA & UZ77528LFA CONTAINS IC: 109AN-211486030B, 109AN-7528PA & 109AN-7528LFA