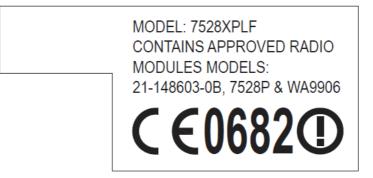

#### 3. Label for 7528 terminal

a. WWAN European variant:

b. WWAN American variant:

MODEL: 7528XPLF CONTAINS APPROVED RADIO MODULES MODELS: 21-148603-0B, 7528P & WA9906 CONTAINS FCC ID: UZ7211486030B, UZ77528PA & UZ77528LFA CONTAINS IC: 109AN-211486030B, 109AN-7528PA & 109AN-7528LFA