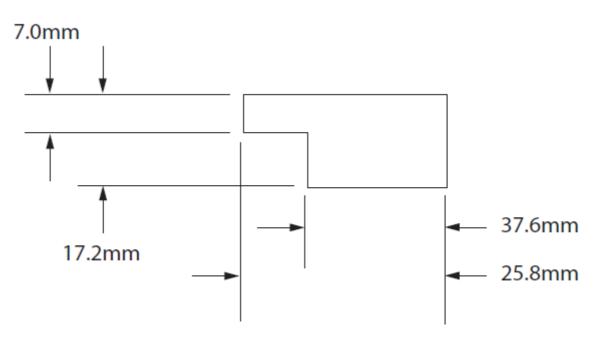

# WA9906 -RFID MODULE LF-ID1 INSTALLATION INSTRUCTION

### 1. Serial number codification



2. Label for RFID Module LF-ID1



#### 3. Label for 7528 terminal

a. WWAN European variant:



b. WWAN American variant:



MODEL: 7528XPLF CONTAINS APPROVED RADIO MODULES MODELS: 21-148603-0B, 7528P & WA9906 CONTAINS FCC ID: UZ7211486030B, UZ77528PA & UZ77528LFA CONTAINS IC: 109AN-211486030B, 109AN-7528PA & 109AN-7528LFA

c. WIFI variant:



© 2014 Motorola Solutions, Inc. All Rights Reserved.

# Label dimensions:



## 1. Installation procedure

1. Label area for RFID Module LD-ID1 label



2. Label area for RFID Module LF-ID1 label into 7528 terminal:



Label is located under battery.

COMPANY HEADQUARTERS Motorola Solutions, Inc. 1301 E. Algonquin Rd. Schaumburg, IL 60196-1078, U.S.A. http://www.motorolasolutions.com

.

SUPPORT SERVICES Contact the Motorola Solutions Global Customer Support at: http://www.motorolasolutions.com/support.