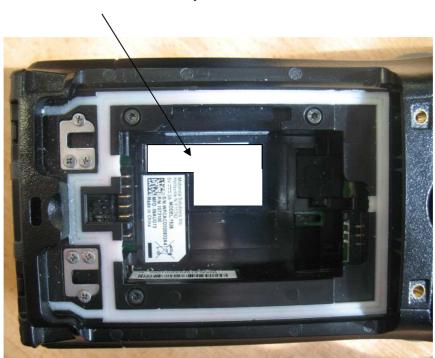

## 1. Installation procedure

1. Label area for RFID Module LD-ID1 label

2. Label area for RFID Module LF-ID1 label into 7528 terminal:

Label is located under battery.

COMPANY HEADQUARTERS Motorola Solutions, Inc. 1301 E. Algonquin Rd. Schaumburg, IL 60196-1078, U.S.A. http://www.motorolasolutions.com