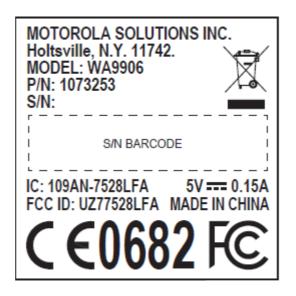

# WA9906 -RFID MODULE LF-ID1 INSTALLATION INSTRUCTION

### 1. Serial number codification



2. Label for RFID Module LF-ID1



#### 3. Label for 7528 terminal

a. WWAN European variant:



b. WWAN American variant:



MODEL: 7528XPLF CONTAINS APPROVED RADIO MODULES MODELS: 21-148603-0B, 7528P & WA9906 CONTAINS FCC ID: UZ7211486030B, UZ77528PA & UZ77528LFA CONTAINS IC: 109AN-211486030B, 109AN-7528PA & 109AN-7528LFA

c. WIFI variant:



© 2014 Motorola Solutions, Inc. All Rights Reserved.

# Label dimensions:



## 1. Installation procedure

1. Label area for RFID Module LD-ID1 label



2. Label area for RFID Module LF-ID1 label into 7528 terminal:



Label is located under battery.

COMPANY HEADQUARTERS Motorola Solutions, Inc. 1301 E. Algonquin Rd. Schaumburg, IL 60196-1078, U.S.A. http://www.motorolasolutions.com

.

SUPPORT SERVICES Contact the Motorola Solutions Global Customer Support at: http://www.motorola