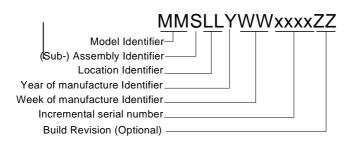

# WA9906 -RFID MODULE LF-ID1 INSTALLATION INSTRUCTION

### 1. Serial number codification



2. Label for RFID Module LF-ID1



#### 3. Label for 7528 terminal

a. WWAN European variant:



b. WWAN American variant:



MODEL: 7528XPLF CONTAINS APPROVED RADIO MODULES MODELS: 21-148603-0B, 7528P & WA9906 CONTAINS FCC ID: UZ7211486030B, UZ77528PA & UZ77528LFA CONTAINS IC: 109AN-211486030B, 109AN-7528PA & 109AN-7528LFA

c. WIFI variant:



© 2014 Motorola Solutions, Inc. All Rights Reserved.

# Label dimensions:



## 1. Installation procedure

1. Label area for RFID Module LD-ID1 label



2. Label area for RFID Module LF-ID1 label into 7528 terminal:



Label is located under battery.

COMPANY HEADQUARTERS Motorola Solutions, Inc. 1301 E. Algonquin Rd. Schaumburg, IL 60196-1078, U.S.A. http://www.motorolasolutions.com

.

SUPPORT SERVICES Contact the Motorola Solutions Global Custo