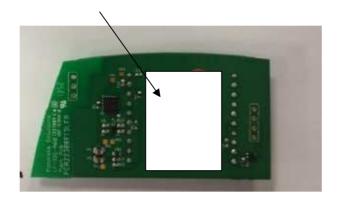

## 1. Installation procedure

1. Label area for RFID Module LD-ID1 label

2. Label area for RFID Module LF-ID1 label into 7528 terminal:

Label is located under battery.

COMPANY HEADQUARTERS Motorola Solutions, Inc. 1301 E. Algonquin Rd. Schaumburg, IL 60196-1078, U.S.A. http://www.motorolasolutions.com