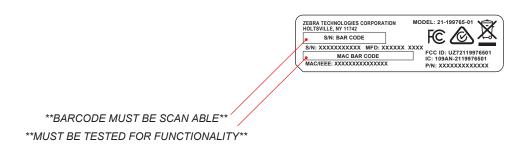

## PROD FAM: SNAp

DESCRIPTION: DRAWING, PRODUCT LABEL, SNAP, (RFID MODULE /CARD 21-199765-01) MAC

SN POOL: NSERIAL CTRY CODE: WW CCG1: EB03B0

## **NOTES:**

- 1. SCRIPT FILE TO BE CREATED BY MANUFACTURING PER SP-10083-01 SCRIPT FILE MUST MATCH 0900A01A EXACTLY AND HAVE SAME REVISION.
- 2. LABEL STOCK P/N IS SUBJECT TO CHANGE. CHECK BOM FOR ACTUAL PART NUMBER.
- 3. ALL CASES "XXX..." REPRESENTS VARIABLE FIELDS IN SCRIPT FILE.
- 4. SERIAL NUMBER MUST BE 4PT MINIMUM CHARACTER HEIGHT IN SCRIPT FILE.
- 5. PART NUMBER MAY OR MAY NOT HAVE DASH BEFORE COUNTRY CODE. SEE BOM FOR ACTUAL MODEL DESCRIPTION.
- 6. "MFD:" REPRESENTS MANUFACTURE DAY, MONTH, YEAR (IE: 12SEP15) COUNTRY OF ORIGIN REQUIRED.
- 7. PLANT CODE REQUIRED. TO BE LOCATED BY MANUFACTURING FOR BEST FIT IN SCRIPT FILE.
- 8. COUNTRY OF ORIGIN REQUIRED.
- 9. LBL STOCK PN: LB000591A01
- 10. INFORMATION TO BE ENCODED IN THE 2D BARCODE: S (SERIAL NUMBER) ONLY
- 11. GRAPHIC TO BE CREATED & PRINTED @ 600DPI