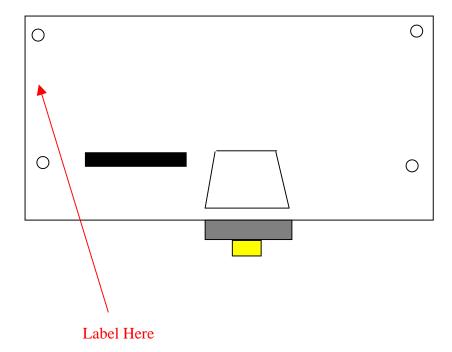

T THE EXPRESS WRITTEN CONSENT OF ZIH CORP. |          |                                 |           | <b>₹%. ZEBRA</b> |                        |
| This title block must remain on the electronic file for all proofs.                                                                                                          | ©ZIH CORP. 2005                                                                                                                                                                                                                                                                                                                           |          | ALL RIGHTS RESERVED             |           |                  | HOLTSVILLE, N.Y. 11742 |

## <BOTTOM>

Label size = 1.5 cm X 5.5 cm