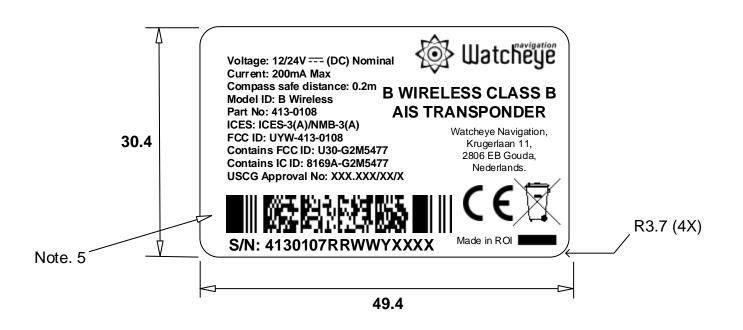

## NOTES:

- 1. MATERIAL: AVERY DENNISON FASSON 50 MICRON MATTE CHROME PET TC /S8040E/ EMBOSSING POLY COATED LINER WITH GENERAL PURPOSE SOLVENT BASED ADHESIVE.
- 2. ALL NOMENCLATURE (PRINTING) IS BLACK.
- 3. MATERIALS MUST BE UV STABLE.
- 4. USE THE LATEST 200-0896.lbl AS MASTER LABEL ARTWORK.
- 5. BARCODE TYPE PDF-417 CONTAINING FIXED PREFIX TEXT OF PART NUMBER "4130107" FOLLOWED BY VARIABLE TEXT CONSISTING OF "RRWWYXXXX" DETAILING REVISION, WEEK, YEAR OF MANUFACTURE AND 4 DIGIT UNIT SERIAL NUMBER.

| DRAWN JS                                                                                                                      |                                                                             |                           |  |
|-------------------------------------------------------------------------------------------------------------------------------|-----------------------------------------------------------------------------|---------------------------|--|
| DATE 19/03/18                                                                                                                 | SRT                                                                         |                           |  |
|                                                                                                                               |                                                                             | ner Norton, Bath, BA3 4BS |  |
| TOLERANCES UNLESS STATED LINEAR +/- 0.25 ANGULAR +/- 1 Deg. HOLES +/- 0.1 ALL THREADS TO BS 3643 6H-6g THIRD ANGLE PROJECTION | TITLE  LABEL RATINGS AIS CLASS B  TRANSCEIVER NEON II+  WATCHEYE B WIRELESS |                           |  |
| ALL UNITS mm                                                                                                                  | DRAWING NUMBER 200-0896                                                     |                           |  |
| COPYRIGHT                                                                                                                     | 200-0090                                                                    |                           |  |
| This drawing shall not be<br>reproduced without written<br>permission                                                         | SCALE NTS                                                                   | SHEET<br>1 OF 1           |  |
| pennission                                                                                                                    |                                                                             |                           |  |