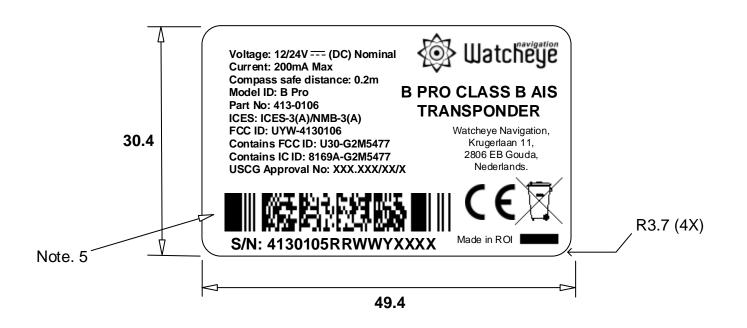

## NOTES:

- 1. MATERIAL: AVERY DENNISON FASSON 50 MICRON MATTE CHROME PET TC /S8040E/ EMBOSSING POLY COATED LINER WITH GENERAL PURPOSE SOLVENT BASED ADHESIVE.
- 2. ALL NOMENCLATURE (PRINTING) IS BLACK.
- 3. MATERIALS MUST BE UV STABLE.
- 4. USE THE LATEST 200-0892.lbl AS MASTER LABEL ARTWORK.
- 5. BARCODE TYPE PDF-417 CONTAINING FIXED PREFIX TEXT OF PART NUMBER "4130105" FOLLOWED BY VARIABLE TEXT CONSISTING OF "RRWWYXXXX" DETAILING REVISION, WEEK, YEAR OF MANUFACTURE AND 4 DIGIT UNIT SERIAL NUMBER.

| DRAV  | VN JS                                                                                                            |                                                                        | l           | _                         |  |  |
|-------|------------------------------------------------------------------------------------------------------------------|------------------------------------------------------------------------|-------------|---------------------------|--|--|
| DATE  | 15/03/18                                                                                                         | SRT                                                                    |             |                           |  |  |
|       |                                                                                                                  | Westfield Ind                                                          | Est, Midsom | ner Norton, Bath, BA3 4BS |  |  |
| ALLTH | ERANCES UNLESS STATED LINEAR +/- 0.25 ANGULAR +/- 1 Deg. HOLES +/- 0.1 READS TO BS 3643 6H-6g D ANGLE PROJECTION | TITLE  LABEL RATINGS  AIS CLASS B TRANSCEIVER  NEON II+ WATCHEYE B PRO |             |                           |  |  |
| A     | LL UNITS mm                                                                                                      | DRAWING NUMBER 200-0892                                                |             |                           |  |  |
| С     | COPYRIGHT                                                                                                        |                                                                        | 200         | J-009Z                    |  |  |
| _ I   | his drawing shall not be<br>produced without written<br>permission                                               | SCALE                                                                  | NTS         | SHEET<br>1 OF 1           |  |  |
|       |                                                                                                                  |                                                                        |             |                           |  |  |