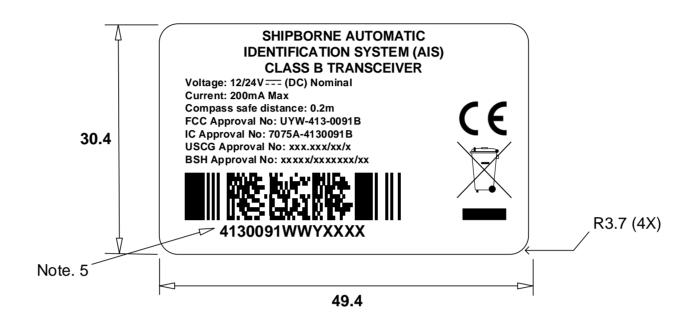

## NOTES:

- 1. MATERIAL: AVERY DENNISON FASSON 50 MICRON MATTE CHROME PET TC /S8040E/ EMBOSSING POLY COATED LINER WITH GENERAL PURPOSE SOLVENT BASED ADHESIVE.
- 2. ALL NOMENCLATURE (PRINTING) IS BLACK.
- 3. MATERIALS MUST BE UV STABLE.
- 4. USE THE LATEST 200-0811.lbl AS MASTER LABEL ARTWORK.
- 5. BARCODE TYPE PDF-417 CONTAINING FIXED PREFIX TEXT OF PART NUMBER "4130091" FOLLOWED BY VARIABLE TEXT CONSISTING OF "WWYXXXX" DETAILING WEEK AND YEAR OF MANUFACTURE AND 4 DIGIT UNIT SERIAL NUMBER.

| DRAWN NP                                                                                                                      | SRT                                                    |                 |  |
|-------------------------------------------------------------------------------------------------------------------------------|--------------------------------------------------------|-----------------|--|
| CHECK                                                                                                                         |                                                        |                 |  |
| DATE 23/05/17                                                                                                                 |                                                        | ` <b>-</b>      |  |
| TOLERANCES UNLESS STATED LINEAR +/- 0.25 ANGULAR +/- 1 Deg. HOLES +/- 0.1 ALL THREADS TO BS 3643 6H-6g THIRD ANGLE PROJECTION | TITLE  LABEL RATINGS  AIS CLASS B TRANSCEIVER  NEON II |                 |  |
| ALL UNITS mm                                                                                                                  | DRAWING NUMBER 200-0811                                |                 |  |
| COPYRIGHT                                                                                                                     |                                                        |                 |  |
| This drawing shall not be<br>reproduced without written<br>permission                                                         | SCALE NTS                                              | SHEET<br>1 OF 1 |  |