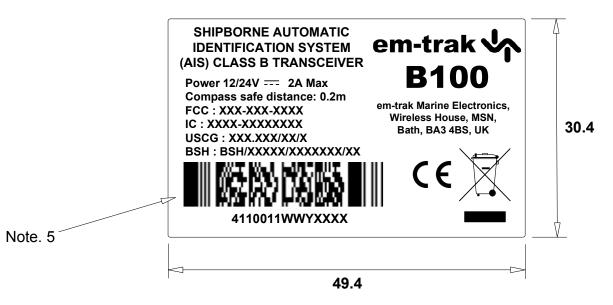

NOTES:

1. MATERIAL : AVERY DENNISON – FASSON 50 MICRON MATTE CHROME PET TC /S8040E/ EMBOSSING POLY COATED LINER WITH GENERAL PURPOSE SOLVENT BASED ADHESIVE.

2. ALL NOMENCLATURE (PRINTING) IS BLACK.

3. MATERIALS MUST BE UV STABLE.

4. USE THE LATEST 200-0806.IbI AS MASTER LABEL ARTWORK.

5. BARCODE TYPE PDF-417 CONTAINING FIXED PREFIX TEXT OF PART NUMBER "4110011" FOLLOWED BY VARIABLE TEXT CONSISTING OF "WWYXXXX" DETAILING WEEK AND YEAR OF MANUFACTURE AND 4 DIGIT UNIT SERIAL NUMBER. DRAWN J

DATE 03/0

TOLERANCES STATE LINEAR +/ ANGULAR +, HOLES + ALL THREADS TO THIRD ANGLE P

ALL UNI

COPYF This drawing reproduced wi permis

| MODIFICATIONS |     |          |
|---------------|-----|----------|
| DESCRIPTION   | DRN | DATE     |
| FIRST ISSUE   | JS  | 03/08/17 |
|               |     |          |
|               |     |          |
|               |     |          |
|               |     |          |

|                                             | [                                 |                 |  |
|---------------------------------------------|-----------------------------------|-----------------|--|
| IS                                          | SRT                               |                 |  |
| 08/17                                       |                                   |                 |  |
|                                             |                                   |                 |  |
| ES UNLESS<br>TED                            | TITLE EM-TRAK<br>B100 TRANSCEIVER |                 |  |
| 2 +/- 0.25<br>2 +/- 1 Deg.                  |                                   |                 |  |
| S +/- 0.1<br>O BS 3643 6H-6g<br>PROJECTION  | RATINGS LABEL                     |                 |  |
| ITS mm                                      | DRAWING NUMBER                    |                 |  |
|                                             |                                   |                 |  |
| RIGHT                                       |                                   |                 |  |
| y shall not be<br>vithout written<br>ission | SCALE NTS                         | SHEET<br>1 OF 1 |  |
| 1991011                                     |                                   |                 |  |