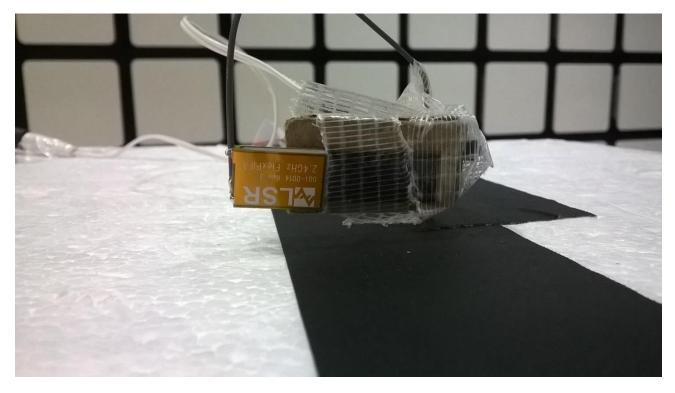

## **TEST SETUP PHOTOS**

Figure 1 - Radiated Emissions Test Setup, 30MHz - 1GHz



# **TEST SETUP PHOTOS**



Figure 2 - Radiated Emissions Test Setup, 1 - 25 GHz



# **TEST SETUP PHOTOS**



Figure 3 - Radiated Emissions Test Setup, X axis



# **TEST SETUP PHOTOS**



Figure 4 - Radiated Emissions Test Setup, Y axis



## **TEST SETUP PHOTOS**



Figure 5 - Radiated Emissions Test Setup, Y axis (alternate view)



#### **TEST SETUP PHOTOS**



Figure 6 - Radiated Emissions Test Setup, Y axis



## **TEST SETUP PHOTOS**



Figure 7 – Conducted Emissions Test Setup



#### **TEST SETUP PHOTOS**



Figure 8 – Conducted Emissions Test Setup