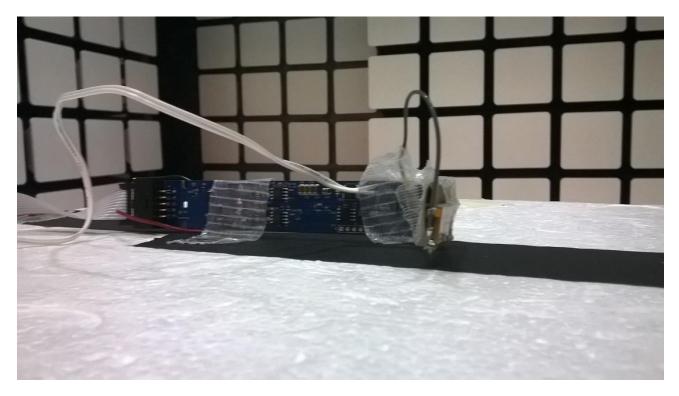

## **TEST SETUP PHOTOS**

Figure 5 - Radiated Emissions Test Setup, Y axis (alternate view)