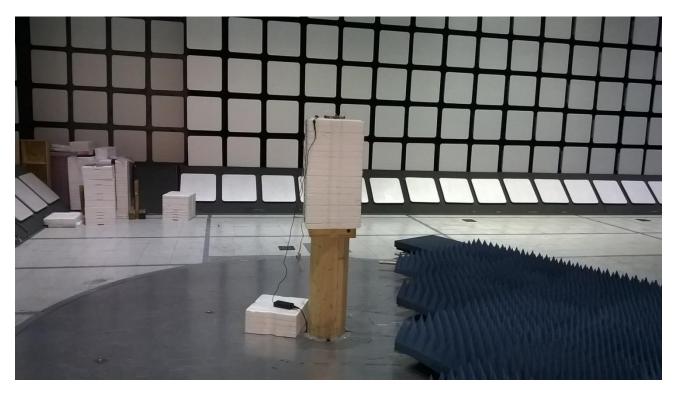

## **TEST SETUP PHOTOS**

Figure 1 - Radiated Emissions Test Setup, 30MHz - 1GHz