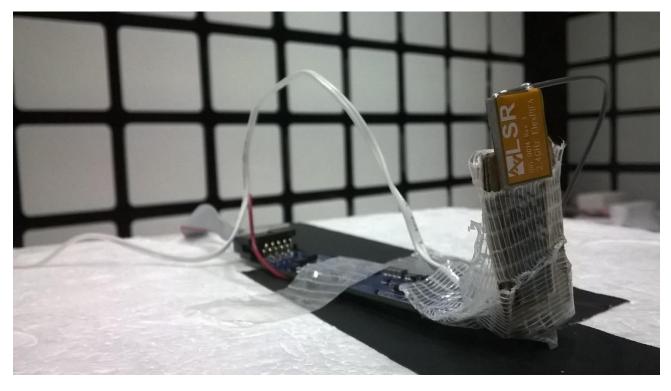

## **TEST SETUP PHOTOS**

Figure 1 - Radiated Emissions Test Setup, 30MHz - 1GHz



# **TEST SETUP PHOTOS**



Figure 2 - Radiated Emissions Test Setup, 1 - 25 GHz



# **TEST SETUP PHOTOS**



Figure 3 - Radiated Emissions Test Setup, X axis



# **TEST SETUP PHOTOS**



Figure 4 - Radiated Emissions Test Setup, Y axis



## **TEST SETUP PHOTOS**



Figure 5 - Radiated Emissions Test Setup, Y axis (alternate view)



#### **TEST SETUP PHOTOS**



Figure 6 - Radiated Emissions Test Setup, Y axis



## **TEST SETUP PHOTOS**



Figure 7 – Conducted Emissions Test Setup



#### **TEST SETUP PHOTOS**



Figure 8 – Conducted Emissions Test Setup