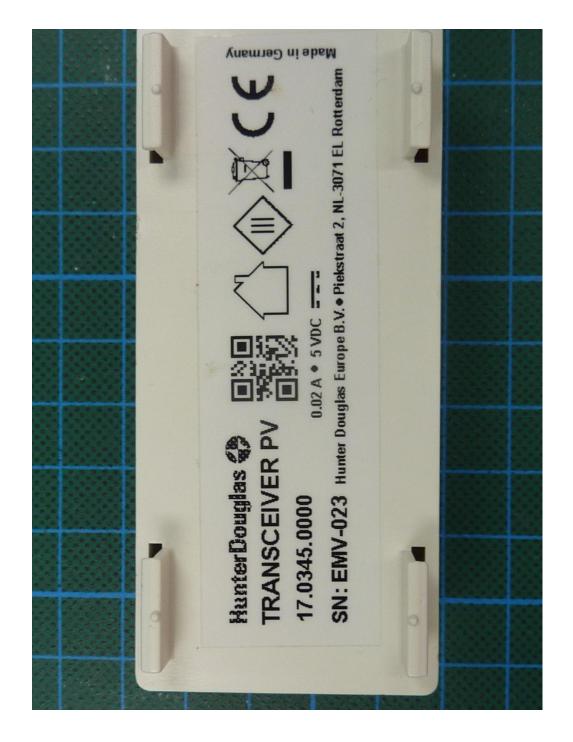

## **Annex B: External photographs**

170813\_c.JPG: Transceiver PV, type plate view

 Test engineer:
 Thomas KÜHN
 Report Number:
 F170813E2 2<sup>nd</sup> version

 Date of issue:
 05/24/2018
 Order Number:
 17-110813