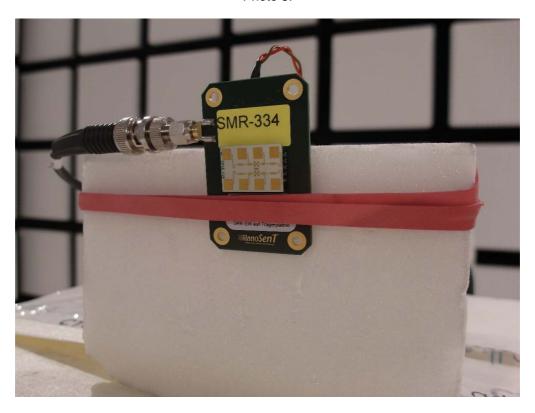

## **EUT Test setup photos**

Photo 1:

Photo 2:

Photo 3:

Photo 4:

Photo 5:

Photo 6:

Photo 7: