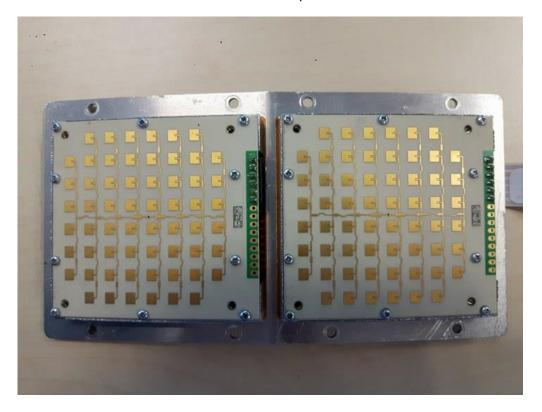

# Annex A

# CTC advanced

This test report annex is electronically signed and valid without handwritten signature. For verification of the electronic signatures, the public keys can be requested at the testing laboratory.

#### Test report annex authorized:

Benedikt Gerber Lab Manager Radio Communications & EMV



## External photos of the EUT

Photo 1: DUT top view



Photo 2: DUT top view



#### Test report no.: 1-5784/18-01-02\_AnnexA



Photo 3: DUT bottom view



Photo 4: DUT side view





## Document history

| Version | Applied changes | Date of release |
|---------|-----------------|-----------------|
|         | Initial release | 2018-02-08      |