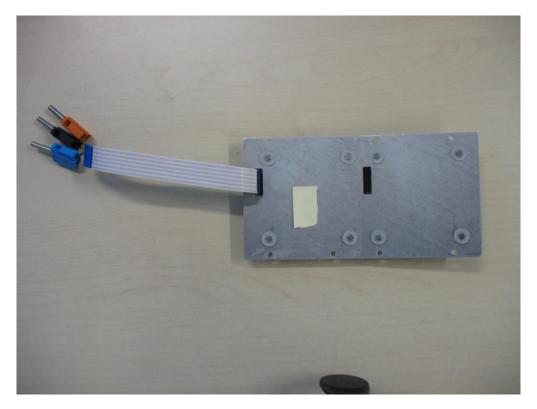

#### Test report no.: 1-5784/18-01-02\_AnnexA

Photo 3: DUT bottom view

Photo 4: DUT side view