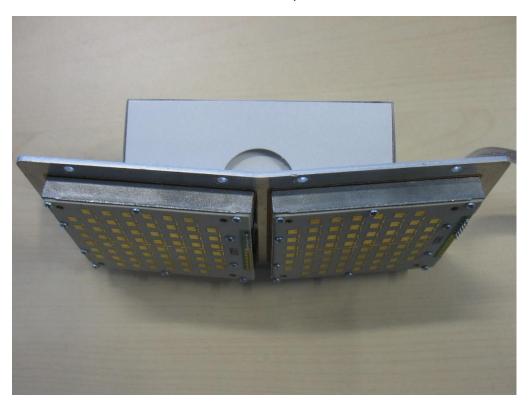

#### Test report no.: 1-5784/18-01-02\_AnnexA

Photo 3: DUT bottom view

Photo 4: DUT side view