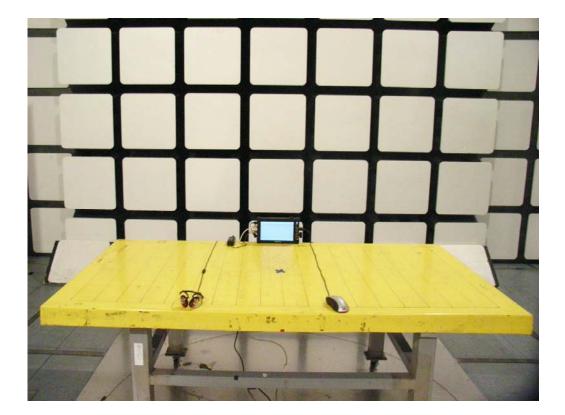

### For radiated emissions 30MHz~1GHz

RS232 Mode

**FRONT VIEW** 

**REAR VIEW** 

Page No. : A5 of A7 FCC ID : UUN-SR820

### **Scanner Mode**

**FRONT VIEW** 

**REAR VIEW** 

Page No. : A6 of A7 FCC ID : UUN-SR820