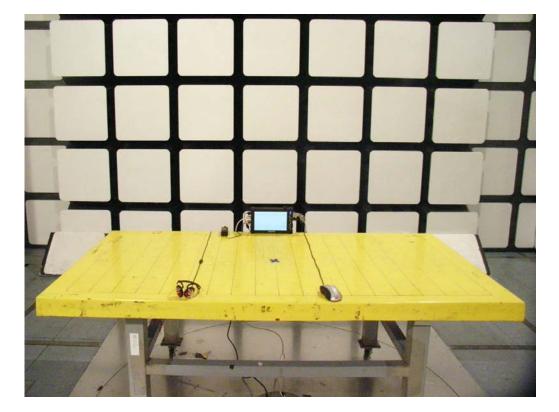

### For radiated emissions 30MHz~1GHz

RS232 Mode

**FRONT VIEW** 

**REAR VIEW** 

Page No. : A5 of A7 FCC ID : UUN-SR820

### **Scanner Mode**

**FRONT VIEW** 

**REAR VIEW** 

Page No. : A6 of A7 FCC ID : UUN-SR820