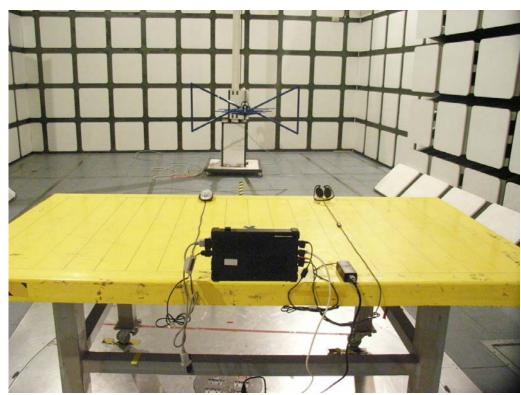

### For radiated emissions above 1GHz

**FRONT VIEW** 

**REAR VIEW** 

Page No. : A7 of A7 FCC ID : UUN-SR820