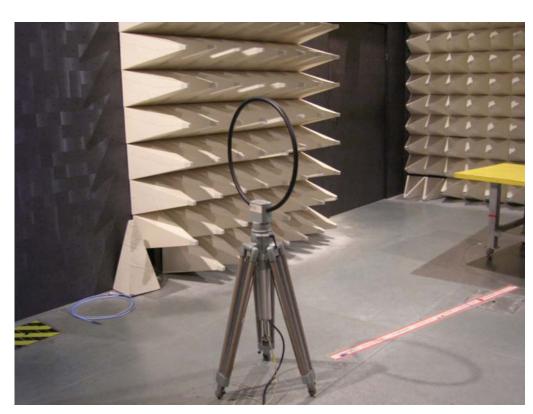

## 2 Photographs of Radiated Emissions Test Configuration

For radiated emissions 9kHz~30MHz

**FRONT VIEW** 

**REAR VIEW** 

Page No. : A4 of A7 FCC ID : UUN-SR820