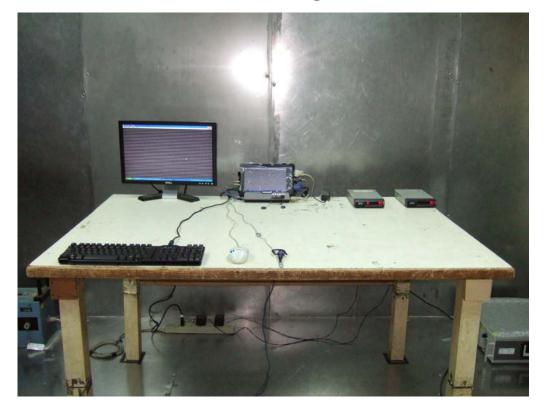

## 1 Photographs of Conducted Emissions Test Configuration

**FRONT VIEW** 

**REAR VIEW** 

Page No. : A2 of A7 FCC ID : UUN-SR820

SIDE VIEW

Page No. : A3 of A7 FCC ID : UUN-SR820