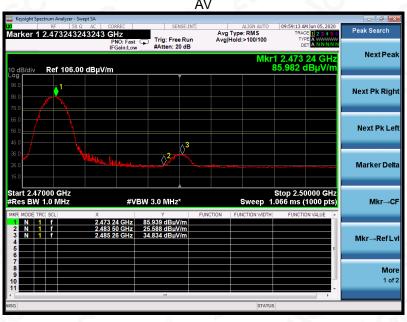

Tel: +86-755 2523 4088 E-mail: agc@agc-cert.com Web: http://cn.agc-cert.com/

Report No.: AGC02862200503FE02

Page 35 of 47

| EUT         | EXTREME CROSSLANDE ® | Model Name        | RC50           |
|-------------|----------------------|-------------------|----------------|
| Temperature | 25° C                | Relative Humidity | 55.4%          |
| Pressure    | 960hPa               | Test Voltage      | Normal Voltage |
| Test Mode   | Mode 3               | Antenna           | Vertical       |

## **RESULT: PASS**

**Note**: The factor had been edited in the "Input Correction" of the Spectrum Analyzer. So the Amplitude of test plots is equal to Reading level plus the Factor in dB. Use the A dB( $\mu$ V) to represent the Amplitude. Use the F dB( $\mu$ V/m) to represent the Field Strength. So A=F.