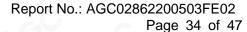

EXTREME CROSSLANDE ® **Model Name** RC50 **EUT** 25° C **Relative Humidity** 55.4% **Temperature Pressure** 960hPa **Test Voltage** Normal Voltage **Test Mode** Antenna Mode 3 Horizontal

**RESULT: PASS** 

## **RESULT: PASS**

**Note**: The factor had been edited in the "Input Correction" of the Spectrum Analyzer. So the Amplitude of test plots is equal to Reading level plus the Factor in dB. Use the A dB( $\mu$ V) to represent the Amplitude. Use the F dB( $\mu$ V/m) to represent the Field Strength. So A=F.