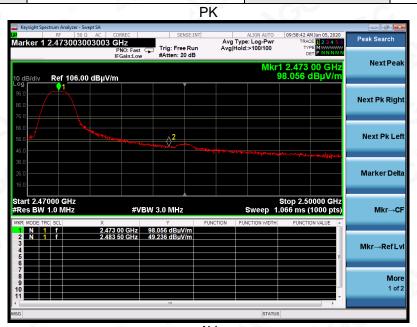

Tel: +86-755 2523 4088 E-mail: agc@agc-cert.com Web: http://cn.agc-cert.com/

Report No.: AGC02862200503FE02

Page 35 of 47

| EUT         | EXTREME CROSSLANDE ® | Model Name        | RC50           |
|-------------|----------------------|-------------------|----------------|
| Temperature | 25° C                | Relative Humidity | 55.4%          |
| Pressure    | 960hPa               | Test Voltage      | Normal Voltage |
| Test Mode   | Mode 3               | Antenna           | Vertical       |

## **RESULT: PASS**

**Note**: The factor had been edited in the "Input Correction" of the Spectrum Analyzer. So the Amplitude of test plots is equal to Reading level plus the Factor in dB. Use the A dB( $\mu$ V) to represent the Amplitude. Use the F dB( $\mu$ V/m) to represent the Field Strength. So A=F.