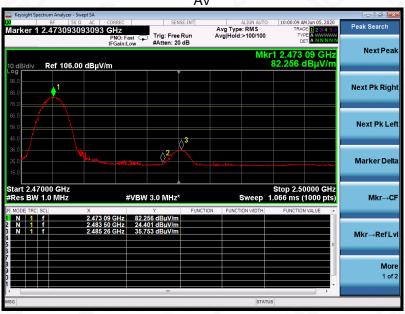

Tel: +86-755 2523 4088 E-mail: agc@agc-cert.com Web: http://cn.agc-cert.com/

Report No.: AGC02862200503FE02

Page 35 of 47

| EUT         | EXTREME CROSSLANDE ® | Model Name        | RC50           |
|-------------|----------------------|-------------------|----------------|
| Temperature | 25° C                | Relative Humidity | 55.4%          |
| Pressure    | 960hPa               | Test Voltage      | Normal Voltage |
| Test Mode   | Mode 3               | Antenna           | Vertical       |

## **RESULT: PASS**

**Note**: The factor had been edited in the "Input Correction" of the Spectrum Analyzer. So the Amplitude of test plots is equal to Reading level plus the Factor in dB. Use the A dB( $\mu$ V) to represent the Amplitude. Use the F dB( $\mu$ V/m) to represent the Field Strength. So A=F.