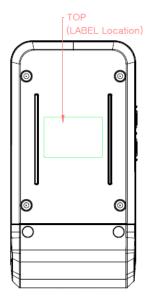

## **SAMPLE LABEL & LOCATION**

## **LABELLING REQUIREMENTS**

The Label shown shall be permanently affixed at a conspicuous location on the device and be readily visible to the user at the time of purchase

## Label location



## Sample label

Janam Technologies LLC www.janam.com
XT2 UHF RFID Reader

P/N: RFD-T1-002UL

S/N:
MODEL: RFD-T1-002UL

MANUFACTURER: Janam Technologies LLC
INPUT: 5V===2.0A Contains FCC ID: X3ZBTMOD8

MADE IN KOREA FCC ID: UTW-RFD-T1-002UL

- The FCC label shown is representative of the label that will appear on the device when in production. Other information may also be included on this label.
- The device is so small that it is not practicable to place the statement specified under 15.19 statement request, the information required by this paragraph shall be placed in a prominent location in the user's manual.