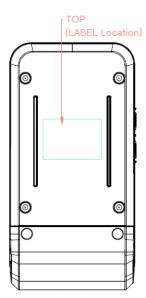

## **SAMPLE LABEL & LOCATION**

## LABELLING REQUIREMENTS

The Label shown shall be permanently affixed at a conspicuous location on the device and be readily visible to the user at the time of purchase

## Label location

Janam Technologies LLC www.janam.com XT200 UHF RFID Reader P/N: RFD-T1-200UL S/N: MODEL: RFD-T1-200UL MANUFACTURER: Janam Technologies LLC INPUT: 5V==2.0A Contains FCC ID : X3ZBTMOD8 MADE IN KOREA FCC ID: UTW-RFD-T1-200UL