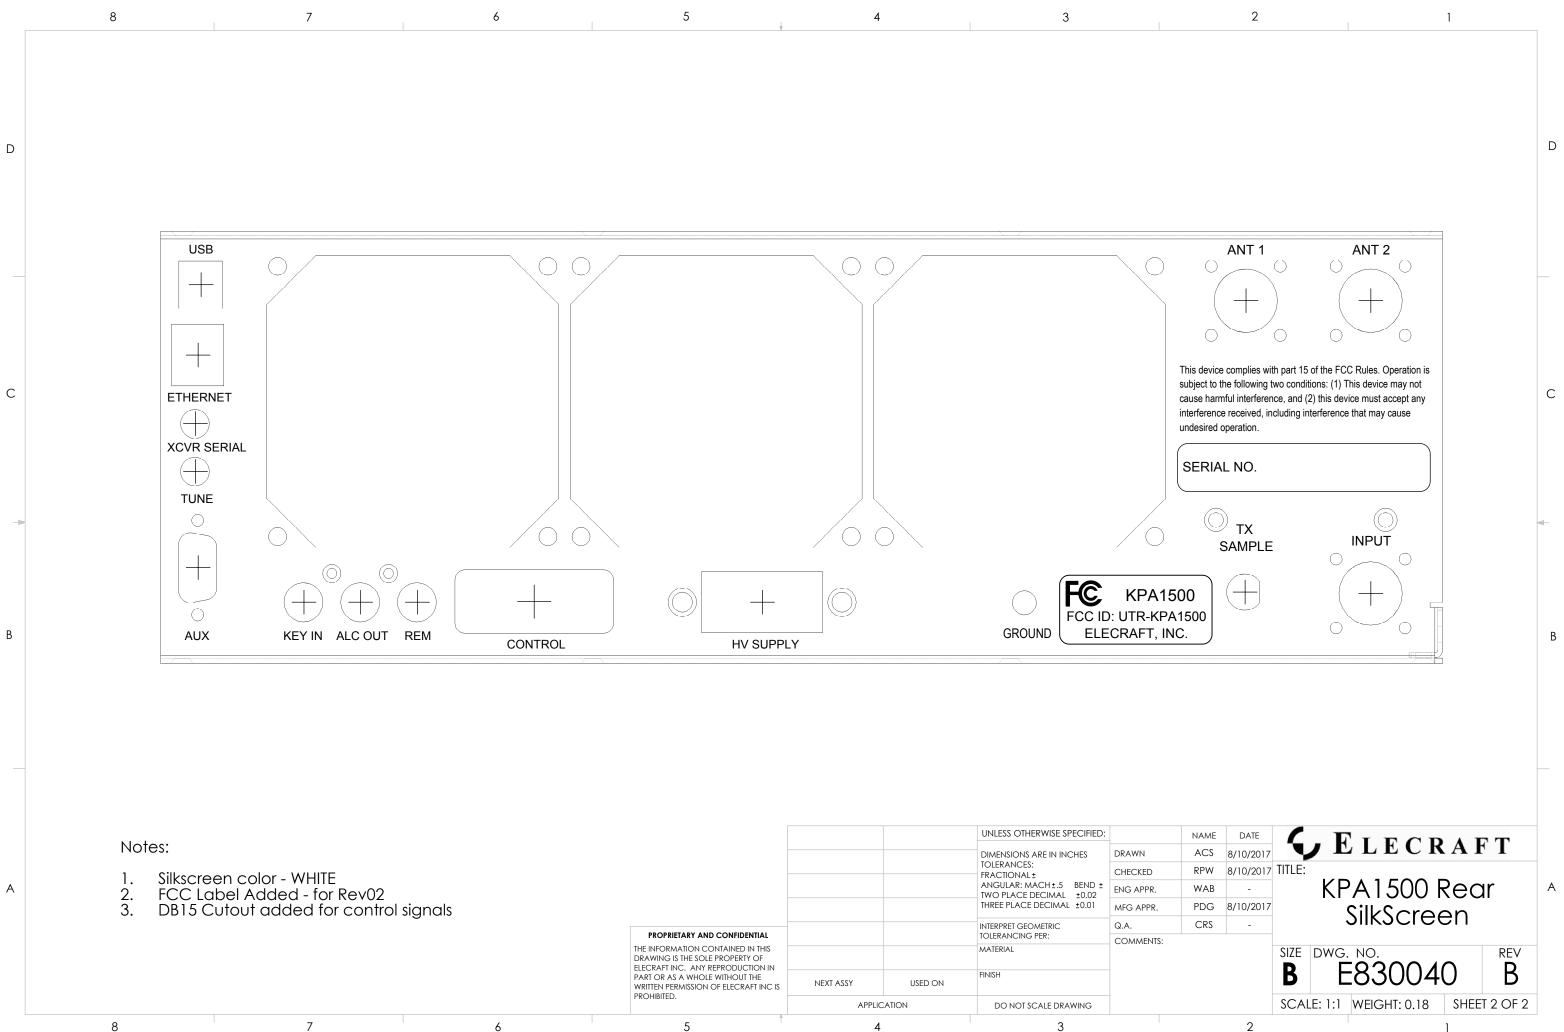

|    | 8 |    | 7 | 6 | 5                                                                                                                                               | 4           |         |                          | 3 2                                                                             |                      | 1        | 7 |
|----|---|----|---|---|-------------------------------------------------------------------------------------------------------------------------------------------------|-------------|---------|--------------------------|---------------------------------------------------------------------------------|----------------------|----------|---|
|    |   |    |   |   |                                                                                                                                                 |             |         |                          | REVISIONS                                                                       |                      |          |   |
|    |   |    |   |   |                                                                                                                                                 |             | ZONE    | REV.                     | DESCRIPTION                                                                     | DATE                 | APPROVED |   |
|    |   |    |   |   |                                                                                                                                                 |             |         | 01                       | First Release                                                                   | 12/28/2016           |          |   |
| D  |   |    |   |   |                                                                                                                                                 |             |         | 02                       | Added FCC Label                                                                 | 3/23/2017            |          | D |
|    |   |    |   |   |                                                                                                                                                 |             |         | 03                       | Sheet Metal changed for DB15 Clearance                                          | 7/24/2017            |          |   |
|    |   |    |   |   |                                                                                                                                                 |             |         | A                        | Production Release                                                              | 7/27/2017            |          |   |
|    |   |    |   |   |                                                                                                                                                 |             |         | В                        | Changed Label PC DATA to XCVR SERIAL<br>Added FCC Part 15 Statement             | 8/10/2017            |          |   |
|    |   |    |   |   |                                                                                                                                                 |             |         |                          |                                                                                 |                      |          |   |
|    |   |    |   |   |                                                                                                                                                 |             |         |                          |                                                                                 |                      |          |   |
|    |   |    |   |   |                                                                                                                                                 |             |         |                          |                                                                                 |                      |          |   |
|    |   |    |   |   |                                                                                                                                                 |             |         |                          |                                                                                 |                      |          |   |
| С  |   |    |   |   |                                                                                                                                                 |             |         |                          |                                                                                 |                      |          | С |
|    | 0 |    |   |   |                                                                                                                                                 |             |         |                          |                                                                                 |                      |          |   |
|    |   |    |   |   |                                                                                                                                                 |             |         |                          |                                                                                 |                      |          |   |
|    |   | 00 |   |   |                                                                                                                                                 |             |         |                          |                                                                                 |                      |          |   |
| -> |   |    |   |   |                                                                                                                                                 |             |         |                          |                                                                                 |                      |          | - |
|    |   |    |   |   |                                                                                                                                                 |             |         |                          |                                                                                 |                      |          |   |
|    |   |    |   |   |                                                                                                                                                 |             |         |                          |                                                                                 |                      |          |   |
|    |   |    |   | 0 | 0 0 0                                                                                                                                           | 0           |         |                          |                                                                                 |                      |          |   |
| В  |   |    |   |   |                                                                                                                                                 |             |         |                          |                                                                                 |                      |          | В |
|    |   |    |   |   |                                                                                                                                                 |             |         |                          |                                                                                 |                      |          |   |
|    |   |    |   |   |                                                                                                                                                 |             |         |                          |                                                                                 |                      |          |   |
|    |   |    |   |   |                                                                                                                                                 |             |         |                          |                                                                                 |                      |          |   |
|    |   |    |   |   |                                                                                                                                                 |             |         |                          |                                                                                 |                      |          |   |
|    |   |    |   |   |                                                                                                                                                 |             |         |                          |                                                                                 |                      |          |   |
|    |   |    |   |   |                                                                                                                                                 |             |         | UNLESS OTH               | erwise specified: Name Date                                                     | T                    |          | _ |
|    |   |    |   |   |                                                                                                                                                 |             |         |                          | ARE IN INCHES DRAWN ACS 8/10/2017                                               | JELEC                | CRAFT    | _ |
| A  |   |    |   |   |                                                                                                                                                 |             |         | FRACTIONAL<br>ANGULAR: M | :: CHECKED RPW 8/10/2017 TITLE<br>tACH±.5 BEND±<br>DECIMAL±0.02 ENG APPR. WAB - | KPA1500              | ) Rear   | A |
|    |   |    |   |   |                                                                                                                                                 |             |         | THREE PLACE              | DECIMAL ±0.02 MFG APPR. PDG 8/10/2017                                           | SilkScr              | reen     |   |
|    |   |    |   |   | PROPRIETARY AND CONFIDENTIAL<br>THE INFORMATION CONTAINED IN THIS<br>DRAWING IS THE SOLE PROPERTY OF                                            |             |         | TOLERANCING              | G PER: COMMENTS:                                                                | DWG. NO.             | REV      | _ |
|    |   |    |   |   | DRAWING IS THE SOLE PROPERTY OF<br>ELECRAFT INC. ANY REPRODUCTION IN<br>PART OR AS A WHOLE WITHOUT THE<br>WRITTEN PERMISSION OF ELECRAFT INC IS | NEXT ASSY   | USED ON | FINISH                   | B                                                                               | E8300                | )40 B    |   |
|    |   |    |   |   | PROHIBITED.                                                                                                                                     | APPLICATION |         | DO NOT S                 | SCALE DRAWING                                                                   | LE: 1:1.5WEIGHT: 0.1 |          |   |
|    | 8 |    | 7 | 6 | 5                                                                                                                                               | 4           |         |                          | 3 2                                                                             | 1                    | 1        |   |