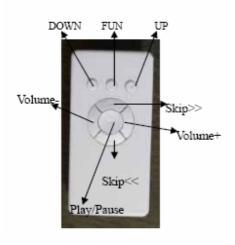

## Operation description:

1.

- During the period, "FUN" key on the remote controller could close FM; or FM frequency could be adjusted by "UP/DOWN" key. The show mode will be exited after FM isn't operated for ten seconds.
- 2. After exitting the show mode, We could control the function of ipod by operating remote controller: play/pause, volume+, volume-, skip>>, skip<<. Pressing "FUN" key on the remote controller, FM switch will be controlled; Pressing "UP/DOWN" key on the remote controller, FM frequency will be adjusted;

Pressing "Play/pause" key, it will be continued or stoped temporarily. Pressing "volume+/volume" key, the volume will be turned up or down;

Pressing "skip>>/skip<<" key, it will be entered the next or last.