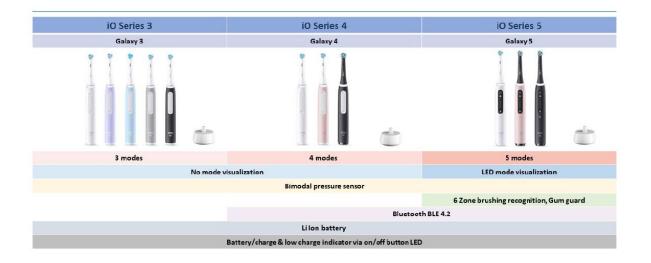

## Ms. Ijames:

The Galaxy lineup of iO3 (Type 3769), iO4 (Type 3794) and iO5 (Type 3776) are a common platform toothbrush with various feature levels as show in the below graphic. From the perspective of unintentional and intentional radiator assessment by UL's EMC group, we chose to submit iO3 which has no radio and iO5 which has a radio. The middle model iO4 has the same radio (Tai-Saw only as the Kyocera has been removed from consideration) and internal construction as iO5 but with some brushing features removed to differentiate it from iO5, so the testing of iO5 represents both iO4 and iO5. Since iO4 and iO5 are identical as intentional radiators, we are just applying a single FCC and IC ID to both brushes. Accordingly, P&G considers the testing of iO3 and iO5 to represent the entire lineup.