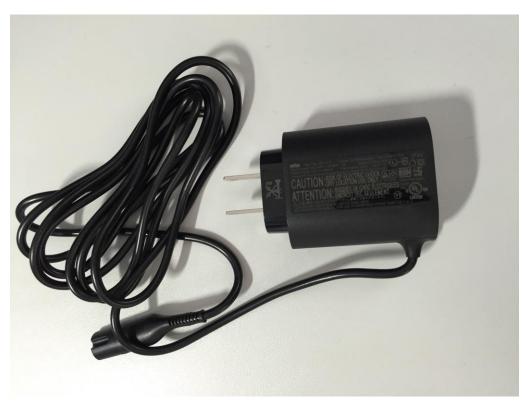

H electric toothbrush with BLE 3765



Picture 1: EUT - front side



Picture 2: EUT - back side



EMV **TESTHAUS** GmbH Gustav-Hertz-Straße 35 94315 Straubing Germany Revision: 1.0 Procter & Gamble Service GmbH electric toothbrush with BLE 3765

150111-AU01+W03 Annex B



Picture 3: EUT - bottom side



Picture 4: Standard charger - top view



EMV **TESTHAUS** GmbH Gustav-Hertz-Straße 35 94315 Straubing Germany Revision: 1.0 Procter & Gamble Service GmbH electric toothbrush with BLE 3765

150111-AU01+W03 Annex B



Picture 5: Charging travel case with cover opened - top view



Picture 6: Charging travel case with power supply - top view



EMV **TESTHAUS** GmbH Gustav-Hertz-Straße 35 94315 Straubing Germany Revision: 1.0 Procter & Gamble Service GmbH electric toothbrush with BLE 3765



Picture 7: Power supply for Charging travel case with - side view