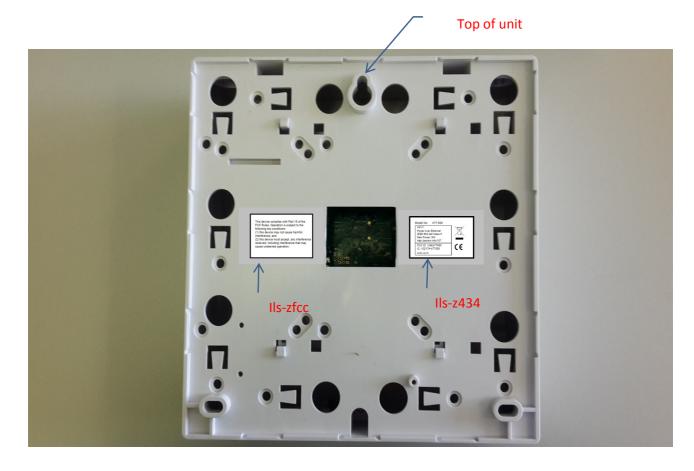

Ils-z434



Ils-zfcc

This device complies with Part 15 of the FCC Rules. Operation is subject to the following two conditions: (1) this device may not cause harmful interference, and (2) this device must accept. any interference received, including interference that may cause undesired operation.

## Label Make-up Information:

Base label: Label – ils-4025 - 40x25mm UL Z-X4000T white, 2730 per roll Label dimensions: 40mm x 25mm

Label material and print ribbon manufacturer: ZEBRA TECHNOLOGIES EUROPE LTD

Label materials: Z Xtreme 4000T White with 3200 ribbon.

UL file number: PGJI2.MH18322



## **Position of Labels**

Labels are located on the bottom face