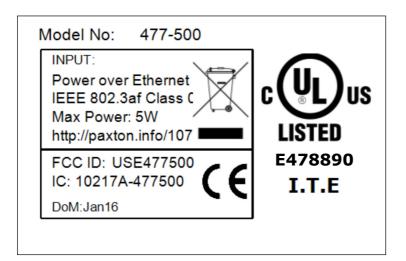

Ils-z434

Ils-zfcc

This device complies with Part 15 of the FCC Rules. Operation is subject to the following two conditions: (1) this device may not cause harmful interference, and (2) this device must accept. any interference received, including interference that may cause undesired operation.

## Label Make-up Information:

Base label: Label – ils-4025 - 40x25mm UL Z-X4000T white, 2730 per roll Label dimensions: 40mm x 25mm

Label material and print ribbon manufacturer: ZEBRA TECHNOLOGIES EUROPE LTD

Label materials: Z Xtreme 4000T White with 3200 ribbon.

UL file number: PGJI2.MH18322