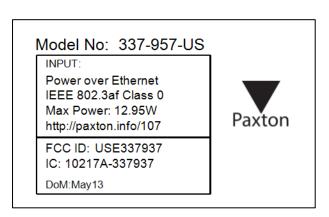

## **Door Entry - Label artworks**

1. Artwork for 337-937-US – Net2 Entry – VR Panel, surface mount

2. Artwork for 337-957-US - Net2 Entry - VR panel, flush mount

3. Artwork for 337-967-US - Net2 Entry - VR panel, surface mount with rain hood