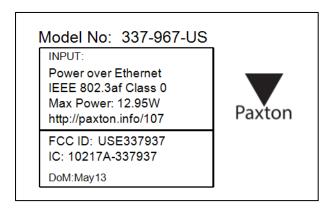

## **Door Entry - Label artworks**

1. Artwork for 337-937-US – Net2 Entry – VR Panel, surface mount

2. Artwork for 337-957-US - Net2 Entry - VR panel, flush mount

3. Artwork for 337-967-US - Net2 Entry - VR panel, surface mount with rain hood