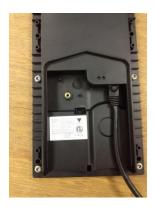

## **Label Location**

The label is located on the back on the product, close to the Ethernet input.

Company ID (Paxton logo) is also located on the front of the each unit.