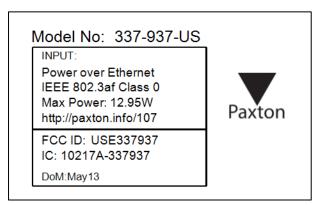

## **Door Entry - Label artworks**

1. Artwork for 337-937-US – Net2 Entry – VR Panel, surface mount

2. Artwork for 337-957-US - Net2 Entry - VR panel, flush mount

3. Artwork for 337-967-US - Net2 Entry - VR panel, surface mount with rain hood