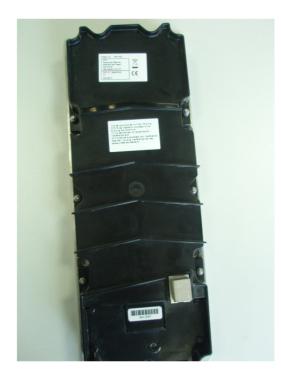

## Label Locations :

On back of inner plastic enclosure

Ils-z432 - Sales Code label located at the top Ils-zfcc - Sales Code label located just below

Note the Paxton Logo is located on the front of the panels for company branding/identification