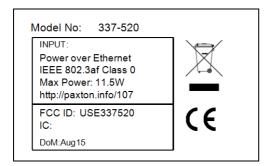

## **MK2 Entry Panels – Label Information**

VR panel Surface Mount – 337-520 Sales Code Label Artwork:

## Sales Code Label part number:

Ils-z432 - Sales Code label, 40x25mm, Paxton MK2 Entry US & EU

This device complies with Part 15 of the FCC Rules. Operation is subject to the following two conditions: (1) this device may not cause harmful interference, and (2) this device must accept. any interference received, including interference that may cause undesired operation.

## Sales Code Label part number:

Ils-zfcc - Sales Code label, 40x25mm, Paxton MK2 Entry US & EU