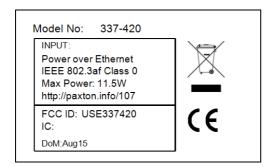

## MK2 Entry Panels - Label Information

Standard panel Surface Mount – 337-420 Sales Code Label Artwork:

## Sales Code Label part number:

Ils-z432 - Sales Code label, 40x25mm, Paxton MK2 Entry US & EU

This device complies with Part 15 of the FCC Rules. Operation is subject to the following two conditions:
(1) this device may not cause harmful interference, and
(2) this device must accept. any interference received, including interference that may cause undesired operation.

## **Sales Code Label part number:**

Ils-zfcc - Sales Code label, 40x25mm, Paxton MK2 Entry US & EU