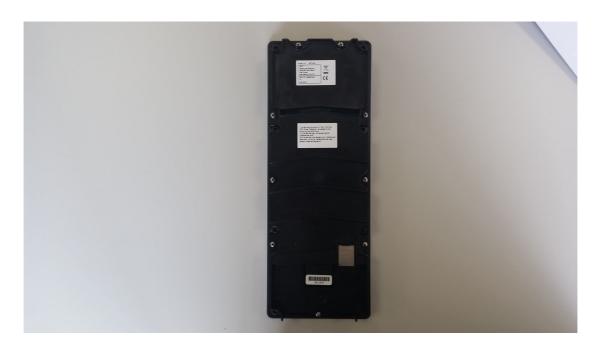

## **Label Locations:**

On back of inner plastic enclosure

Ils-z432 - Sales Code label located at the top Ils-zfcc - Sales Code label located just below

Note the Paxton Logo is located on the front of the panels for company branding/identification