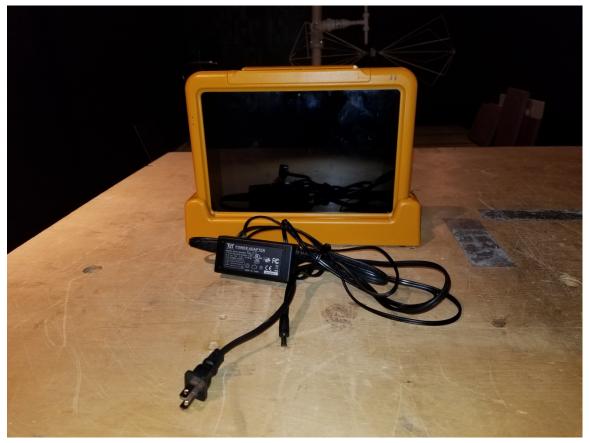

## Product Photographs HandEra Pad6 Model: PHRPAD60

Photograph 1 - Complete System - Front view

Photograph 2 - Complete System - Back view

Photograph 3 - Front face with display and touch screen

Photograph 4 - Back