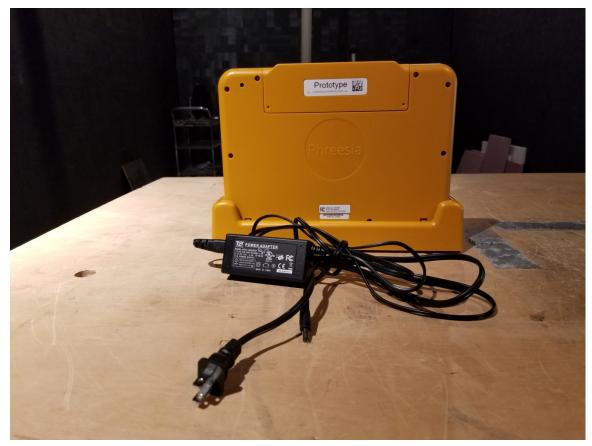

## Product Photographs HandEra Pad6 Model: PHRPAD60

Photograph 1 - Complete System - Front view

Photograph 2 - Complete System - Back view

Photograph 3 - Front face with display and touch screen

Photograph 4 - Back