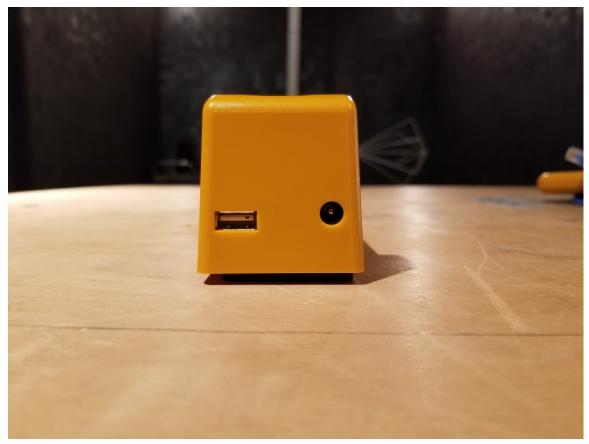

Photograph 11 - Docking cradle front

Photograph 12 - Docking cradle back

Photograph 13 - Docking cradle left side showing ethernet and power connectors

Photograph 14 - Docking cradle right side

Photograph 15 - Docking Cradle, USB - left side showing USB port