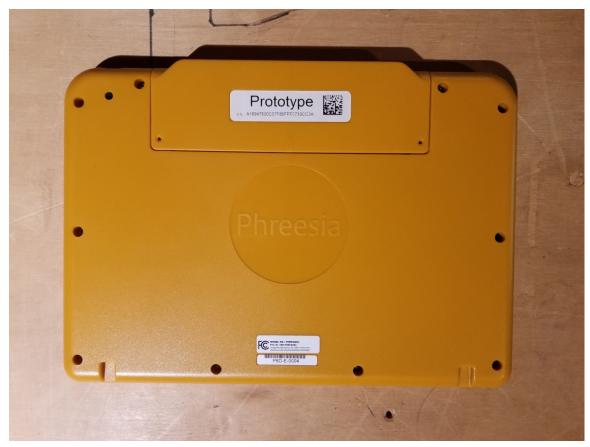

## Product Photographs HandEra Pad6 Model: PHRPAD60

Photograph 1 - Complete System - Front view

Photograph 2 - Complete System - Back view

Photograph 3 - Front face with display and touch screen

Photograph 4 - Back