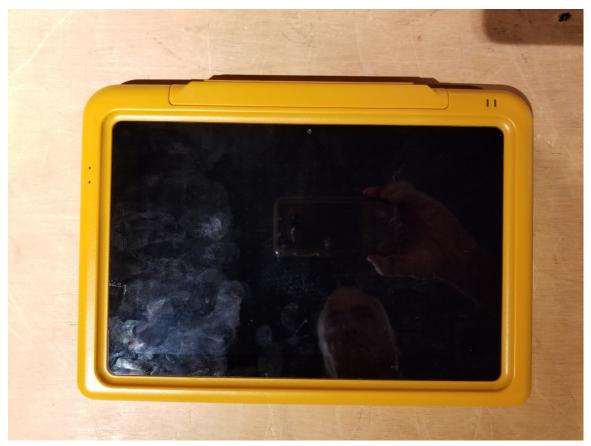

## Product Photographs HandEra Pad6 Model: PHRPAD60

Photograph 1 - Complete System - Front view

Photograph 2 - Complete System - Back view

Photograph 3 - Front face with display and touch screen

Photograph 4 - Back