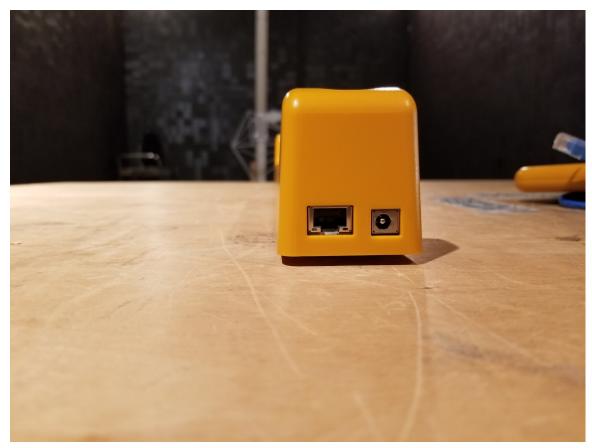

Photograph 11 - Docking cradle front

Photograph 12 - Docking cradle back

Photograph 13 - Docking cradle left side showing ethernet and power connectors

Photograph 14 - Docking cradle right side

Photograph 15 - Docking Cradle, USB - left side showing USB port