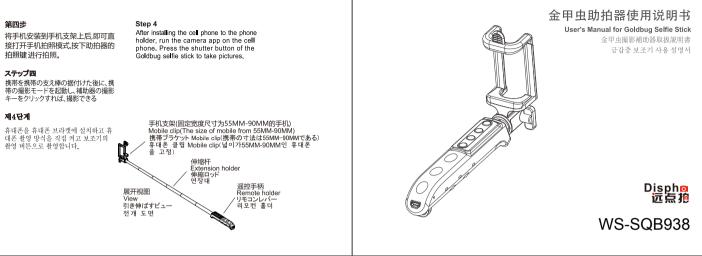

r>(<br>)<br>(<br>)<br>(<br>)<br>(<br>)<br>(<br>)<br>(<br>)<br>(<br>)<br>(<br>)<br>(<br>)<br>(<br>)<br>(<br>)<br>(<br>)<br>(<br>)<br>(<br>)<br>(<br>)<br>(<br>)<br>(<br>)<br>(<br>)<br>(<br>)<br>(<br>)<br>(<br>)<br>(<br>)<br>(<br>)<br>(<br>)<br>(<br>)<br>(<br>)<br>(<br>)<br>(<br>)<br>(<br>)<br>(<br>)<br>(<br>)<br>(<br>)<br>(<br>)<br>(<br>)<br>(<br>)<br>(<br>)<br>(<br>)<br>(<br>)<br>(<br>)<br>(<br>)<br>(<br>)<br>(<br>)<br>(<br>)<br>(<br>)<br>(<br>)<br>(<br>)<br>(<br>)<br>)<br>(<br>)<br>)<br>(<br>)<br>)<br>(<br>)<br>)<br>(<br>)<br>)<br>(<br>)<br>)<br>(<br>)<br>)<br>(<br>)<br>)<br>(<br>)<br>)<br>(<br>)<br>)<br>(<br>)<br>)<br>(<br>)<br>)<br>(<br>)<br>)<br>(<br>)<br>)<br>)<br>)<br>)<br>(<br>)<br>)<br>)<br>)<br>)<br>)<br>)<br>)<br>)<br>)<br>)<br>)<br>)<br>)<br>)<br>)<br>)<br>)<br>)<br>) |



### 



#### 温馨提示:

金甲虫助拍器手机支架与五金杆连接处最大承受力度为:5KG -

#### Kindly reminder:

maximum bearing capacity at the joint between the integrated camera assistant phone stand and the hardware rod: 5kg

ヒント:一体型撮影補助装置の携帯電話ブラケットと金物ロッ ドとの接続部が耐えられる最大力:5KG

친절한 제시:원 보디식 핸드폰 셀카 지지대와 금속 봉 연 결부의 최대 허용 하중:5KG

The statements should be displayed in the user manual:

changes or modifications not expressly approved by the party responsible for compliance could void the user's authority to operate the equipment.

This equipment has been tested and found to comply with the limits for a Class B digital device, pursuant to Part 15 of the FCC Rules. These limits are designed to provide reasonable protection against harmful interference in a residential installation. This equipment generates, uses and can radiate radio freq