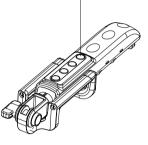

ispho 远点椅

# 

组合视图

コンボビュー

조합 도면

第三步

Step 3

by step

本

View of Combo

## Dispho 远点摘

第四步

# ステップ四

# 제4단계

まず携帯のブラケットを270度回転してから、手 で両サイドを握って、伸縮ロッドをゆっくりで一

#### 제3단계

步一步着実に引き伸ばす。

휴대폰 클립을 화살 방향으로 270도 회전한 연장대를 뽑아낸 도면

ステップ三

手机支架向箭头方向旋转270度视图

follow the arrow

度回転する

先把手机支架旋转270度,然后用手握

住两端,轻轻将伸缩杆一节节拉展开

Rotate the mobile clip for 270

degrees and then hold the two sides

of the monopod tostretch slowly step

Rotate the mobile clip for 270 degrees

携帯ブラケットを矢印方向に従ってビューを270

우선 후대폰 클립을 270도 회전한후 손으로 양단을 잡고 가볍게 연장대를 하나씩 뽑아

伸缩杆展开视图

View of Stretch the monopod

伸縮ロッド引き伸ばすビュー



长按按键开机后蓝牙配对模式



長押しで青色のライトになったら、電源オン 状態になる。電源オンになったら、青色のラ イトが点滅状態であり、金甲虫撮影補助器が ブルートゥース組み合わせモードに入る.

#### 제1단계

第一步

配对模式.

Step 1

버튼을 길게 눌러 블루 램프가 점등하면 켜 진상태이며 켜진후 블루 램프는 깜박임 상 태이며 금갑층 보조기는 블루투스 매칭으 로 진입합니다.





Dispho 远点摘

开启手机蓝牙功能进入搜索状态出 现" Dispho ",在手机上点击 Dispho "则进行自动配对连 接,连接成功后,金甲虫助拍器按键蓝 色闪烁灯熄灭,同时拍照键长亮。

Turn on the Bluetooth of the cell

#### Step 2

phone and begin to search for Bluetooth device. When "Dispho" appears on the cell phone, click the "Dispho" to pair. After succe -ssful pairing, the blue light in the Goldbug selfie stick goes out and the shutter button light is on con -stantly.



#### ステップニ

携帯のブルートゥース機能を起動し、捜索状態に入り、 "Dispho"が現れる。携帯で"Dispho"をクリックすると、自 動組合せをする。組合せが成功したら、金甲虫撮影補助 器のキーの青色点滅が消され、撮影キーが点灯する

#### 제2단계

휴대폰 블루투스 기능을 켜고 검색 상태에서 "Dispho" 가 나타나면 휴대폰에서 "Dispho"를 클릭하면 자동으 로 매칭 연결되며 연결 성공후 금갑충 보조기 버튼의 블 루 램프가 깜박이며 촬영 버튼의 램프가 계속 켜집니다.

| 功能操作说明 description 如此 description 如此 description 如此 description 如此 description descripti description description description descriptio