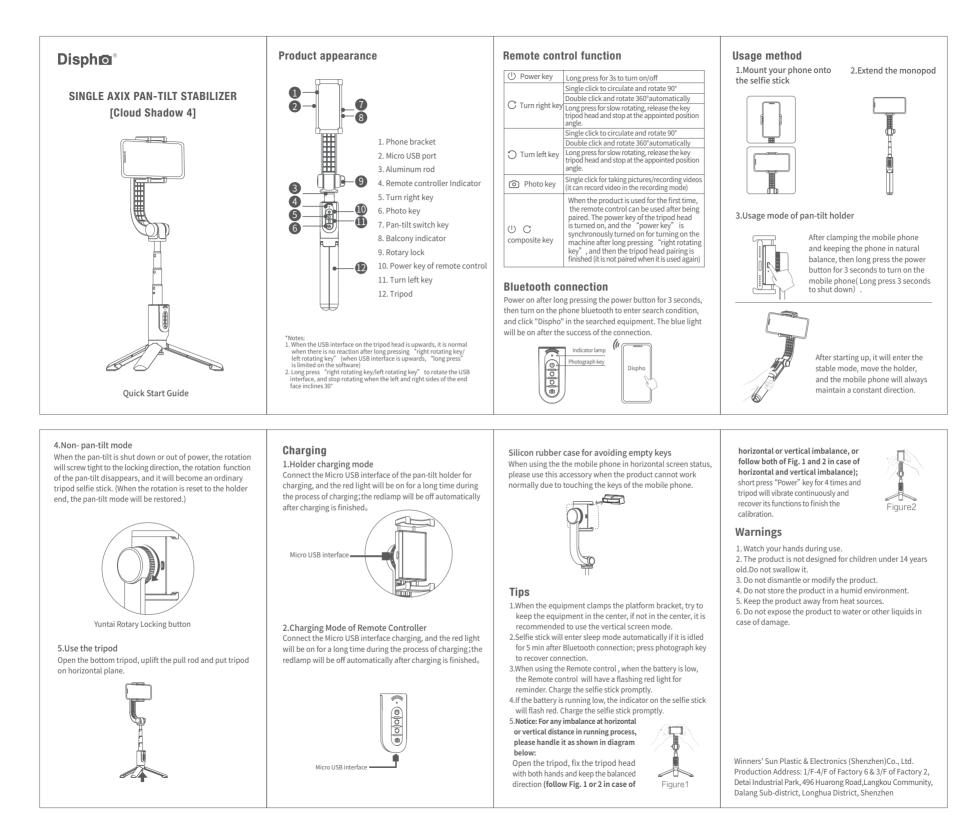

尺寸:60\*100mm 材质:80g书纸 颜色:单黑 折页:风琴折 The device has been evaluated to meet general RF exposure requirement, The device can be used in portable exposure condition without restriction

Federal Communication Commission (FCC) Radiation Exposure Statement

Power is so low that no RF exposure calculation is needed.

## FCC statements:

This device complies with part 15 of the FCC rules. Operation is subject to the following two conditions: (1) this device may not cause harmful interference, and (2) this device must accept any interference received, including interference that may cause undesired operation.

NOTE: The manufacturer is not responsible for any radio or TV interference caused by unauthorized modifications or changes to this equipment. Such modifications or changes could void the user