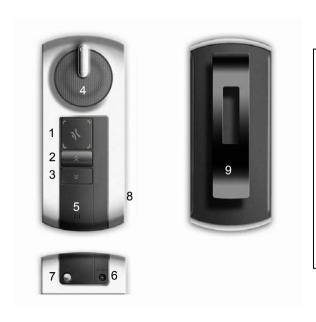

# User Manual (WS-BTK002)

- 1.Function Key:
- Send, End, Connect
- 2.Increase Volume
- 3.Decrease Volume
- 4.Speaker
- 5.Mic.
- 6.DC Jack
- 7.Pairing
- 8.Power: ON/OFF
- 9. Clip

| Table of contents                                    | 4       |
|------------------------------------------------------|---------|
| Bluetooth technology                                 | 5       |
| Product introduction                                 |         |
| Pairing                                              | ····· 7 |
| - Pairing process with a Bluetooth mobile phone ···· |         |
| - Reconnect paired device ······                     | 8       |
| - Deactivate pairing······                           | 8       |
| Operation                                            | 9       |
| - Answer a call9                                     |         |
| - Reject a call······9                               |         |
| - Make a call······                                  | 9       |
| - Manage calls ······                                | 10      |
| Low pressure reminder                                | 11      |
| Trouble shooting of the charger                      |         |