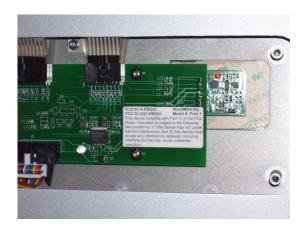

## **End Product Labeling**

The final end product must be labeled in a visible area with the following:

"Contains Transmitter Module FCC ID: UQY-PROX1 (IC: 8182A-PROX1)" or "Contains FCC ID: UQY-PROX1 (IC: 8182A-PROX1)" or similar wording.