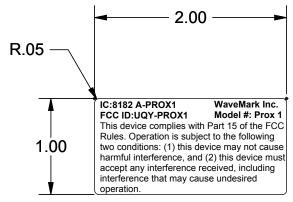

3

4

4

D

С

В

Α

| [          | 2                                                        | 1                    |                                                                                                                                                                                                                                    |                                       |                       |                                    |                           |           |      |    |   |            |
|------------|----------------------------------------------------------|----------------------|------------------------------------------------------------------------------------------------------------------------------------------------------------------------------------------------------------------------------------|---------------------------------------|-----------------------|------------------------------------|---------------------------|-----------|------|----|---|------------|
|            | Y                                                        |                      | REVISIONS                                                                                                                                                                                                                          |                                       |                       |                                    |                           |           |      |    |   |            |
|            |                                                          | ZONE REV.            |                                                                                                                                                                                                                                    |                                       | DE                    | SCRIPTION                          | DATE APPROVED             |           |      | )  | D |            |
|            |                                                          |                      | A                                                                                                                                                                                                                                  | RELEASE FOR PRODUCTION                |                       |                                    |                           | 12/18/09  |      | JB |   | >          |
|            |                                                          |                      |                                                                                                                                                                                                                                    | ADDED WAVEMARK INC AND MODEL NO. TO U |                       |                                    |                           |           |      |    |   | BB         |
|            |                                                          |                      | В                                                                                                                                                                                                                                  | RIGHT CORNER                          |                       |                                    |                           | 1/11/2010 |      | JB |   | SHEET<br>1 |
|            |                                                          |                      |                                                                                                                                                                                                                                    |                                       |                       |                                    |                           |           |      |    |   | Ϋ́         |
|            |                                                          |                      |                                                                                                                                                                                                                                    |                                       |                       |                                    |                           |           |      |    |   |            |
|            |                                                          |                      |                                                                                                                                                                                                                                    |                                       |                       |                                    |                           |           |      |    |   |            |
|            |                                                          |                      |                                                                                                                                                                                                                                    |                                       |                       |                                    |                           |           |      |    |   |            |
|            |                                                          |                      |                                                                                                                                                                                                                                    |                                       |                       |                                    |                           |           |      |    |   |            |
|            |                                                          |                      |                                                                                                                                                                                                                                    |                                       |                       |                                    |                           |           |      |    |   |            |
|            |                                                          |                      |                                                                                                                                                                                                                                    |                                       |                       |                                    |                           |           |      |    |   |            |
|            |                                                          |                      |                                                                                                                                                                                                                                    |                                       |                       |                                    |                           |           |      |    |   |            |
|            |                                                          |                      |                                                                                                                                                                                                                                    |                                       |                       |                                    |                           |           |      |    |   |            |
|            | -                                                        |                      |                                                                                                                                                                                                                                    |                                       |                       |                                    |                           |           |      |    |   | o          |
|            |                                                          |                      |                                                                                                                                                                                                                                    |                                       |                       |                                    |                           |           |      |    |   | DOC NO.    |
|            |                                                          |                      |                                                                                                                                                                                                                                    |                                       |                       |                                    |                           |           |      |    |   |            |
|            |                                                          |                      |                                                                                                                                                                                                                                    |                                       |                       |                                    |                           |           |      |    |   | C          |
| Pr         | inc.<br>ox 1                                             |                      |                                                                                                                                                                                                                                    |                                       |                       |                                    |                           |           |      |    |   | U          |
| ne         | FCC                                                      |                      |                                                                                                                                                                                                                                    |                                       |                       |                                    |                           |           |      |    |   |            |
| t ca<br>ce | ng<br>ause<br>must<br>ing                                |                      |                                                                                                                                                                                                                                    |                                       |                       |                                    |                           |           |      |    |   |            |
| ibu<br>t   | ing                                                      |                      |                                                                                                                                                                                                                                    |                                       |                       |                                    |                           |           |      |    |   |            |
|            |                                                          |                      |                                                                                                                                                                                                                                    |                                       |                       |                                    |                           |           |      |    |   |            |
|            |                                                          |                      |                                                                                                                                                                                                                                    |                                       |                       |                                    |                           |           |      |    |   |            |
|            |                                                          |                      |                                                                                                                                                                                                                                    |                                       |                       |                                    |                           |           |      |    |   | B          |
|            |                                                          |                      |                                                                                                                                                                                                                                    |                                       |                       |                                    |                           |           |      |    |   |            |
|            |                                                          |                      |                                                                                                                                                                                                                                    |                                       |                       |                                    |                           |           |      |    |   |            |
|            |                                                          |                      |                                                                                                                                                                                                                                    |                                       |                       |                                    |                           |           |      |    |   |            |
|            |                                                          |                      |                                                                                                                                                                                                                                    |                                       |                       |                                    |                           |           |      |    |   |            |
|            |                                                          |                      |                                                                                                                                                                                                                                    |                                       |                       |                                    |                           |           |      |    |   |            |
|            | UNLESS OTHERWISE SPECIFIED                               |                      |                                                                                                                                                                                                                                    |                                       | r.                    |                                    |                           |           |      |    |   |            |
|            | ALL DIMENSIONS ARE IN INCHES                             | PROPERTY<br>PROPRIET | THE INFORMATION CONTAINED IN THIS DRAWING IS THA<br>PROPERTY OF WAVEMARK INC AND IS CONFIDENTIAL A<br>PROPRIETARY TO THE COMPANY. IT IS NOT TO BE<br>COPIED OR REPRODUCED IN WHOLE OR IN PART UNLES<br>AUTHORIZED BY WAVEMARK INC. |                                       |                       |                                    |                           |           |      |    |   |            |
|            | ALL DIMENSIONS APPLY AFTER FINISH<br>STANDARD TOLERANCES | AUTHORIZI            | ED BY WAVEMARK                                                                                                                                                                                                                     | INC.                                  | 55                    | _                                  |                           |           | mark |    |   |            |
|            | .XX = ±.01                                               | DO NOT SCALE DRAWING |                                                                                                                                                                                                                                    |                                       | ١G                    | wavemark                           |                           |           |      |    |   |            |
|            | .XXX = ±.005<br>FRAC. = ±1/32 ANGLES = ±1/2°             | PROJECT              |                                                                                                                                                                                                                                    |                                       |                       | _                                  | 0 11 1 5                  |           |      |    |   |            |
|            | CONCENTRICITY .005 TIR<br>ALL MACHINED SURFACES 63       | TROOLO               | PROJECTION                                                                                                                                                                                                                         |                                       |                       |                                    | rive, Littleton, MA 01460 |           |      |    | Α |            |
|            | ALL SHARP EDGES .0102                                    |                      |                                                                                                                                                                                                                                    |                                       |                       | TITLE<br>FCC TAGSENSE READER LABEL |                           |           |      |    | 1 |            |
|            | MATERIAL:                                                |                      |                                                                                                                                                                                                                                    |                                       |                       |                                    |                           |           |      |    |   |            |
|            |                                                          | DRAWN                |                                                                                                                                                                                                                                    | JB 10                                 | 10/24/08 SIZE DOC NO. |                                    | REV                       |           |      |    |   |            |
|            | FINISH:                                                  | CHECK                |                                                                                                                                                                                                                                    |                                       |                       | B                                  | 200 110.                  | 91-0042   |      |    | В |            |
|            |                                                          | ENGINE               | ER                                                                                                                                                                                                                                 |                                       |                       | SCALE                              | 1:1                       | SHEET     | 1    | OF | 1 |            |
|            | 2                                                        |                      |                                                                                                                                                                                                                                    |                                       |                       |                                    | 1                         | -         |      |    |   |            |
| L          |                                                          |                      |                                                                                                                                                                                                                                    |                                       |                       |                                    |                           |           |      |    |   |            |