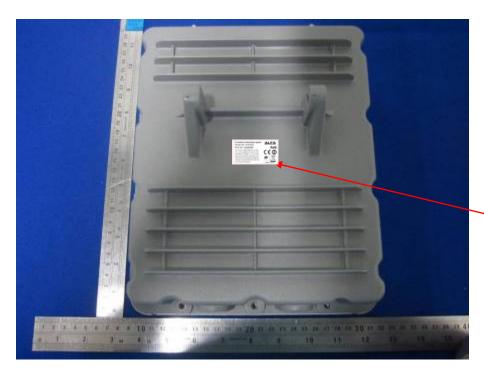

## **Proposed FCC ID Label Location**

Label Here

The label shown shall be permanently affixed at a conspicuous location on the device and be readily visible to the user at the time purchase (Labeling requirements per 2.925)